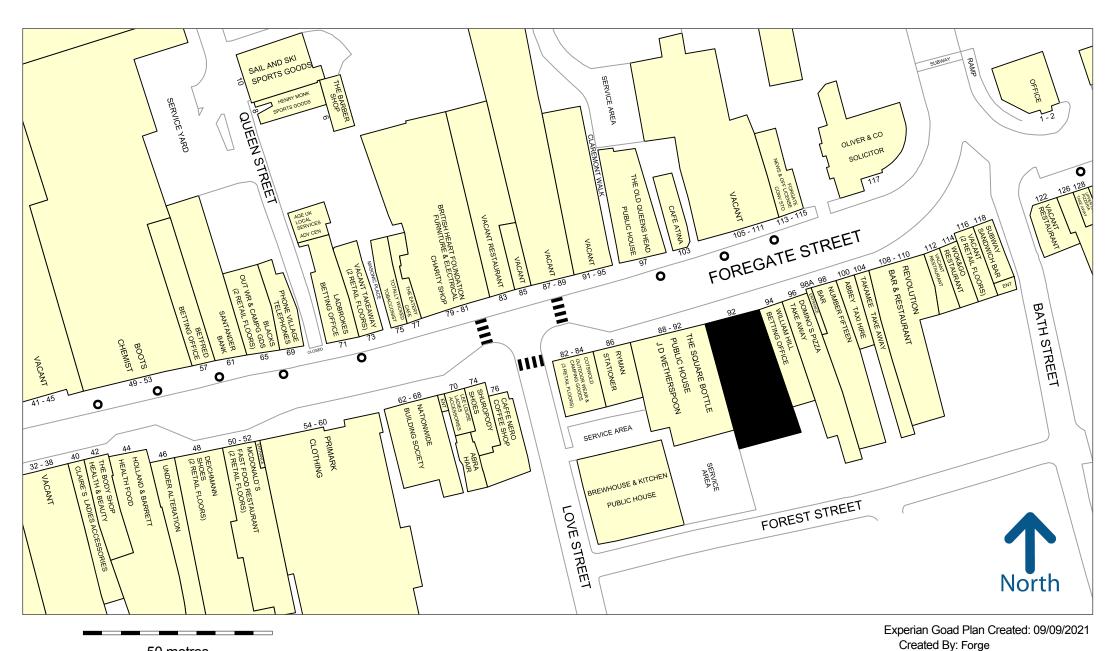

## Location

The subject premises are located on Foregate Street in Chester, directly adjacent to JD Wetherspoon. Other occupiers in close proximity include food and beverage operators such as Revolution Bar, Caffe Nero, Number 15 Bar and Brewhouse & Kitchen plus retailers including Ryman, Cotswold Outdoors and Primark.