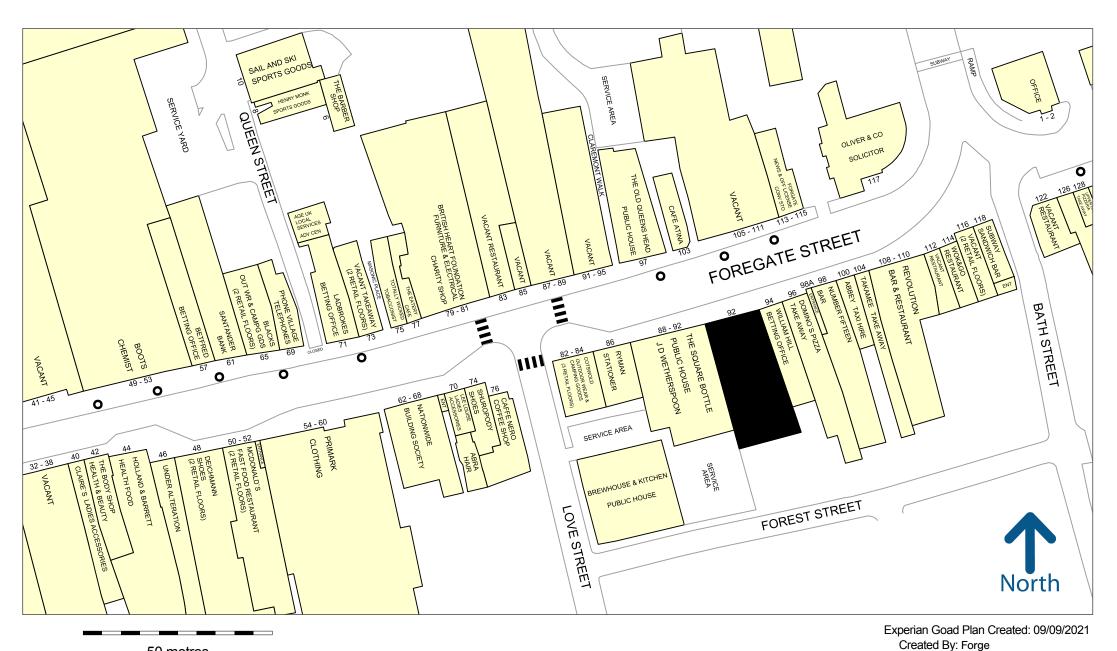

# Location

The subject premises are located on Foregate Street in Chester, directly adjacent to JD Wetherspoon. Other occupiers in close proximity include food and beverage operators such as Revolution Bar, Caffe Nero, Number 15 Bar and Brewhouse & Kitchen plus retailers including Ryman, Cotswold Outdoors and Primark.