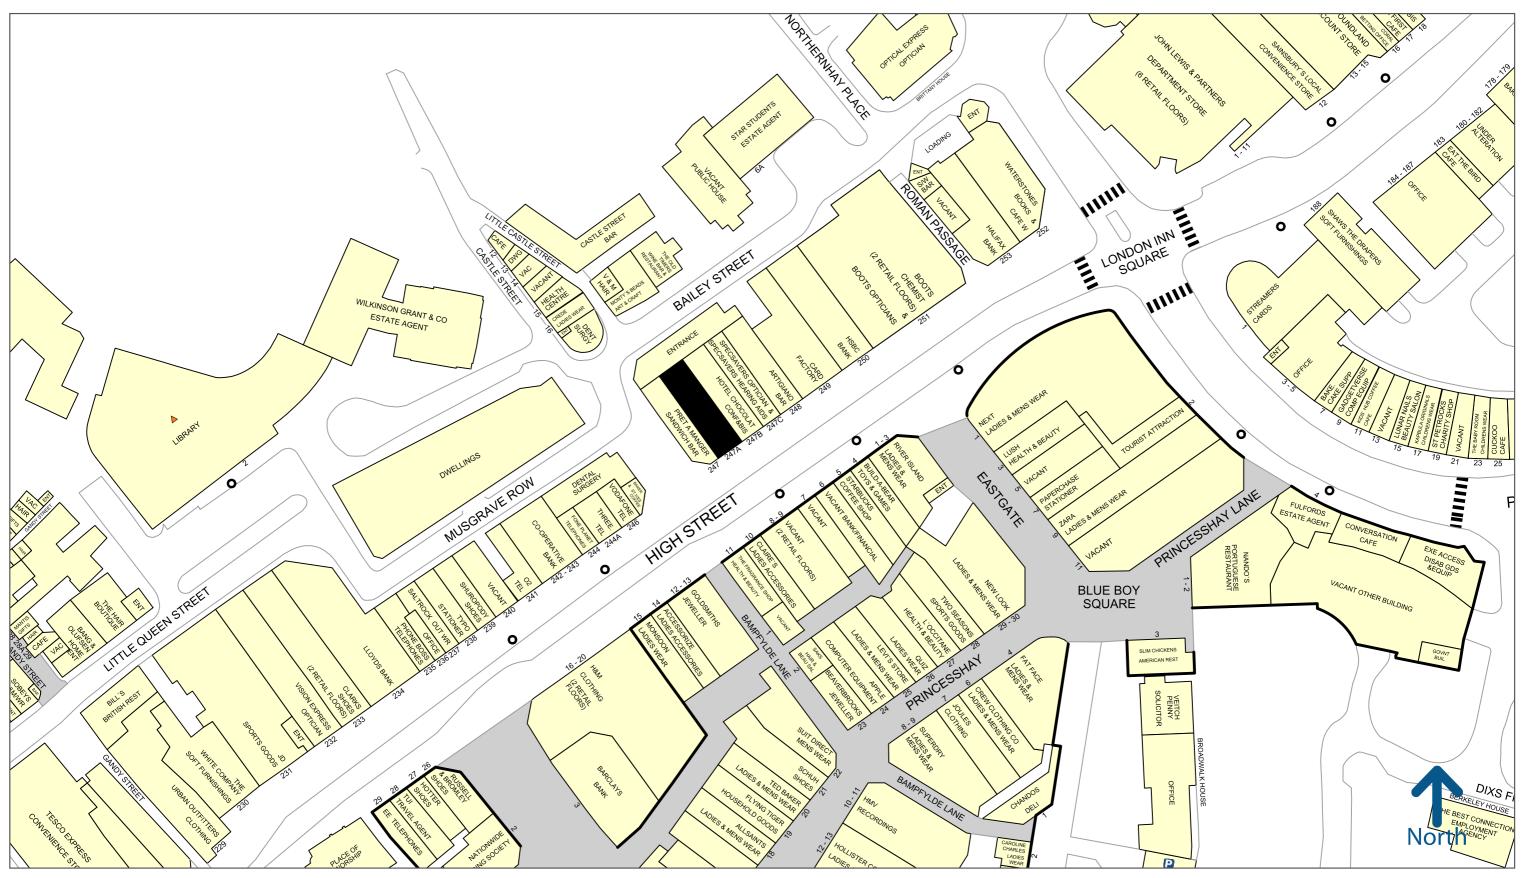

## Location

The subject premises occupy a prominent position on High Street, opposite Princesshay Shopping Centre.

Located adjacent to ITSU, other nearby retailers include Pret A Manger, Boots, Hotel Chocolat, Specsavers, H&M, Russell & Bromley and Starbucks.

Copyright and confidentiality Experian, 2022. © Crown copyright and database rights 2022. OS 100019885

For more information on our products and services: www.experian.co.uk/goad | goad.sales@uk.experian.com | 0845 601 6011

Experian Goad Plan Created: 07/09/2023 Created By: Forge