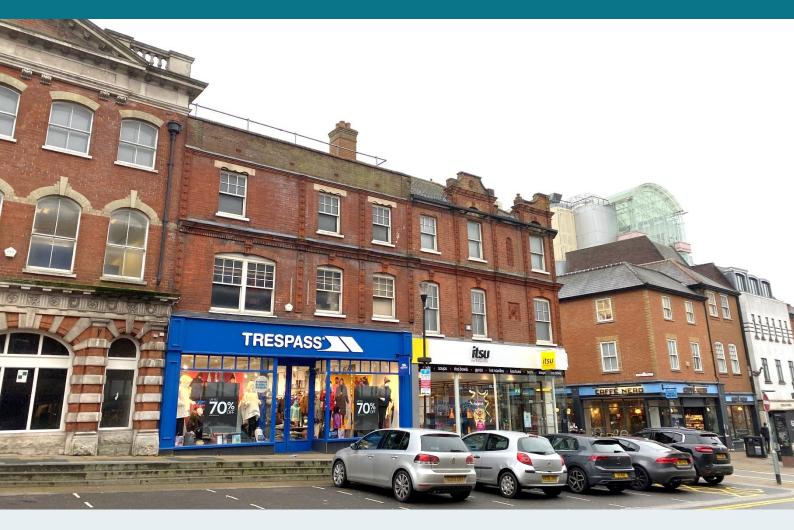

## Location

The subject premises occupy a prominent position on North Street in close proximity to Market Street, the primary pedestrian route to High Street.

Located adjacent to ITSU, other nearby retailers include Caffe Nero, Reiss, Crew Clothing, Sweaty Betty, Charles Tyrwhitt and Wendy's.

#### Demise

The property is arranged over ground floor only, comprising the following approximate net internal floor area:

2,094 sq ft

Ground Floor

Tenure

The property is available by way of a new effectively full repairing and insuring lease for a term of years to be agreed, subject to 5 yearly upwards only rent reviews.