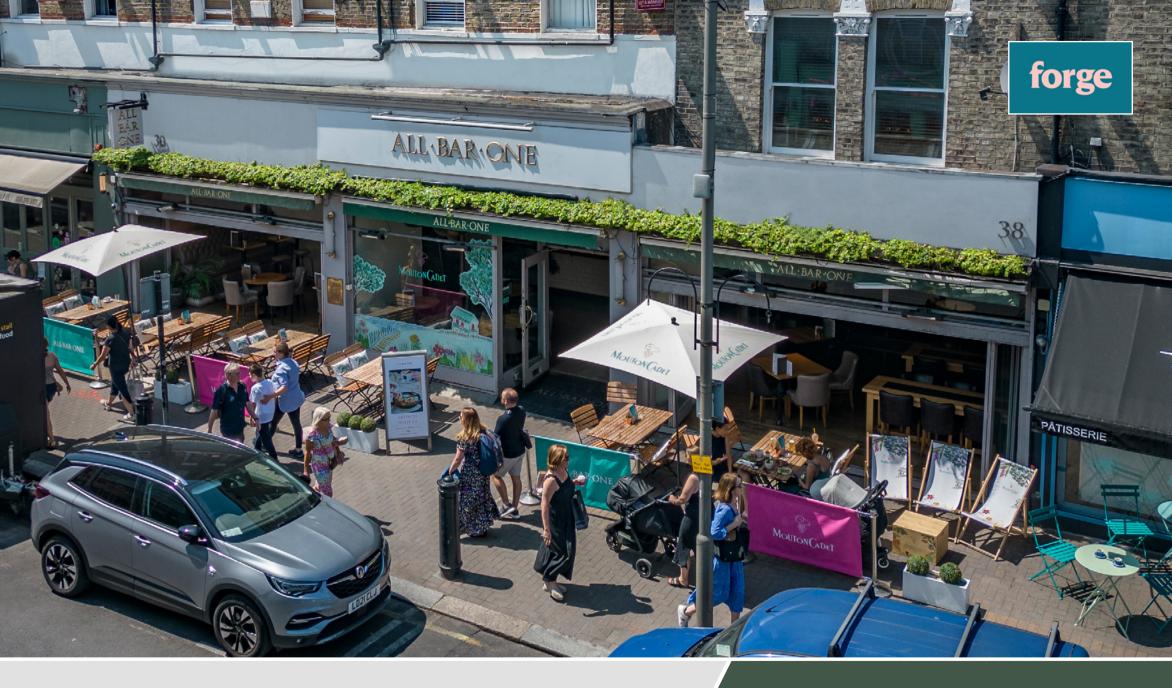

# 30-34 NORTHCOTE ROAD LONDON SW11

100% PRIME BAR/ RESTAURANT OPPORTUNITY WITH DEMISED EXTERNAL SEATING AREA

### LOCATION

**30-34 Northcote Road** presents a rare opportunity to secure a treble fronted unit with the benefit of a demised outside seating area, occupying a 100% prime location on the hugely popular and busy Northcote Road, in the heart of the area referred to as 'between the commons'.

The character building provides the opportunity for an occupier to secure a flagship in the heart of one of the most popular London Villages.

Located immediately adjacent to Joe & The Juice and opposite Archer Street, nearby bar and restaurant operators include Vagabond, Northcote Records (Rocket Leisure), The Old Bank (Fullers), The Northcote (Young's), along with Ole & Steen, Gail's and Oree. **≈**⊖