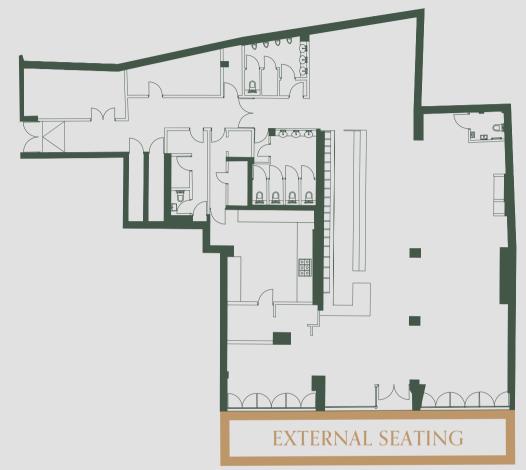

### FLOORPLAN

# ACCOMMODATION

The property is arranged over ground floor only and comprises the following areas:

| GROUND FLOOR     | 4,432 sq ft | (412 sq m) |
|------------------|-------------|------------|
| EXTERNAL SEATING | 300 sq ft   | (28 sq m)  |