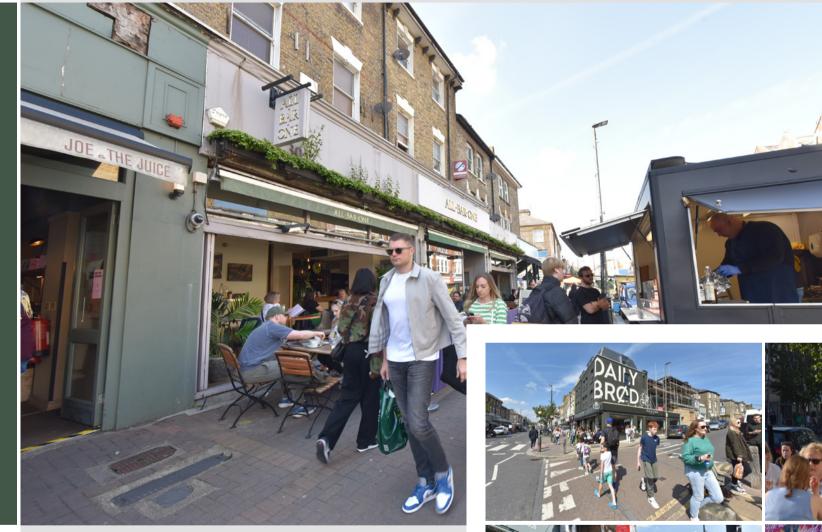

The character building provides the opportunity for an occupier to secure a flagship in the heart of one of the most popular London Villages.

Located immediately adjacent to Joe & The Juice and opposite Archer Street, nearby bar and restaurant operators include Vagabond, Northcote Records (Rocket Leisure), The Old Bank (Fullers), The Northcote (Young's), along with Ole & Steen, Gail's and Oree. **≈**⊖