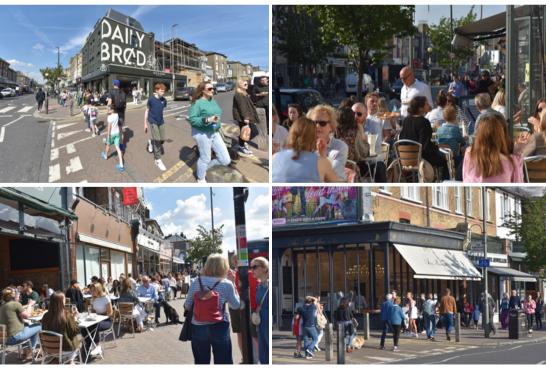

### LOCATION

**30-34 Northcote Road** presents a rare opportunity to secure a treble fronted unit with the benefit of a demised outside seating area, occupying a 100% prime location on the hugely popular and busy Northcote Road, in the heart of the area referred to as 'between the commons'.

The character building provides the opportunity for an occupier to secure a flagship in the heart of one of the most popular London Villages.

Located immediately adjacent to Joe & The Juice and opposite Archer Street, nearby bar and restaurant operators include Vagabond, Northcote Records (Rocket Leisure), The Old Bank (Fullers), The Northcote (Young's), along with Ole & Steen, Gail's and Oree. **≈**⊖

MALLINSON ROAD

BATTERSEA RISE

DRET

ALIWAL ROAD

ATTERSEA RISE

Retailers in the immediate vicinity include Kiehl's, Ace & Tate, Oliver Bonas, Space NK and Aesop. Co-Op Food are located opposite, with Bayley & Sage also having representation on the street.