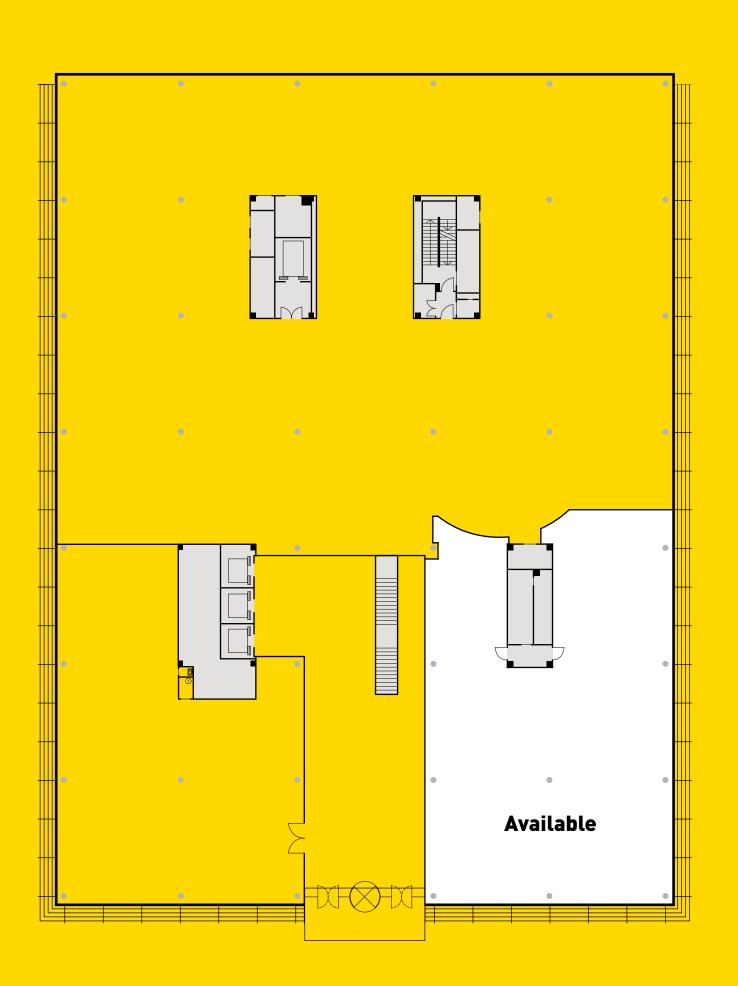

# **BUILDING 3**

TOTAL SQ FT

# 5,757 SQFT

# PART GROUND FLOOR

# Availability

Unit has potential to be split and is suitable for a range of Retail, Workspace and Leisure uses.

floor plans indicative only