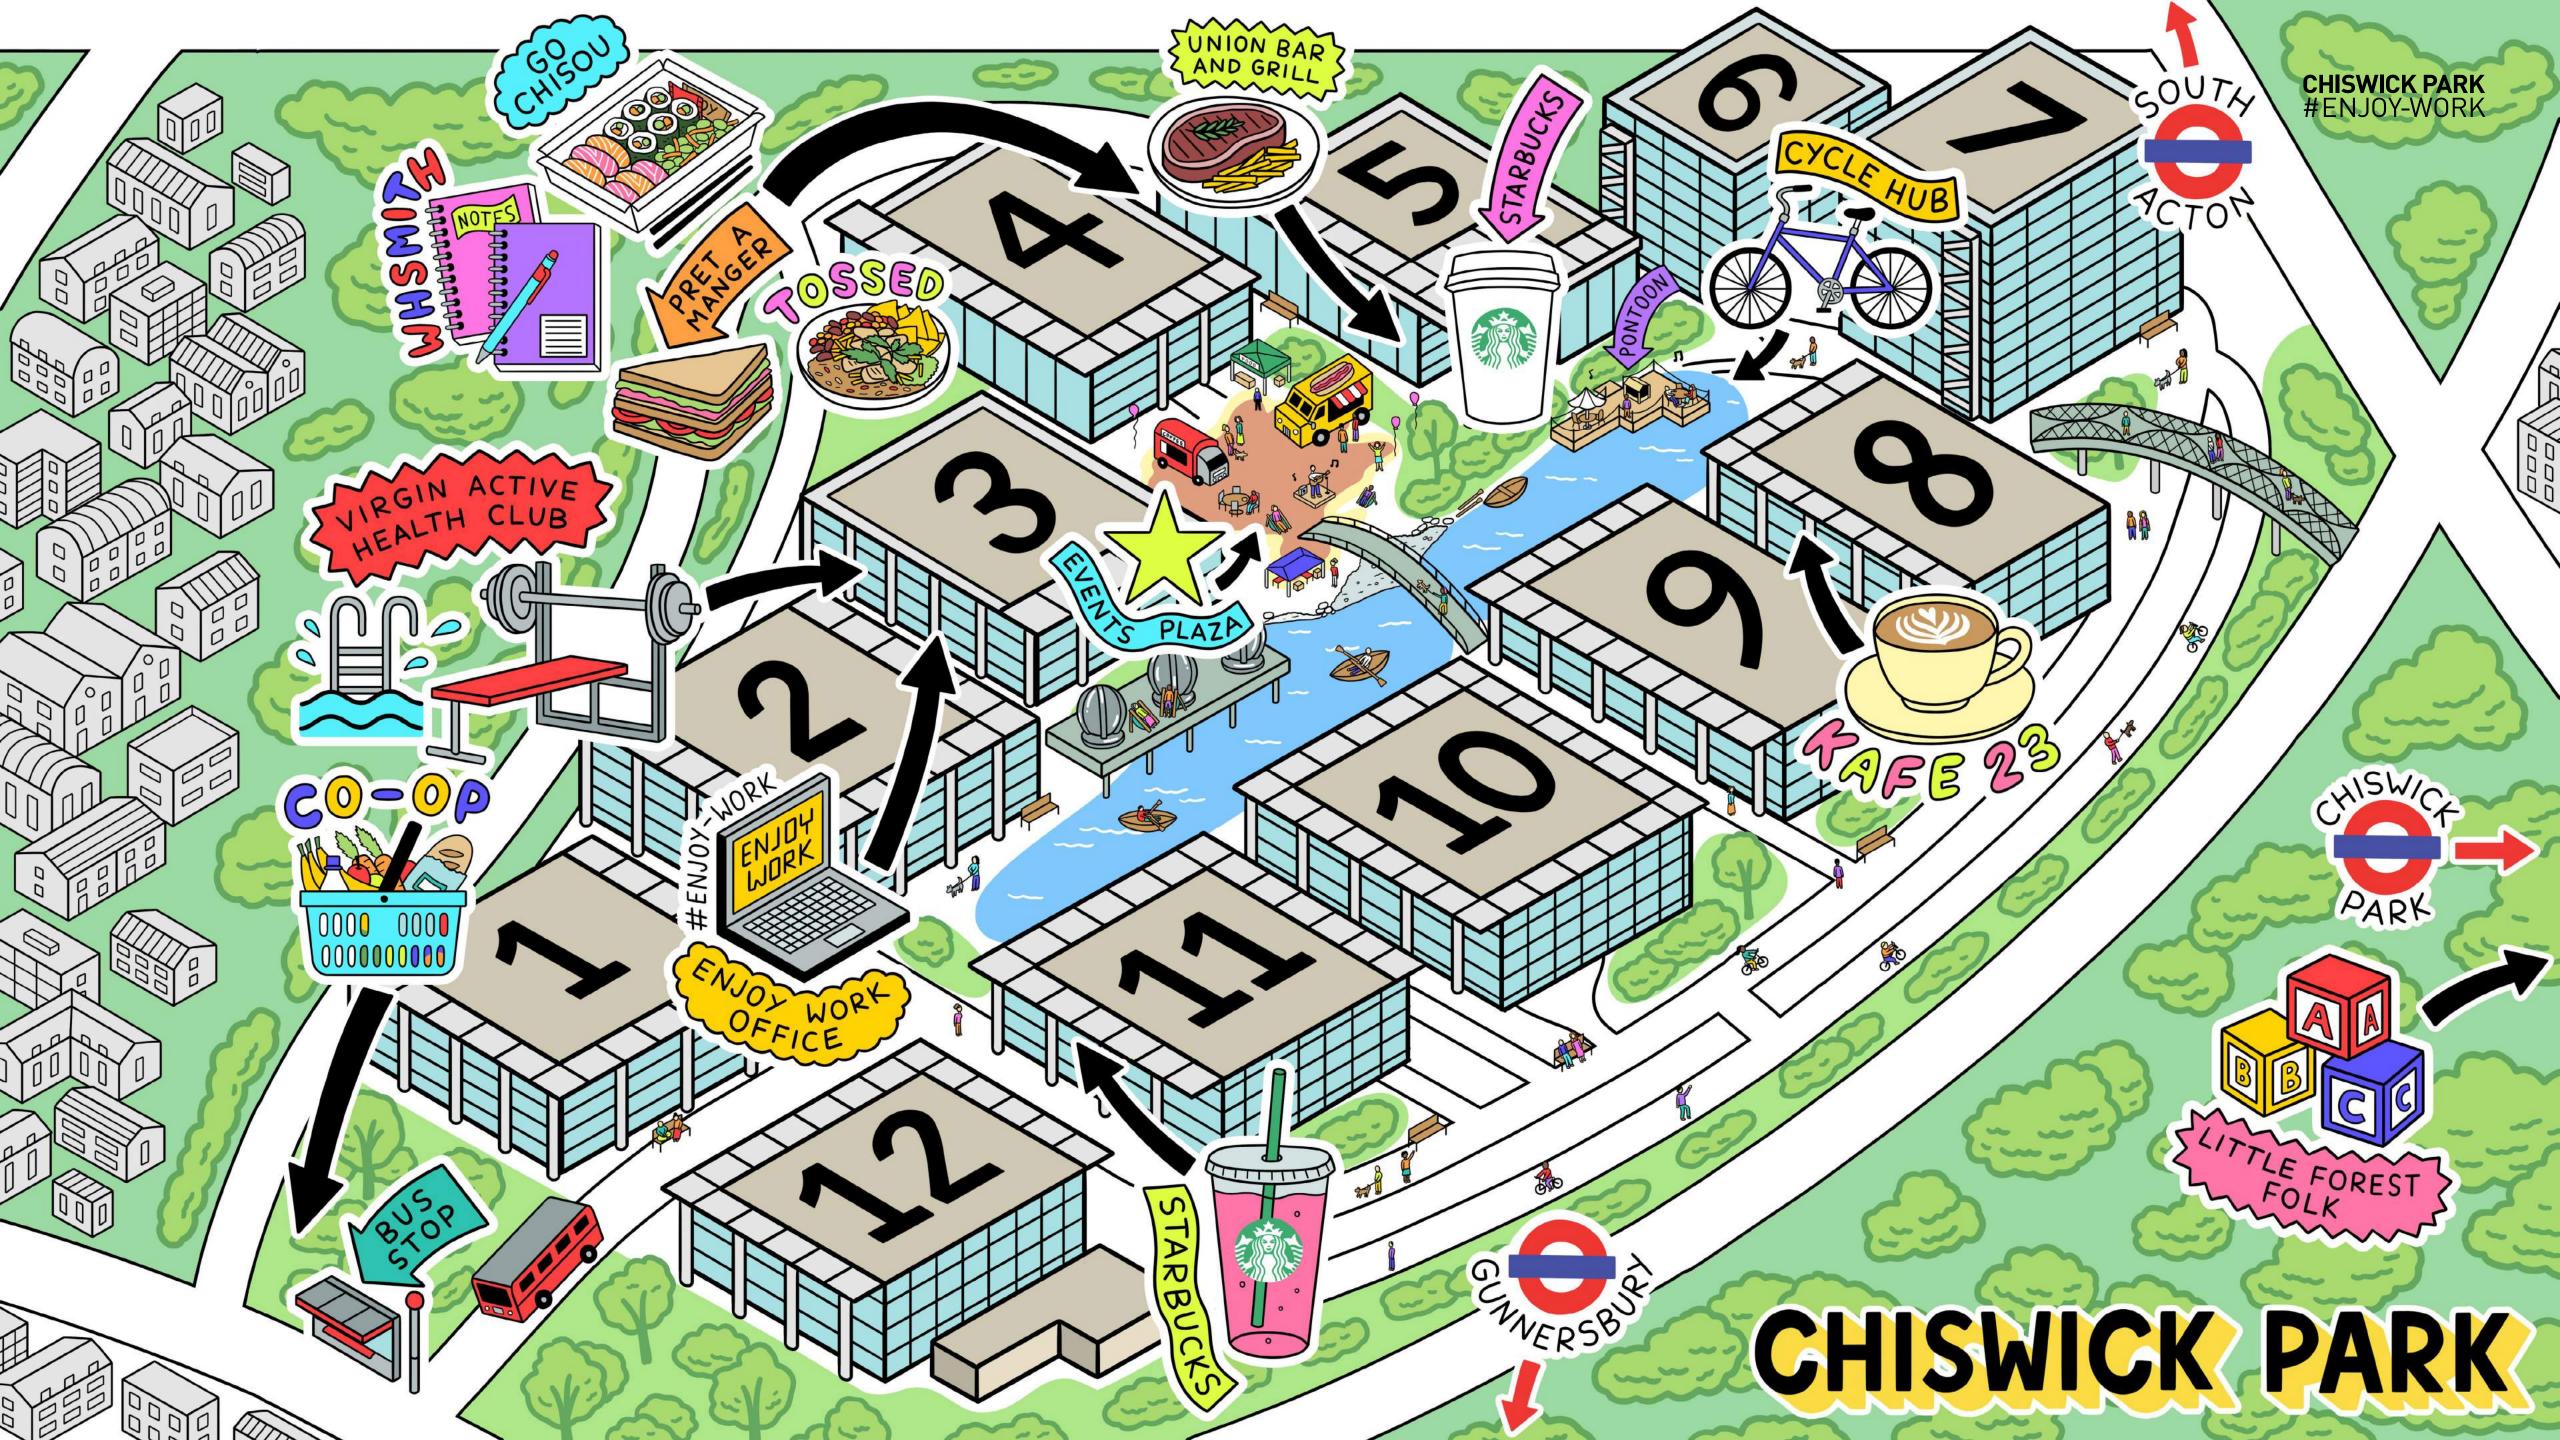

# RENTRAURUMENT GUMPANY

**RETAILERS** 

WHSmith

**SWAROVSKI** 

# **BUILDING 3**

TOTAL SQ FT