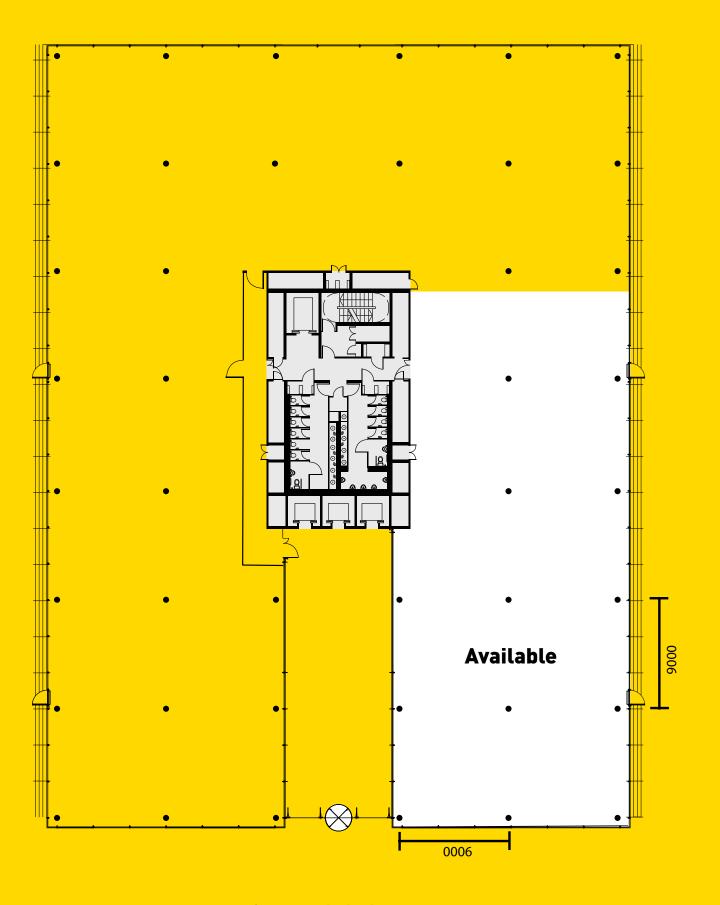

# Service Charge £3.55psf

floor plans indicative only

TOTAL SQ FT

# Availability

Unit has potential to be split and is suitable for a range of Retail, Workspace and Leisure uses.

floor plans indicative only