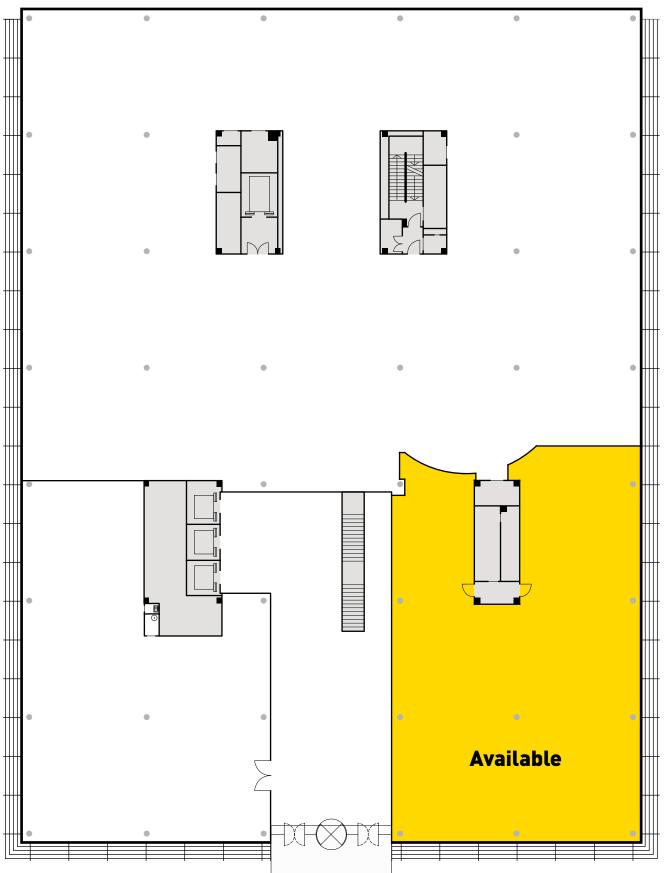

## **BUILDING 10**

### **Part Ground Floor** 8,931 sq ft

#### Availability

Unit has potential to be split and is suitable for a range of Retail, Workspace and Leisure uses.

floor plans indicative only