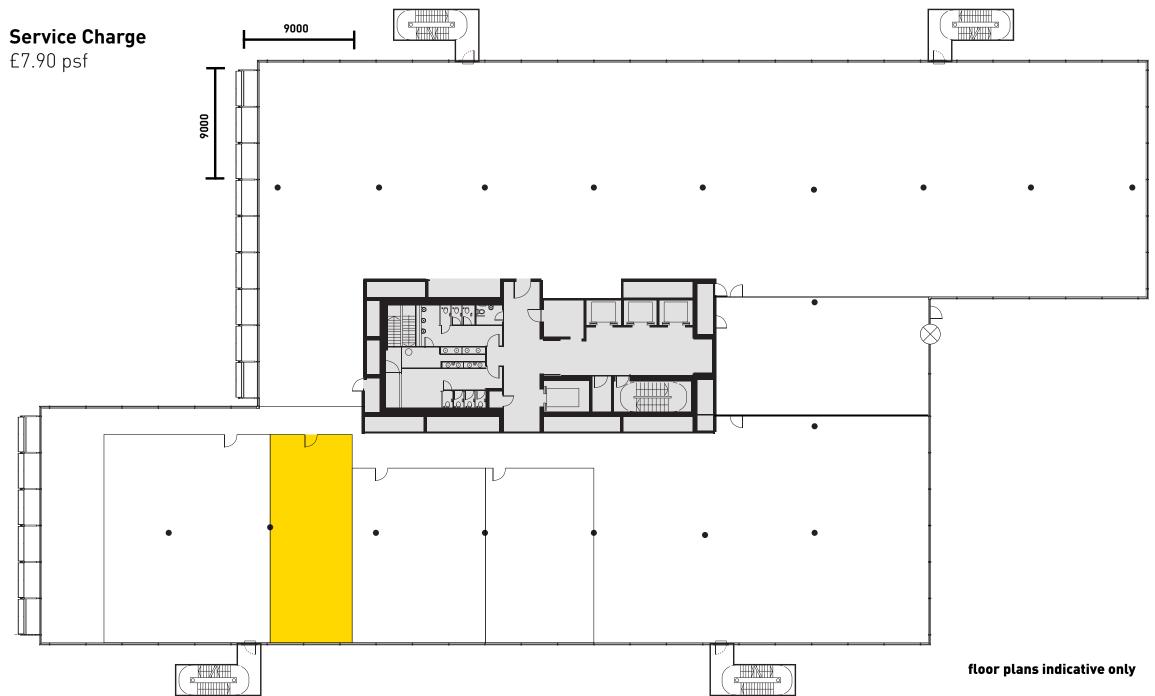

## **BUILDING 03**

# Part Ground Floor

5,757 sq ft

#### Lease Term

The property is available by way of a new effective full repairing and insuring lease for a term of years to be agreed.

#### Rent

Upon Application.

Business Rates:

**Rateable Value (From April 2023)** £97,500

**Rates Payable (23/24)** £49,920

Service Charge £3.55psf

floor plans indicative only