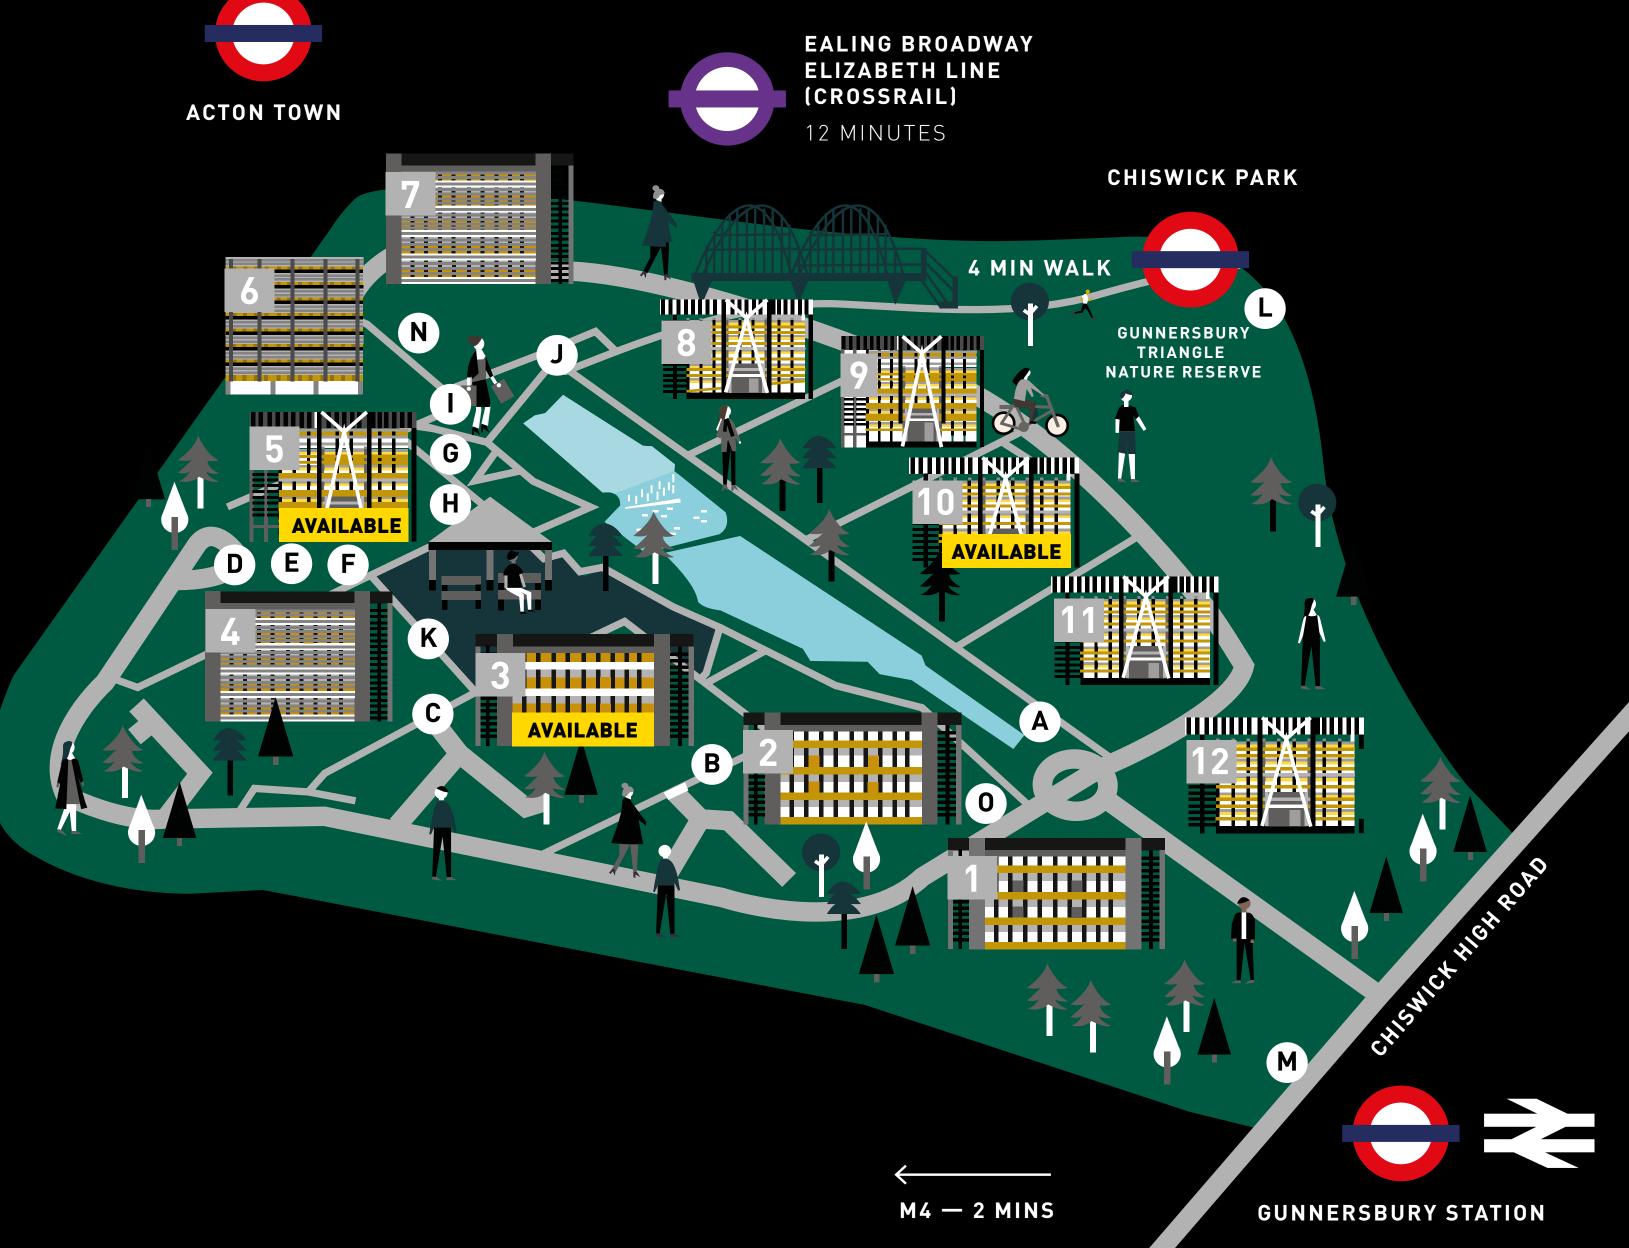

#### **ONSITE AMENITIES**

- A Starbucks Coffee
- **B** Enjoy-Work Office
- **C** Virgin Active Health Club
- D WHSmith
- E Go Chisou
- **F** Pret A Manger
- **G** Starbucks Coffee
- H The Union Bar & Grill
- I ATM Machine
- J Kafe 23
- K Events Plaza
- Little Cherubs Nursery
- M Bus Stop
- N Meeting tee pee
- O Cycle hub

# BRILLIANTLY CONNECTED TO LONDON'S TRANSPORT NETWORK AND BEYOND

#### CROSSRAIL- THE ELIZABETH LINE (FROM EALING BROADWAY - 2022)

12 minutes from Chiswick Park via Chiswick Park Station Paddington 7 minutes Tottenham Court Road 12 minutes Liverpool Street 18 minutes Canary Wharf 25 minutes Reading 41 minutes