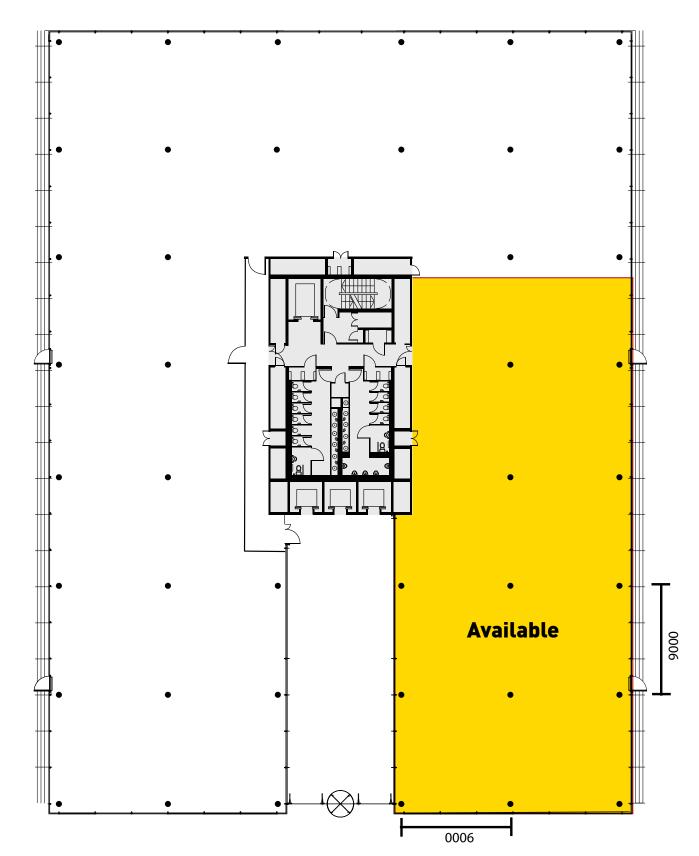

## **BUILDING 10**

### **Part Ground Floor** 8,931 sq ft

#### Lease Term

The property is available by way of a new effective full repairing and insuring lease for a term of years to be agreed.

#### Rent

Upon Application.

**Business Rates: Rateable Value** To be re-assessed.

**Rates Payable (23/24)** To be re-assessed.

**Service Charge** £3.50psf

#### Availability

Unit has potential to be split and is suitable for a range of Retail, Workspace and Leisure uses.

floor plans indicative only