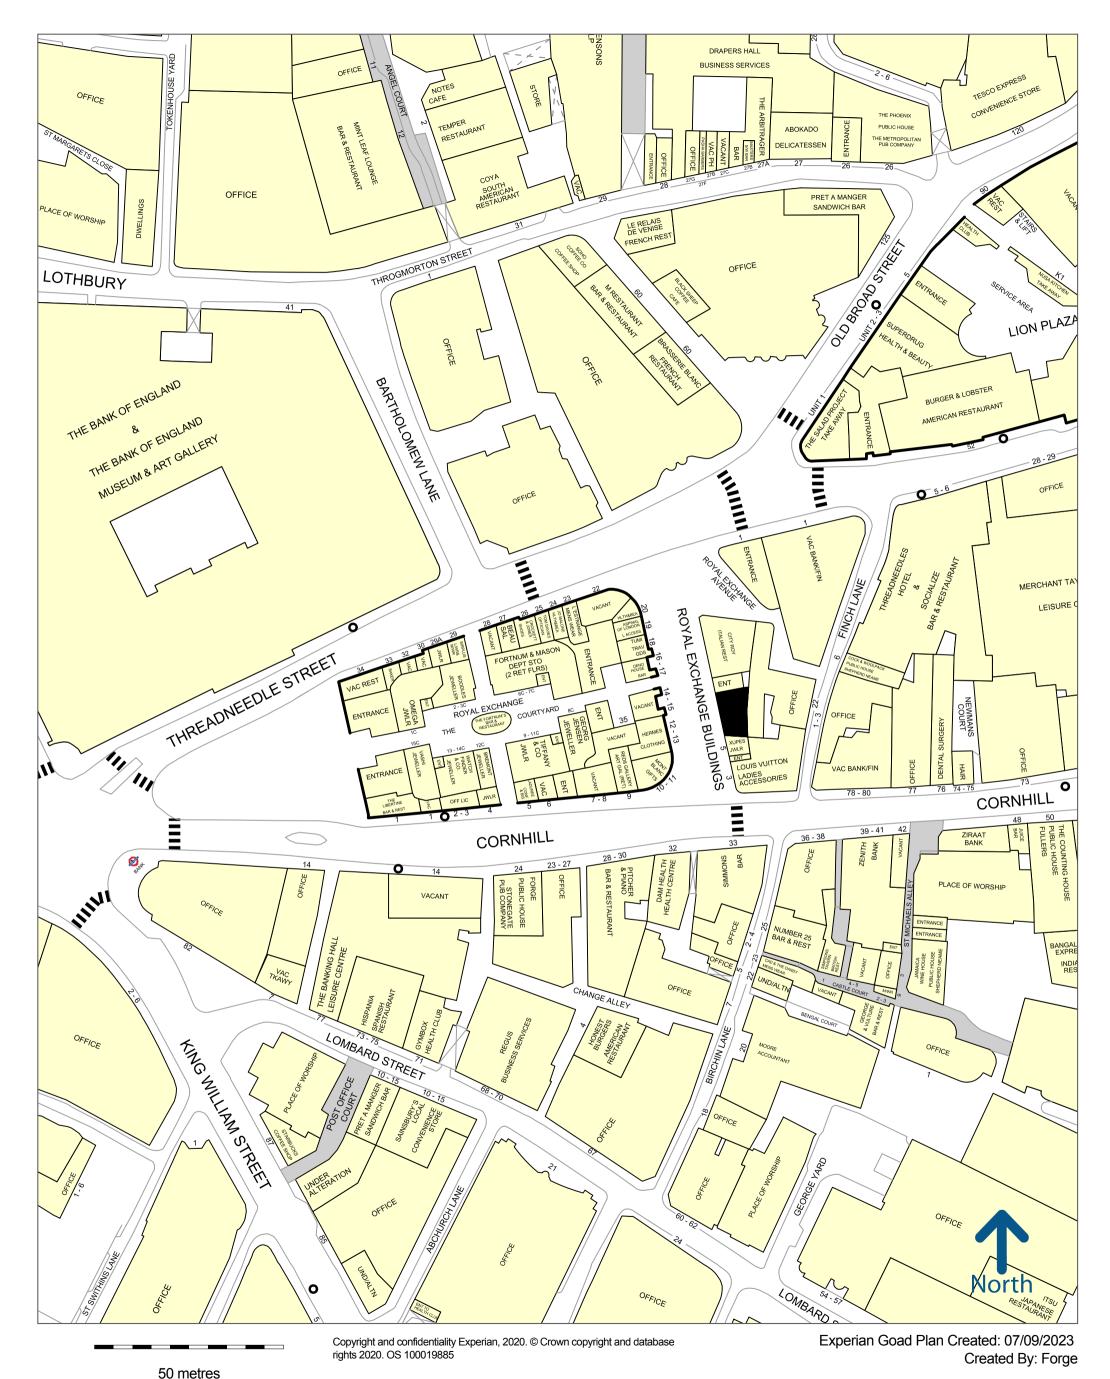

# Location

The subject premises occupy a prominent position opposite The Royal Exchange, between Threadneedle Street and Cornhill, in close proximity to Bank underground station.

Located immediately adjacent to Xupes and City Roy, other nearby occupiers include Louis Vuitton, Mont Blanc, Fortnum & Mason, Hermes and Equinox.