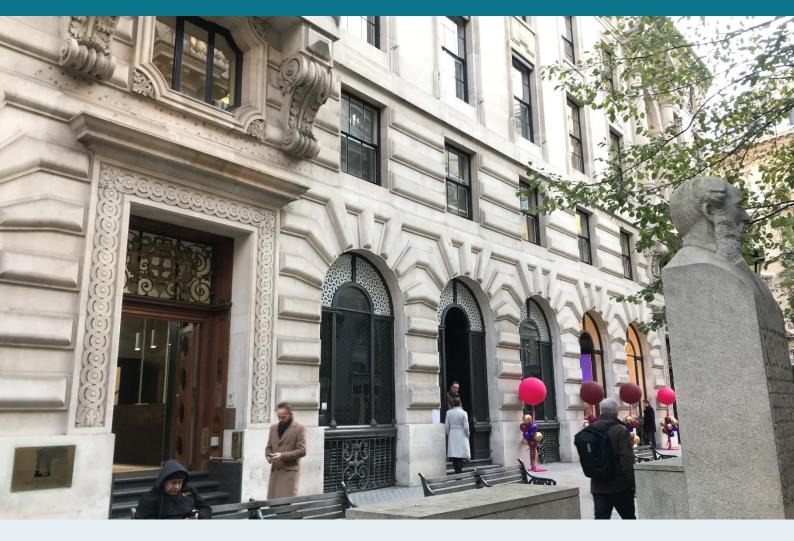

# Location

The subject premises occupy a prominent position opposite The Royal Exchange, between Threadneedle Street and Cornhill, in close proximity to Bank underground station.

Located immediately adjacent to Xupes and City Roy, other nearby occupiers include Louis Vuitton, Mont Blanc, Fortnum & Mason, Hermes and Equinox.