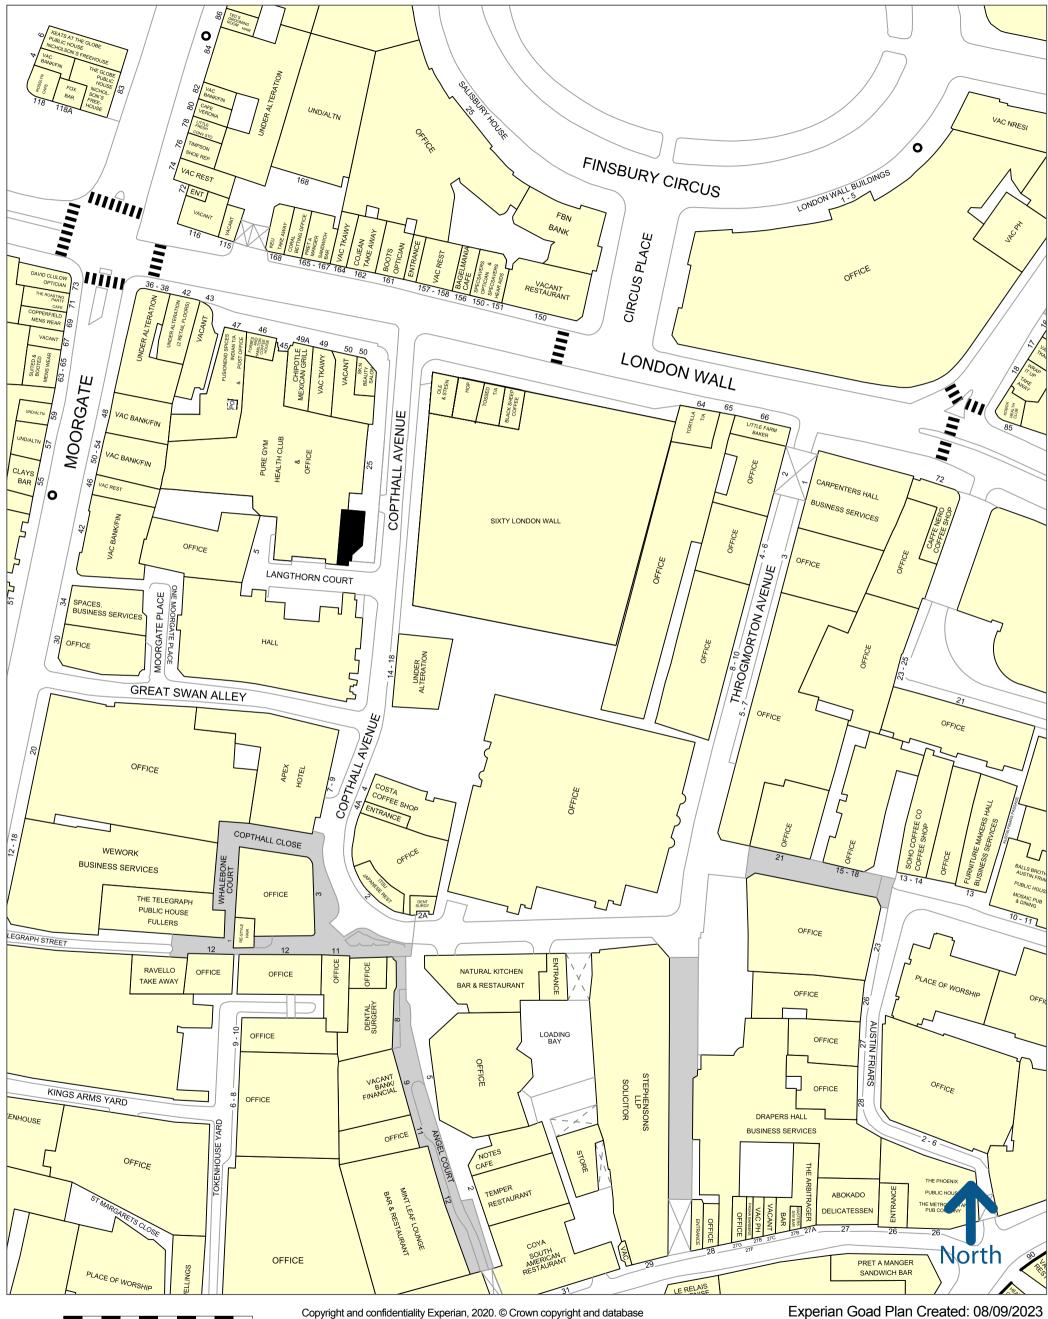

#### Location

The subject unit is well-located on Copthall Avenue, leading onto London Wall and a short walk away from Liverpool Street, Moorgate and Bank underground stations. The unit benefits from the substantial office population in the vicinity.

Nearby retailers include Pure Gym, Chipotle, Ole & Steen, Black Sheep Coffee and Ryman.