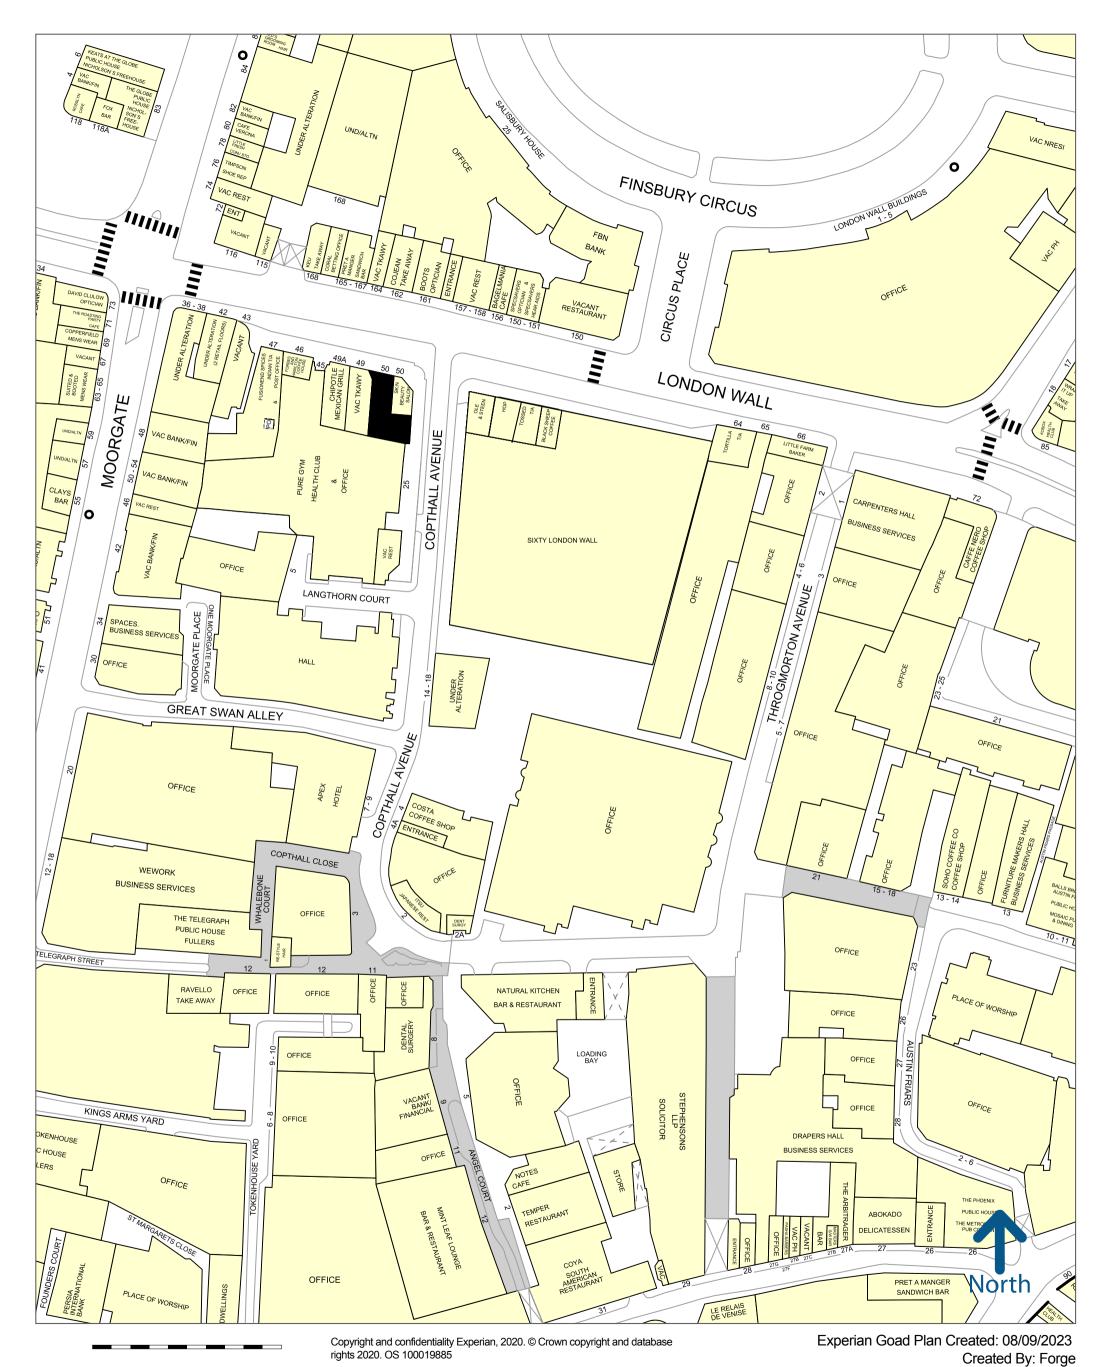

# Location

The subject unit is prominently located on London Wall, a short walk away from Liverpool Street, Moorgate and Bank underground stations. The unit has a second frontage onto Copthall Avenue and also benefits from the substantial office population in the vicinity.

Nearby retailers include Pure Gym, Chipotle, Cojean and SK:N Clinic.