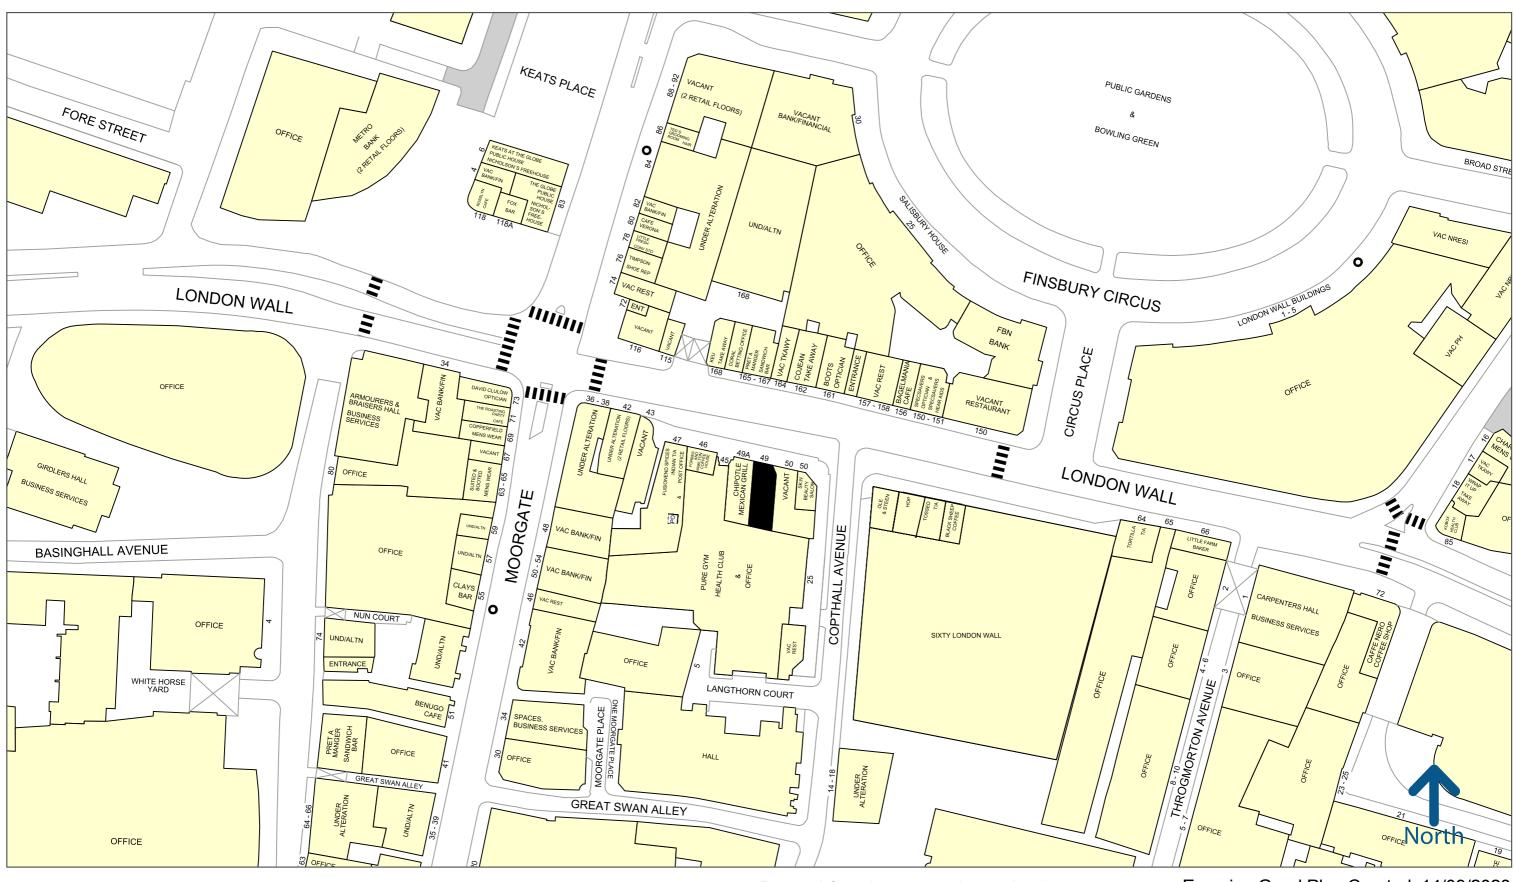

#### Location

The subject unit is prominently located on London Wall, a short walk away from Liverpool Street, Moorgate and Bank underground stations. The unit has a second frontage onto Copthall Avenue and also benefits from the substantial office population in the vicinity.

Nearby retailers include Pure Gym, Chipotle, Cojean and SK:N Clinic.

50 metres

Copyright and confidentiality Experian, 2022. © Crown copyright and database rights 2022. OS 100019885

For more information on our products and services: www.experian.co.uk/goad | goad.sales@uk.experian.com | 0845 601 6011

Experian Goad Plan Created: 14/09/2023 Created By: Forge

Misrepresentation Act - Forge act for themselves and for the vendors and lessors of this property whose agents they are, give notice that (i) these particulars are produced in good faith, are set out as a general guide only and do not constitute any part of an offer or contract. They are believed to be correct but any intending purchasers or tenants should not rely on them as statements or representations of fact but must satisfy themselves as to the correctness of each of them. (ii) no person in the employment of Forge has any authority to make or give any representation or warranty in relation to this property.