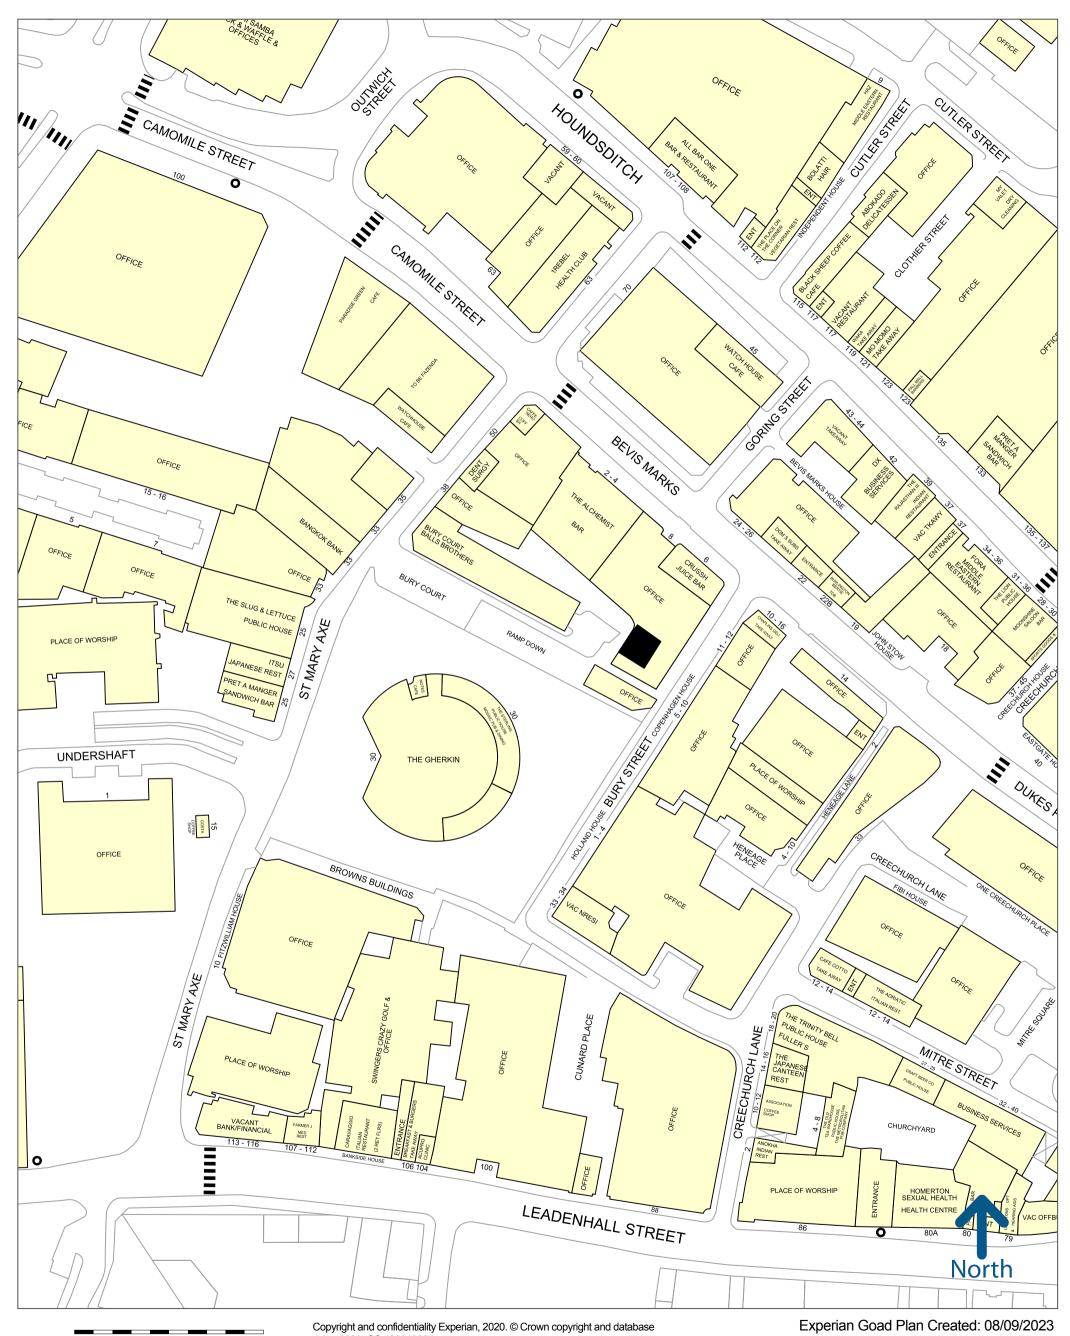

## Location

The subject property is located immediately adjacent to The Gherkin along with a high density of office, retail, restaurant and leisure operators.

Nearby occupiers include The Sterling, ITSU, Pret A Manger, The Alchemist, Swingers, WatchHouse and Dom's Subs.