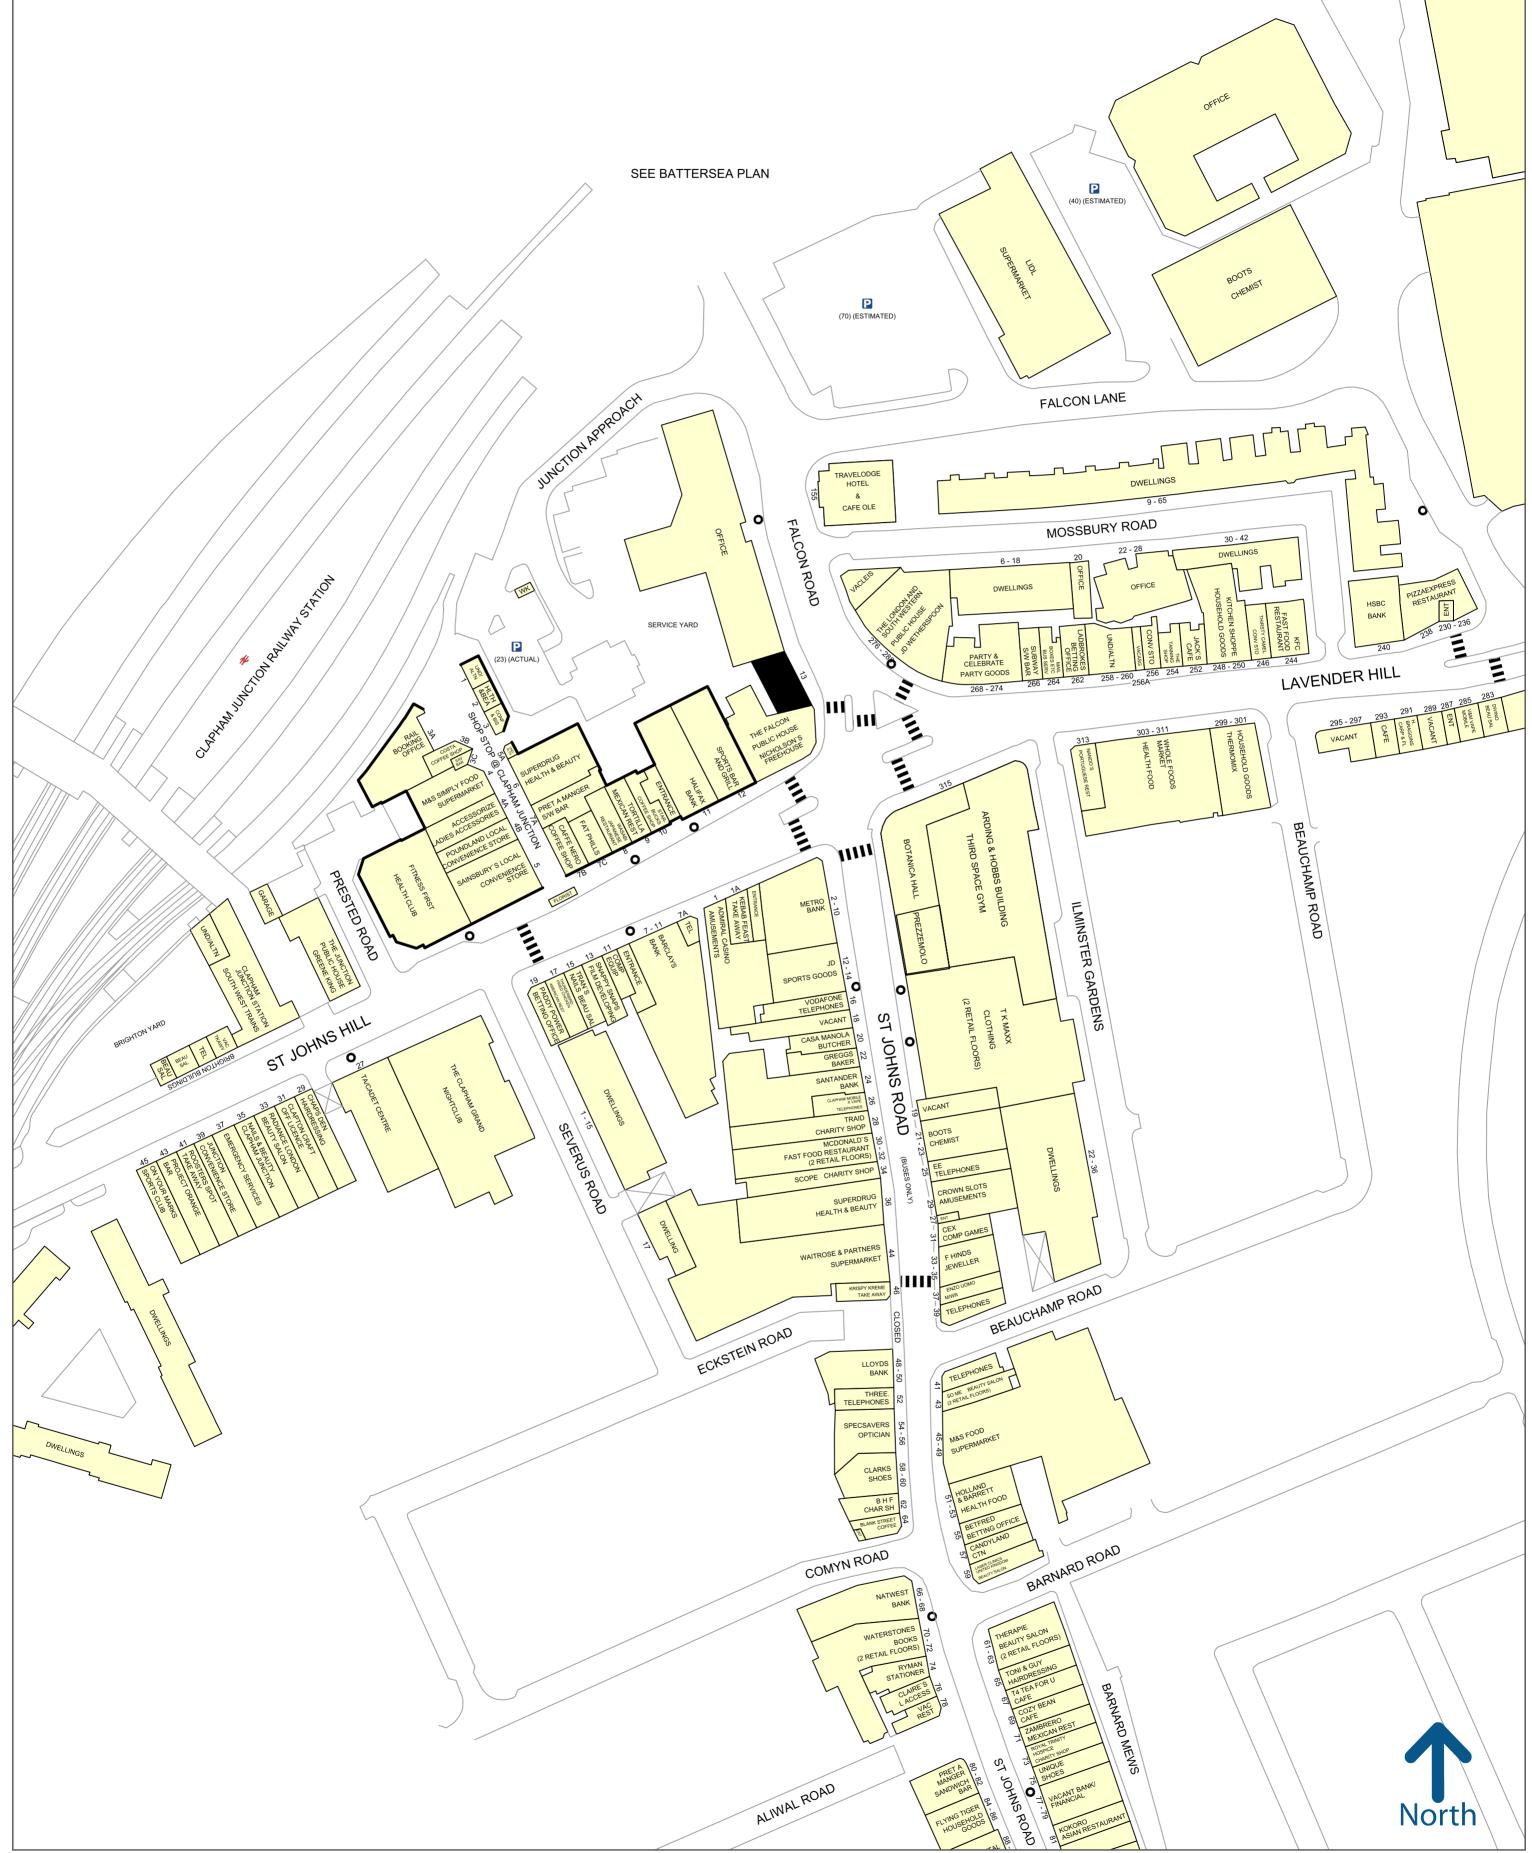

The subject property benefits from high visibility with an external facing frontage onto Falcon Road adjacent to the crossroads with St Johns Hill and St Johns Road. The entrance to the Station is a short walk away.

The unit benefits from being opposite the re-development of the former Debenhams which **Third Space**, **Botanica Hall** and **Prezzemolo** have recently taken occupation. Other nearby occupier's include **Metro Bank**, **Whole Foods**, **TK MAXX**, **JD Sports** and **Marks & Spencer**.

Experian Goad Plan Created: 31/10/2024 Created By: Forge

50 metres

Copyright and confidentiality Experian, 2024. © Crown copyright and database rights 2024. OS AC0000807366

For more information on our products and services: www.experian.co.uk/goad | goad.sales@uk.experian.com | 0845 601 6011