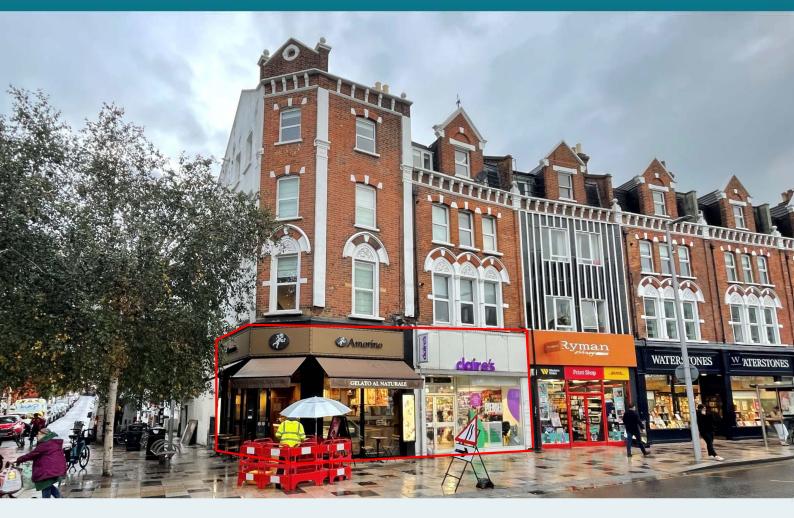

## Location

The subject premises occupy a prominent corner location on St John's Road, the main route linking Clapham Junction with Northcote Road.

Located immediately adjacent to Ryman, other nearby retailers include Clarks, Pret A Manger, Holland & Barrett, Marks & Spencer and Waterstones.

#### **Demise**

The property is arranged over ground and basement floors and will be amalgamated to create the following approximate net internal floor areas:

| Total               | 2,354 sq ft | 214 sq m |
|---------------------|-------------|----------|
| Basement (anc)      | 1,075 sq ft | 99 sq m  |
| <b>Ground Floor</b> | 1,229 sq ft | 114 sq m |