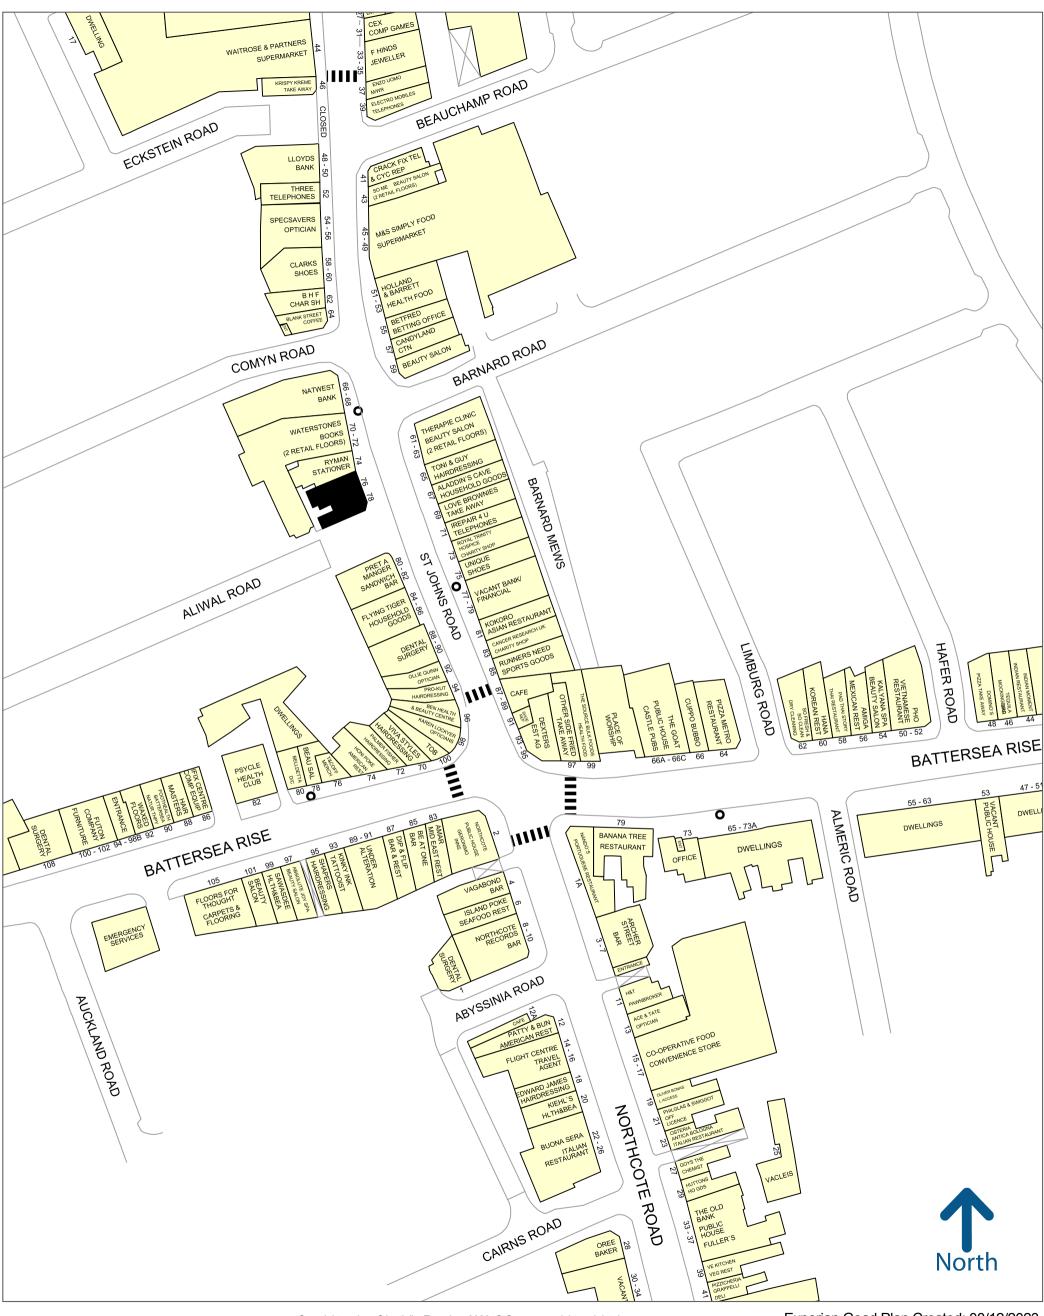

## Location

The subject premises occupy a prominent corner location on St John's Road, the main route linking Clapham Junction with Northcote Road.

Located immediately adjacent to Ryman, other nearby retailers include Clarks, Pret A Manger, Holland & Barrett, Marks & Spencer and Waterstones.

Copyright and confidentiality Experian, 2020. © Crown copyright and database rights 2020. OS 100019885

Experian Goad Plan Created: 08/12/2023 Created By: Forge

Misrepresentation Act - Forge act for themselves and for the vendors and lessors of this property whose agents they are, give notice that (i) these particulars are produced in good faith, are set out as a general guide only and do not constitute any part of an offer or contract. They are believed to be correct but any intending purchasers or tenants should not rely on them as statements or representations of fact but must satisfy themselves as to the correctness of each of them. (ii) no person in the employment of Forge has any authority to make or give any representation or warranty in relation to this property.