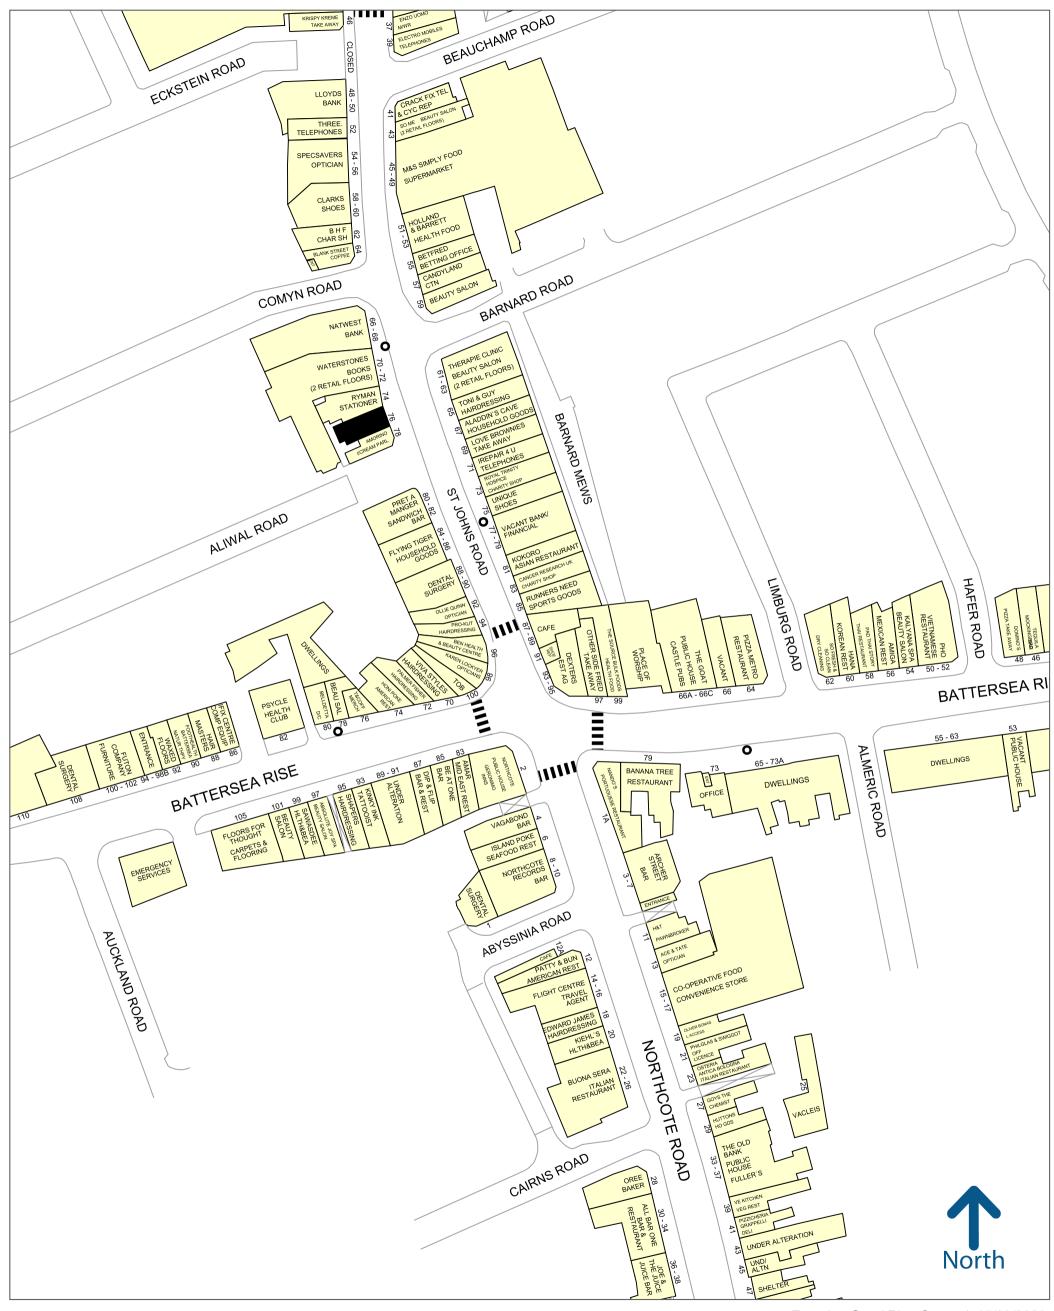

# Location

The subject premises occupy a prominent location on St John's Road, the main route linking Clapham Junction with Northcote Road.

Located immediately adjacent to Amorino, other nearby retailers include Clarks, Three, Holland & Barrett, Marks & Spencer, Waterstones.

Copyright and confidentiality Experian, 2020. © Crown copyright and database rights 2020. OS 100019885

Experian Goad Plan Created: 15/09/2023 Created By: Forge

Map data

Misrepresentation Act - Forge act for themselves and for the vendors and lessors of this property whose agents they are, give notice that (i) these particulars are produced in good faith, are set out as a general guide only and do not constitute any part of an offer or contract. They are believed to be correct but any intending purchasers or tenants should not rely on them as statements or representations of fact but must satisfy themselves as to the correctness of each of them. (ii) no person in the employment of Forge has any authority to make or give any representation or warranty in relation to this property.