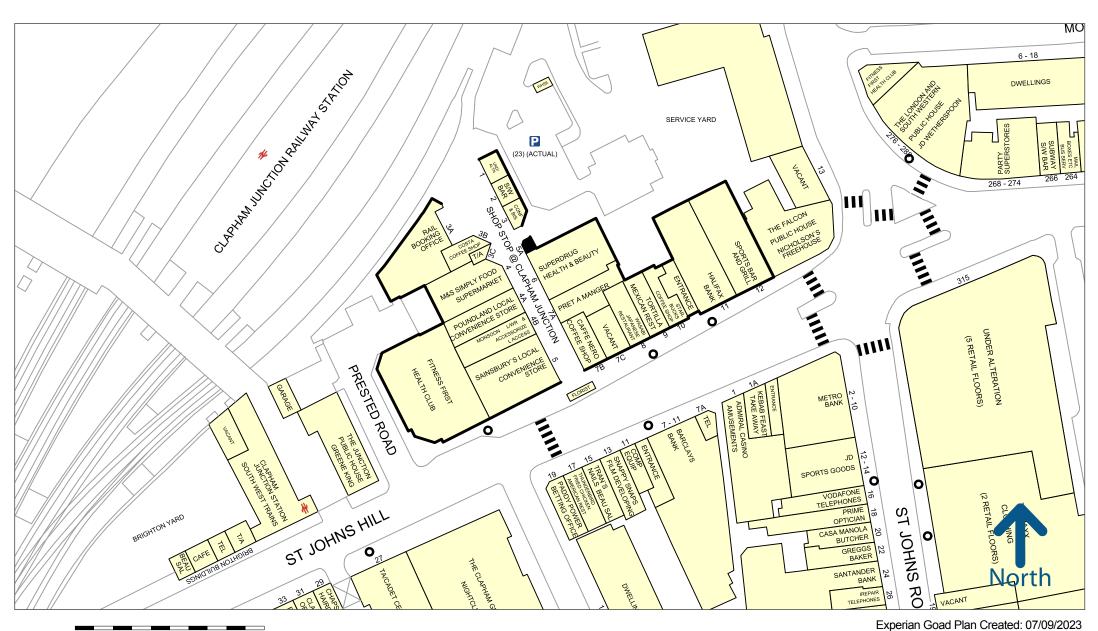

## Location

The subject premises occupy a hugely prominent position within Clapham Junction Station. The station is one of the UK's busiest with annual footfall in excess of 23 million (Source TFL 2017) and a catchment of 2 million within 6 miles of the scheme.

The unit is located immediately adjacent Surperdrug and Hotel Chocolat. Other occupiers within the station include Sainsbury's, Poundland, M&S, Pret A Manger and Accessorize.