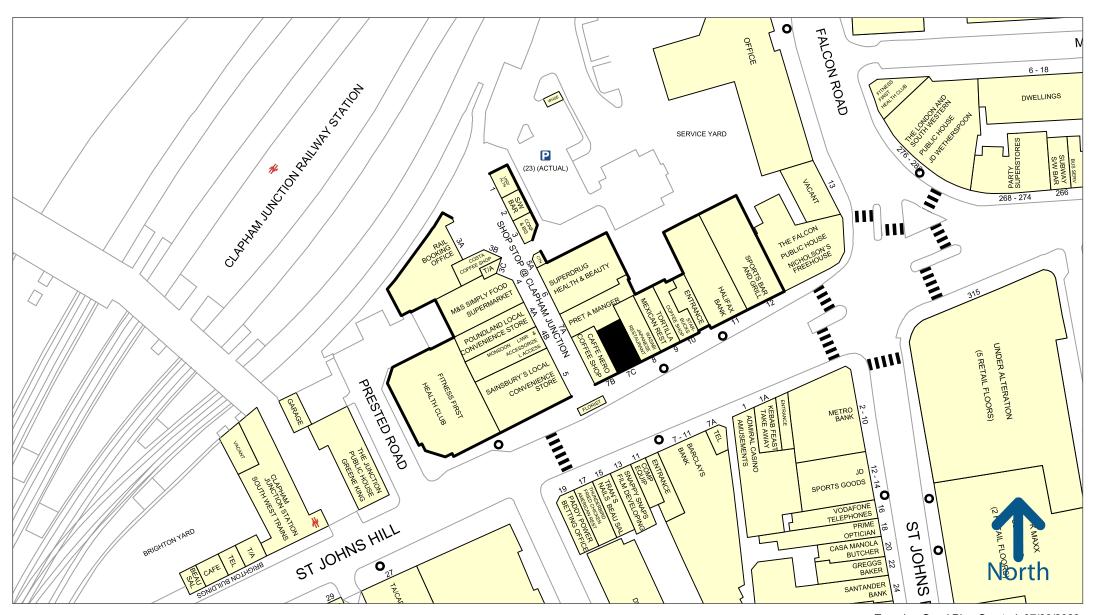

# Location

The subject premises occupy a hugely prominent position on the front of Clapham Junction Station. The station is one of the UK's busiest stations and has a catchment of 2 million people within a 6 mile radius.

The unit is located immediately adjacent to Caffe Nero and Wasabi. Other occupiers within the station include Sainsbury's, Accessorize, M&S Simply Food and the recently opened Pret A Manger.