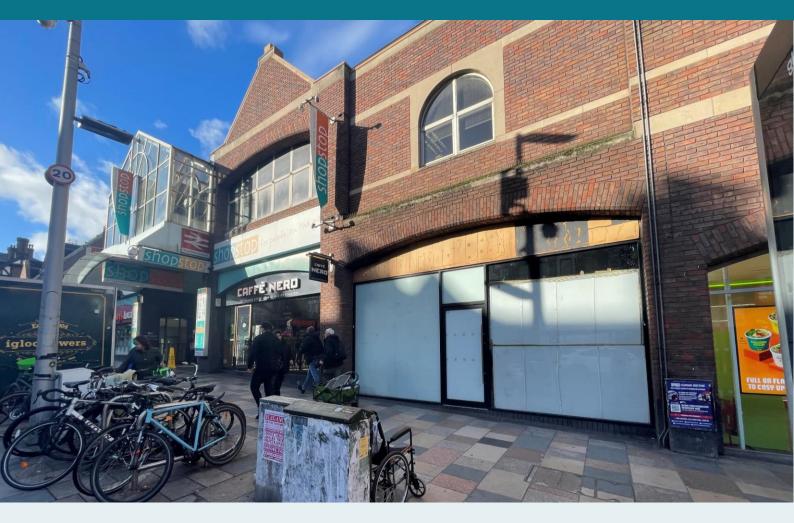

# Location

The subject premises occupy a hugely prominent position on the front of Clapham Junction Station. The station is one of the UK's busiest stations and has a catchment of 2 million people within a 6 mile radius.

The unit is located immediately adjacent to Caffe Nero and Wasabi. Other occupiers within the station include Sainsbury's, Accessorize, M&S Simply Food and the recently opened Pret A Manger.