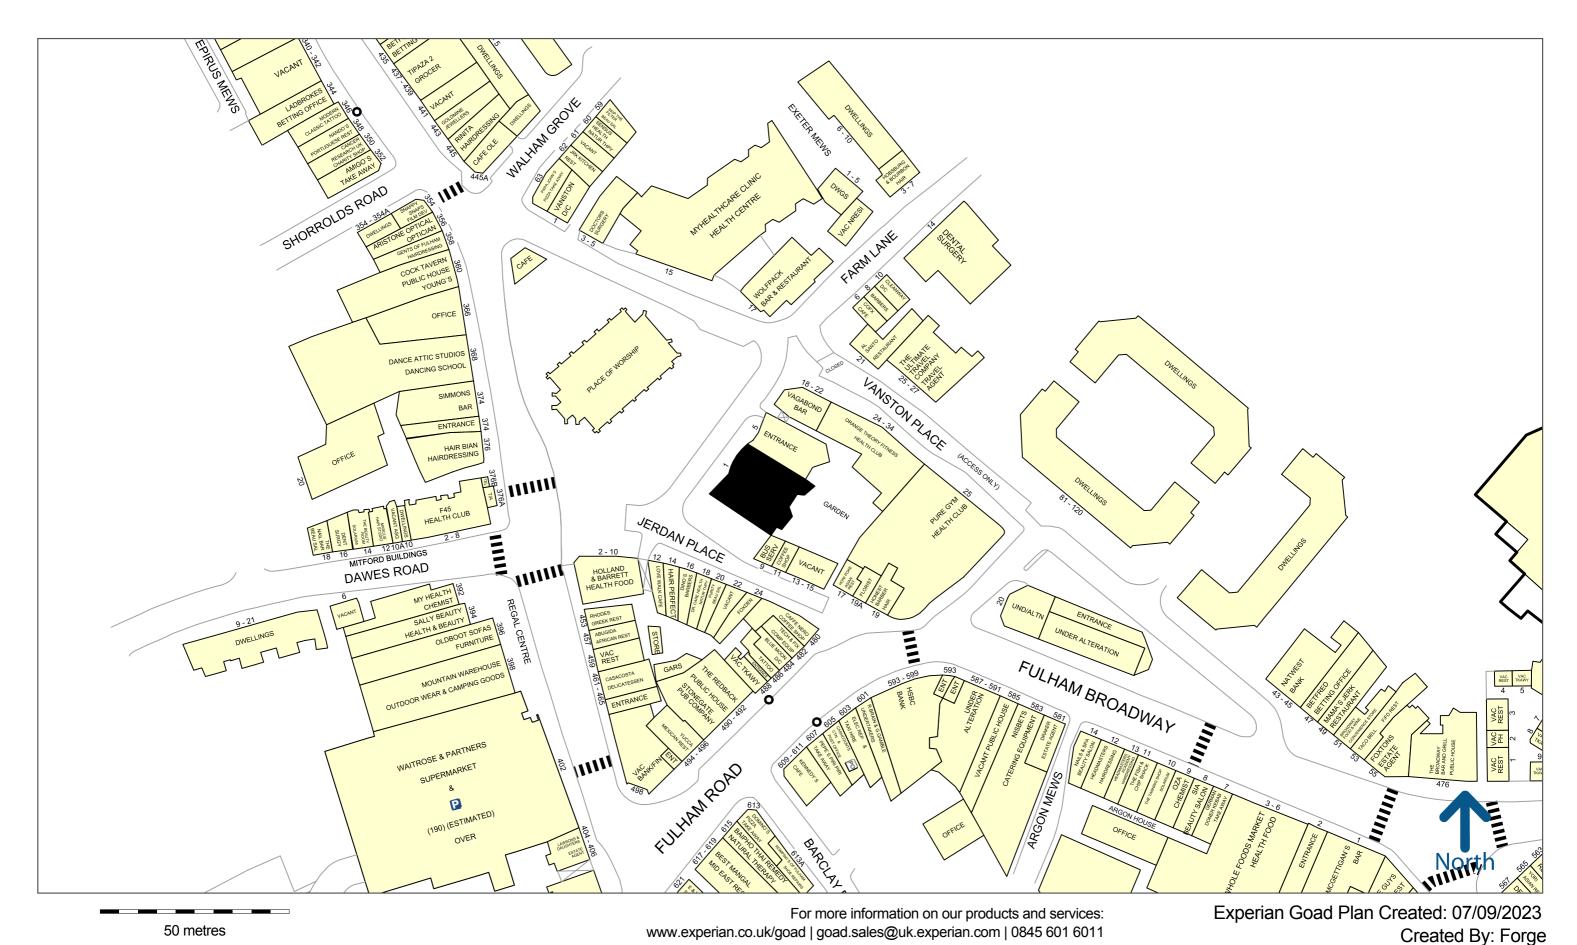

### Location

The subject premises occupy a prominent corner location on Jerdan Place and Farm Lane with external seating and benefitting from excellent visibility.

Fulham Broadway station is only a short walk away with District Line services regularly running into Central London with a journey time of 10-15 minutes.

Nearby retailers include Honi Poke, Vagabond, Orange Theory Fitness, Pure Gym, Wolfpack and Holland & Barrett.