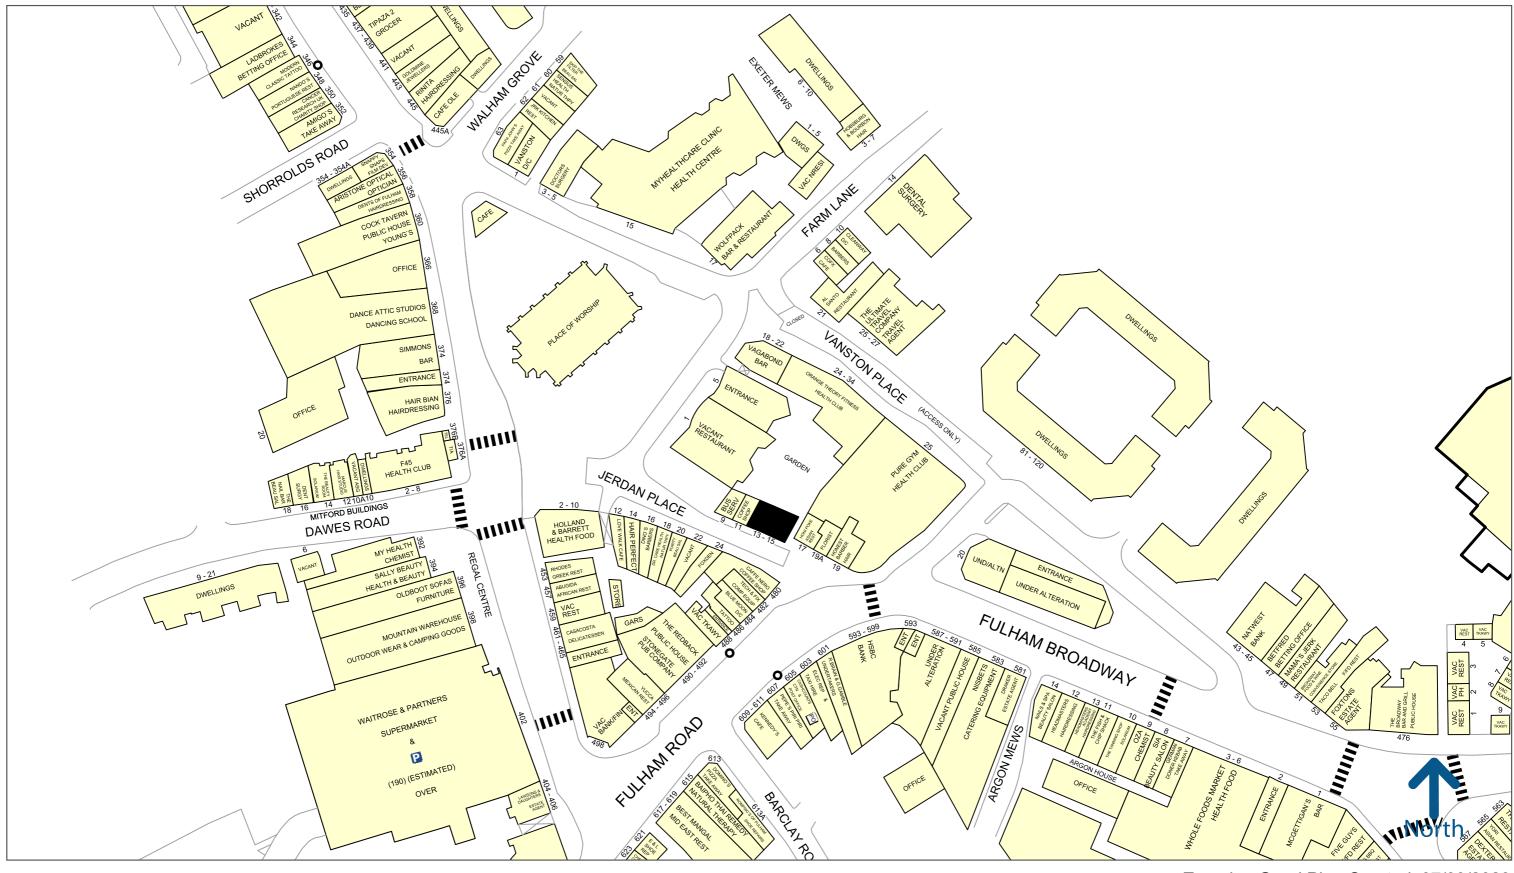

#### Location

The subject premises are well located on Jerdan Place, close to the junction with Fulham Road. Fulham Broadway station is only a short walk away with District Line services regularly running into Central London with a journey time of 10-15 minutes.

Located adjacent to Shot Espresso, other nearby retailers include Pure Gym, Drakes of London, Vagabond and The Ultimate Travel Co.

50 metres

Copyright and confidentiality Experian, 2022. © Crown copyright and database rights 2022. OS 100019885

For more information on our products and services: www.experian.co.uk/goad | goad.sales@uk.experian.com | 0845 601 6011

Experian Goad Plan Created: 07/09/2023 Created By: Forge

Misrepresentation Act - Forge act for themselves and for the vendors and lessors of this property whose agents they are, give notice that (i) these particulars are produced in good faith, are set out as a general guide only and do not constitute any part of an offer or contract. They are believed to be correct but any intending purchasers or tenants should not rely on them as statements or representations of fact but must satisfy themselves as to the correctness of each of them. (ii) no person in the employment of Forge has any authority to make or give any representation or warranty in relation to this property.