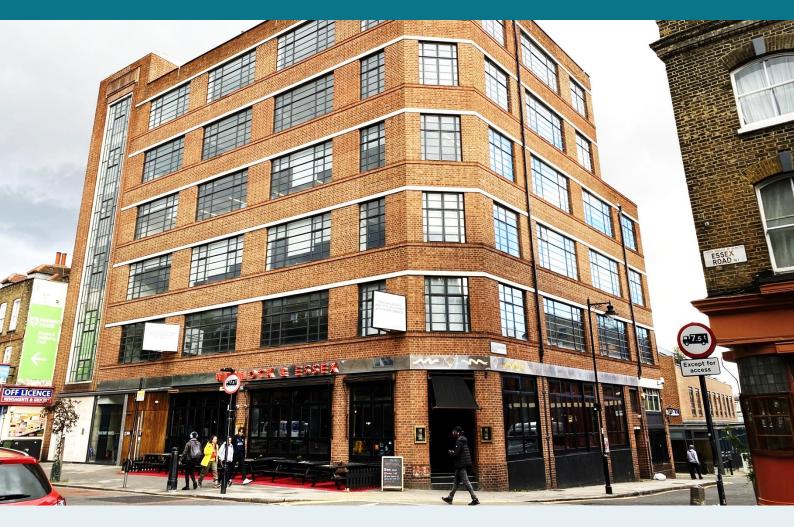

# **Islington, London N1** 18-26 Essex Road

**Bar/Restaurant Opportunity** 

## Location

The subject premises occupy a prominent corner position on Essex Road, in close proximity to Islington Green and a short walk away from Upper Street and Angel underground station.

Nearby retailers include Jolene, Bellanger, Noci, Reiss, Nuffield Health and Planet Organic.