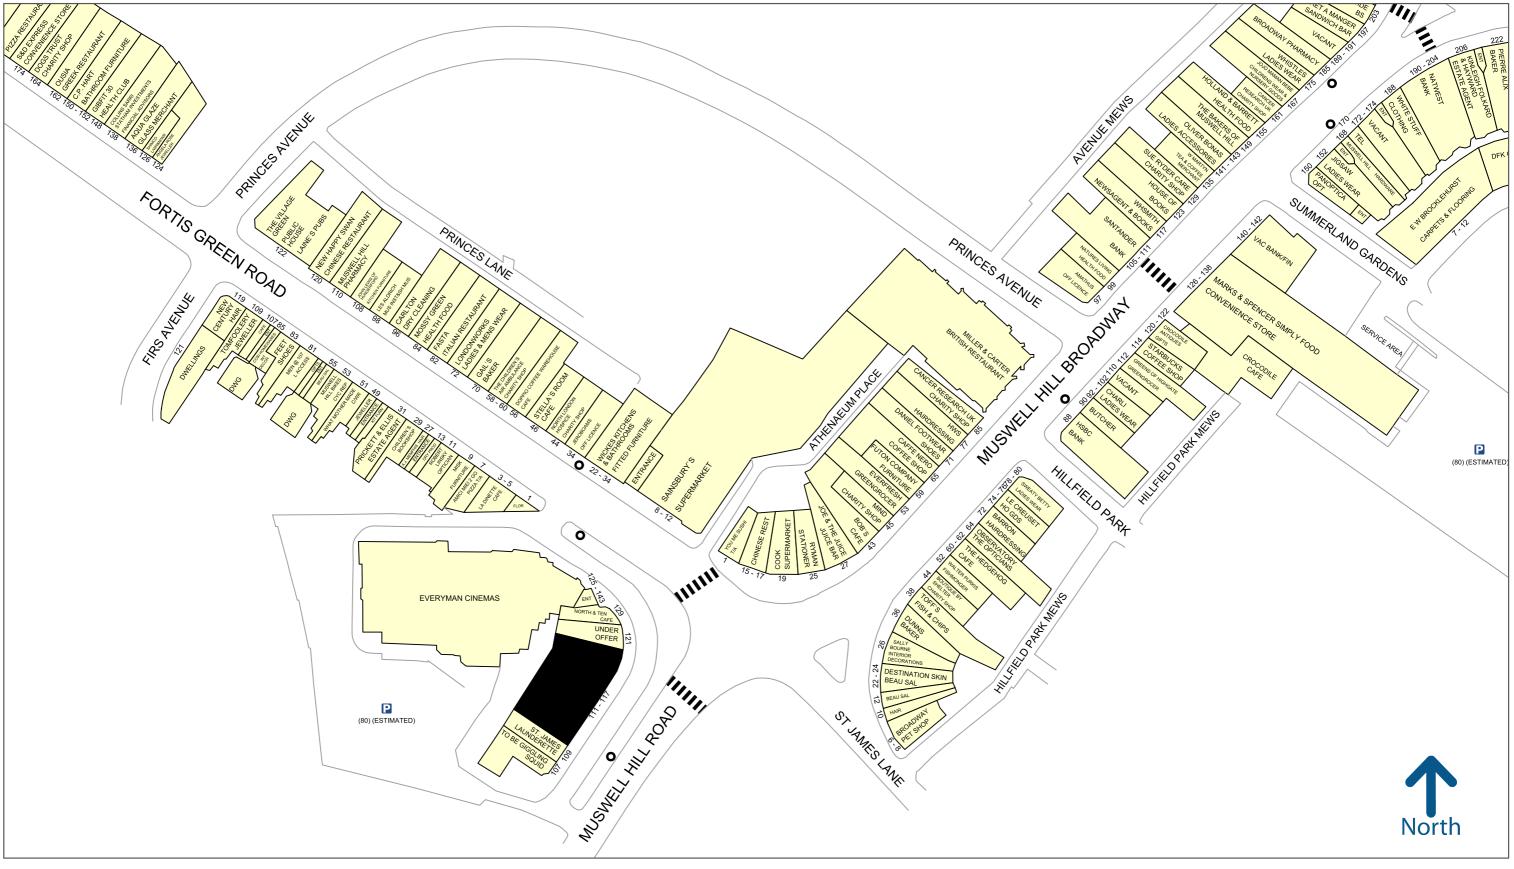

## Location

The subject property is situated on Muswell Hill Road, close to the junction with Muswell Hill Broadway. It benefits from an extremely prominent frontage with significant visibility.

The unit is located directly outside the primary bus stop leading to and from Highgate Underground station, creating a strong level of footfall.

Nearby occupiers include Sainsbury's, North & Ten and Everyman Cinema, along with Giggling Squid who will be opening soon.