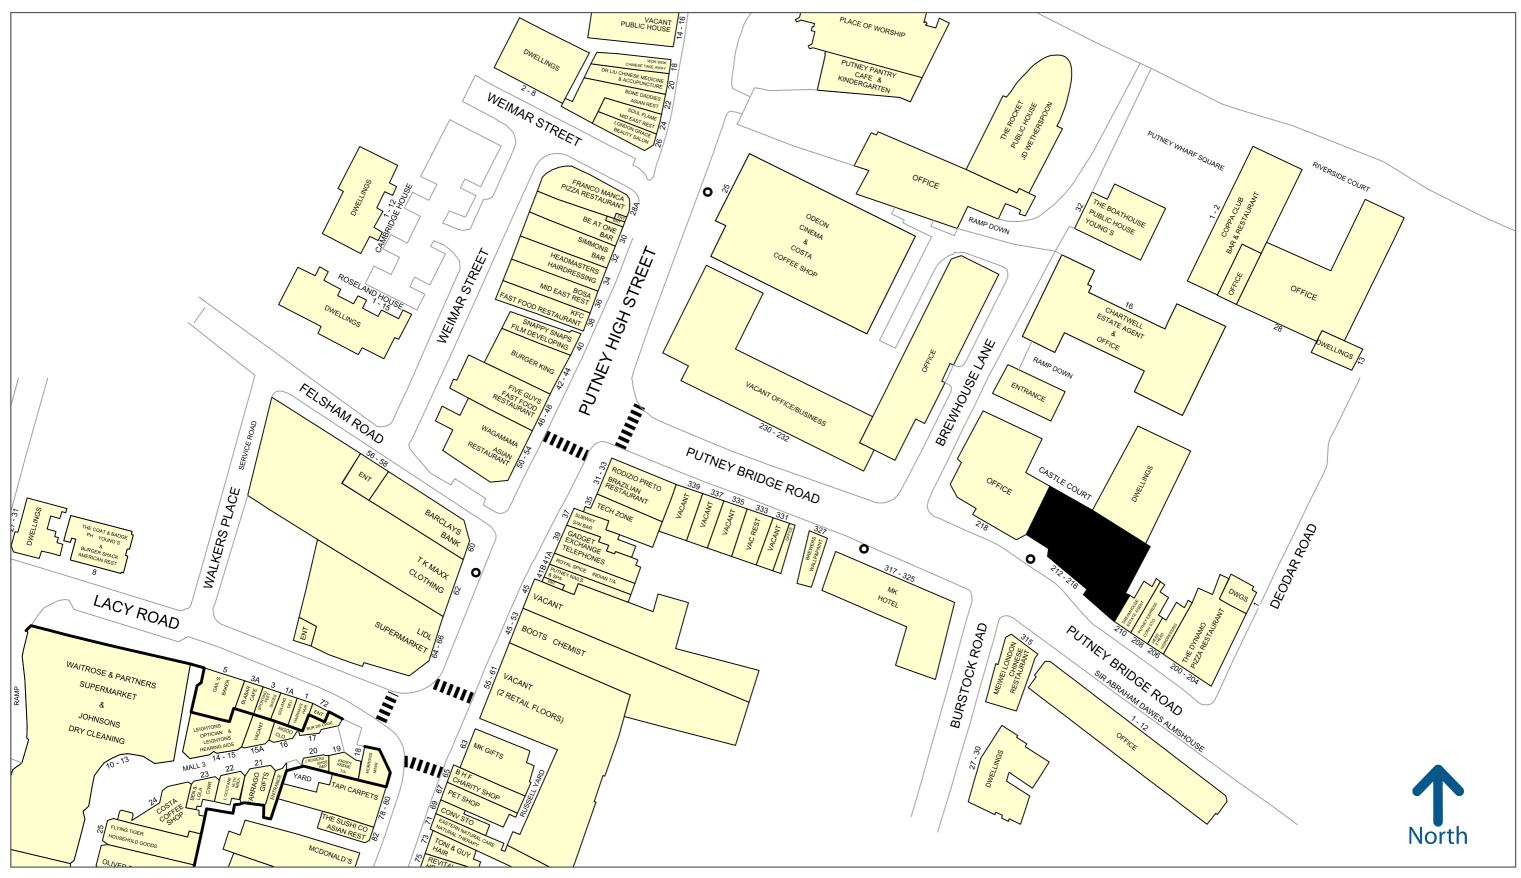

# Location

The subject property is located on Putney Bridge Road, just off Putney High Street and adjacent to Brewhouse Lane which leads down towards the River Thames where a number of food and beverage operators are located.

The unit also benefits from excellent visibility from Putney Bridge Road and a substantial glazed frontage.

The property is located in the immediate vicinity of Odeon Luxe Cinema, The Dynamo, Coppa Club, The Rocket, and The Boathouse (Youngs & Co Brewery). Lidl and Waitrose are located nearby on Putney High Street.

#### **EPC**

Available upon request.

For further information or to arrange a viewing please contact:

50 metres

For more information on our products and services: www.experian.co.uk/goad | goad.sales@uk.experian.com | 0845 601 6011

Experian Goad Plan Created: 15/09/2023

Created By: Forge

Copyright and confidentiality Experian, 2022. © Crown copyright and database rights 2022. OS 100019885