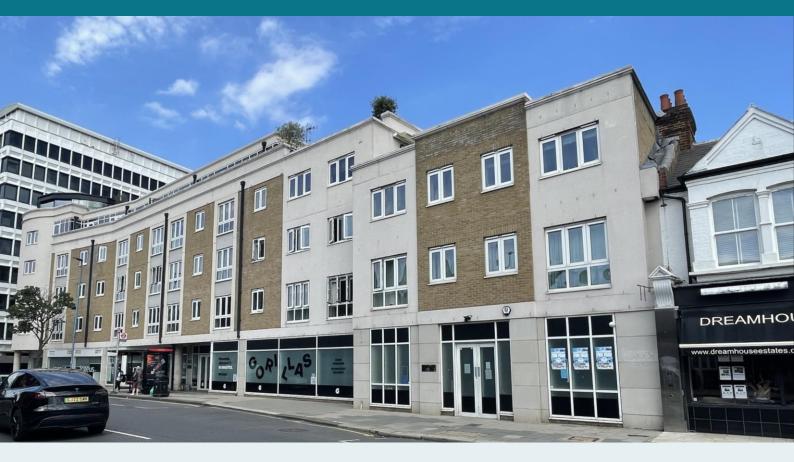

# Location

The subject property is located on Putney Bridge Road, just off Putney High Street and adjacent to Brewhouse Lane which leads down towards the River Thames where a number of food and beverage operators are located.

The unit also benefits from excellent visibility from Putney Bridge Road and a substantial glazed frontage.

The property is located in the immediate vicinity of Odeon Luxe Cinema, The Dynamo, Coppa Club, The Rocket, and The Boathouse (Youngs & Co Brewery). Lidl and Waitrose are located nearby on Putney High Street.

## **Demise**

The property is arranged over ground floor only, providing the following approximate net internal floor areas areas:

Ground Floor 4,536 sq ft 422 sq m