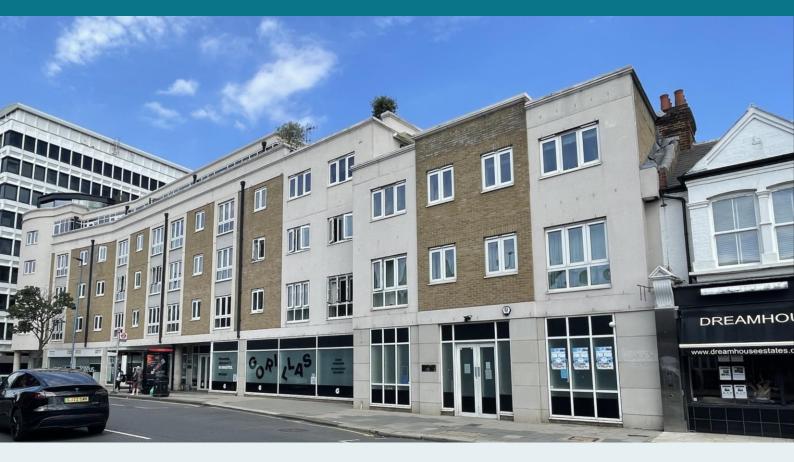

## Location

The subject property is located on Putney Bridge Road, just off Putney High Street and adjacent to Brewhouse Lane which leads down towards the River Thames where a number of food and beverage operators are located.

The unit also benefits from excellent visibility from Putney Bridge Road and a substantial glazed frontage.

The property is located in the immediate vicinity of Odeon Luxe Cinema, The Dynamo, Coppa Club, The Rocket, and The Boathouse (Youngs & Co Brewery). Lidl and Waitrose are located nearby on Putney High Street.

## **Demise**

The property is arranged over ground floor only, providing the following approximate net internal floor areas areas:

Ground Floor 4,536 sq ft 422 sq m