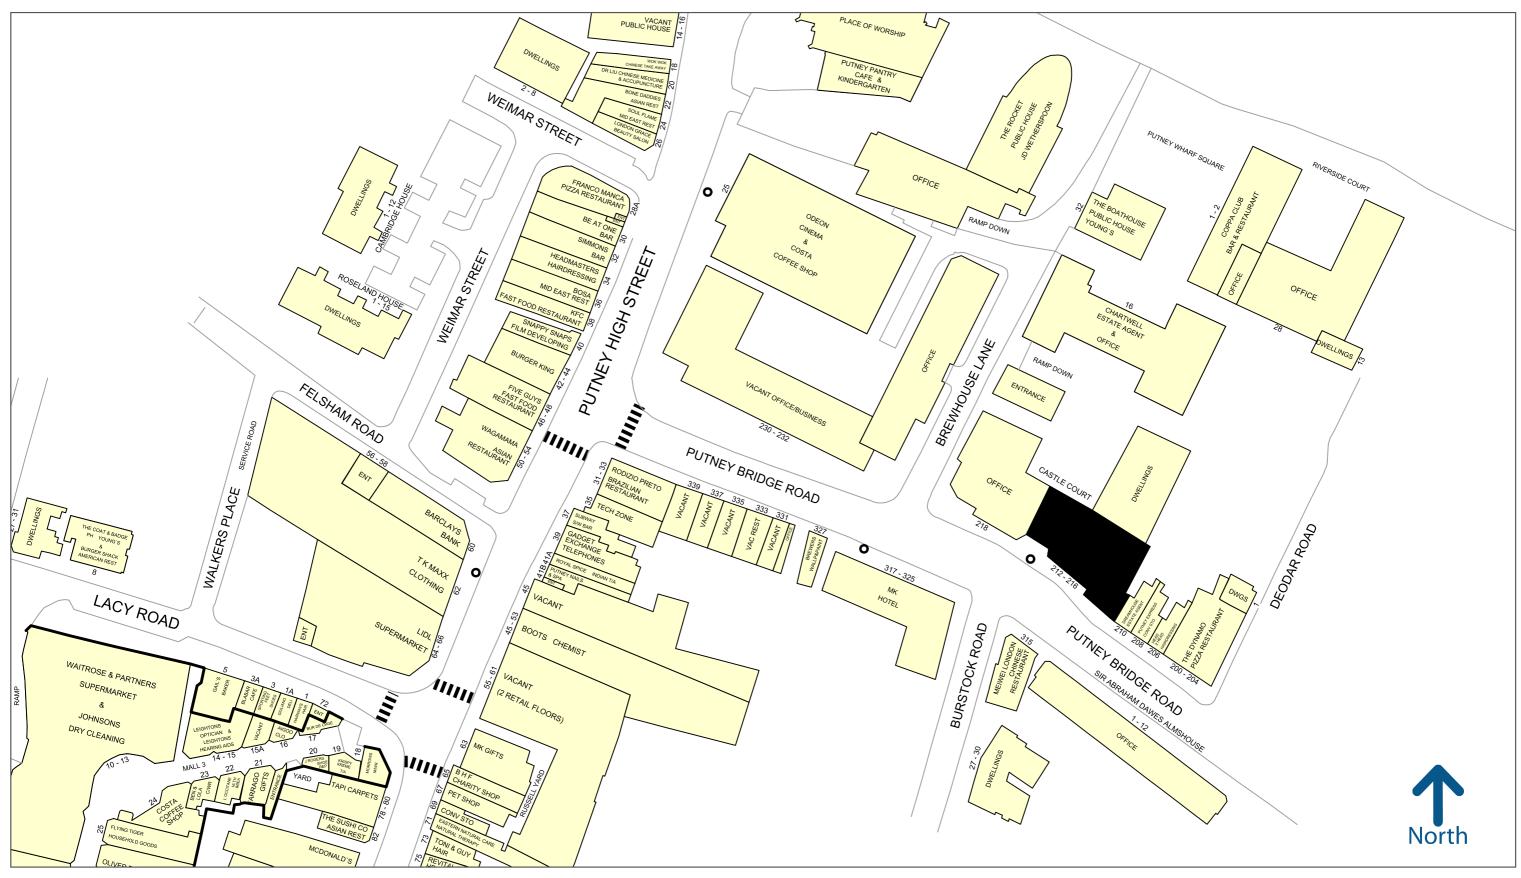

## Location

The subject property is located on Putney Bridge Road, just off Putney High Street and adjacent to Brewhouse Lane which leads down towards the River Thames where a number of food and beverage operators are located.

The unit also benefits from excellent visibility from Putney Bridge Road and a substantial glazed frontage.

The property is located in the immediate vicinity of Odeon Luxe Cinema, The Dynamo, Coppa Club, The Rocket, and The Boathouse (Youngs & Co Brewery). Lidl and Waitrose are located nearby on Putney High Street.