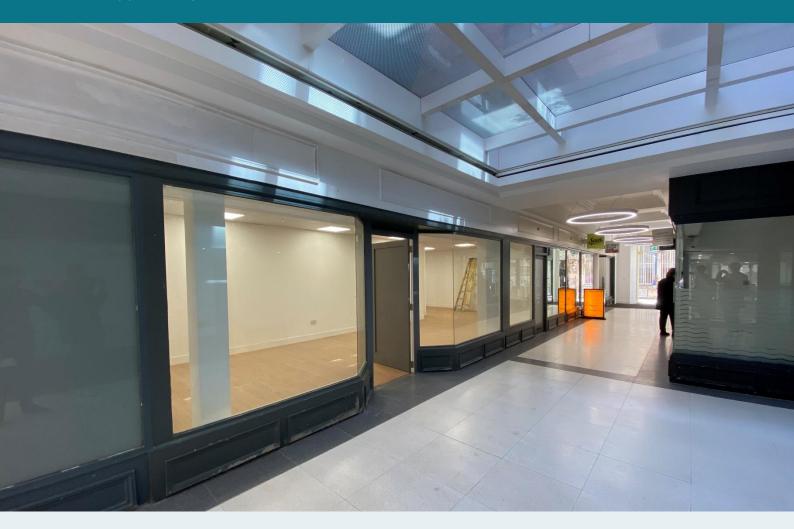

#### Location

The property is located within St Ann's Arcade, leading through to Barton Arcade and Deansgate at one end and St Ann's Square and Royal Exchange at the other.

Nearby retailers include Christopher James, Advanced Photo and Seen Opticians.

## **Demise**

The property is arranged over ground floor only, providing the following approximate net internal floor area:

Ground Floor 800 sq ft 74 sq m