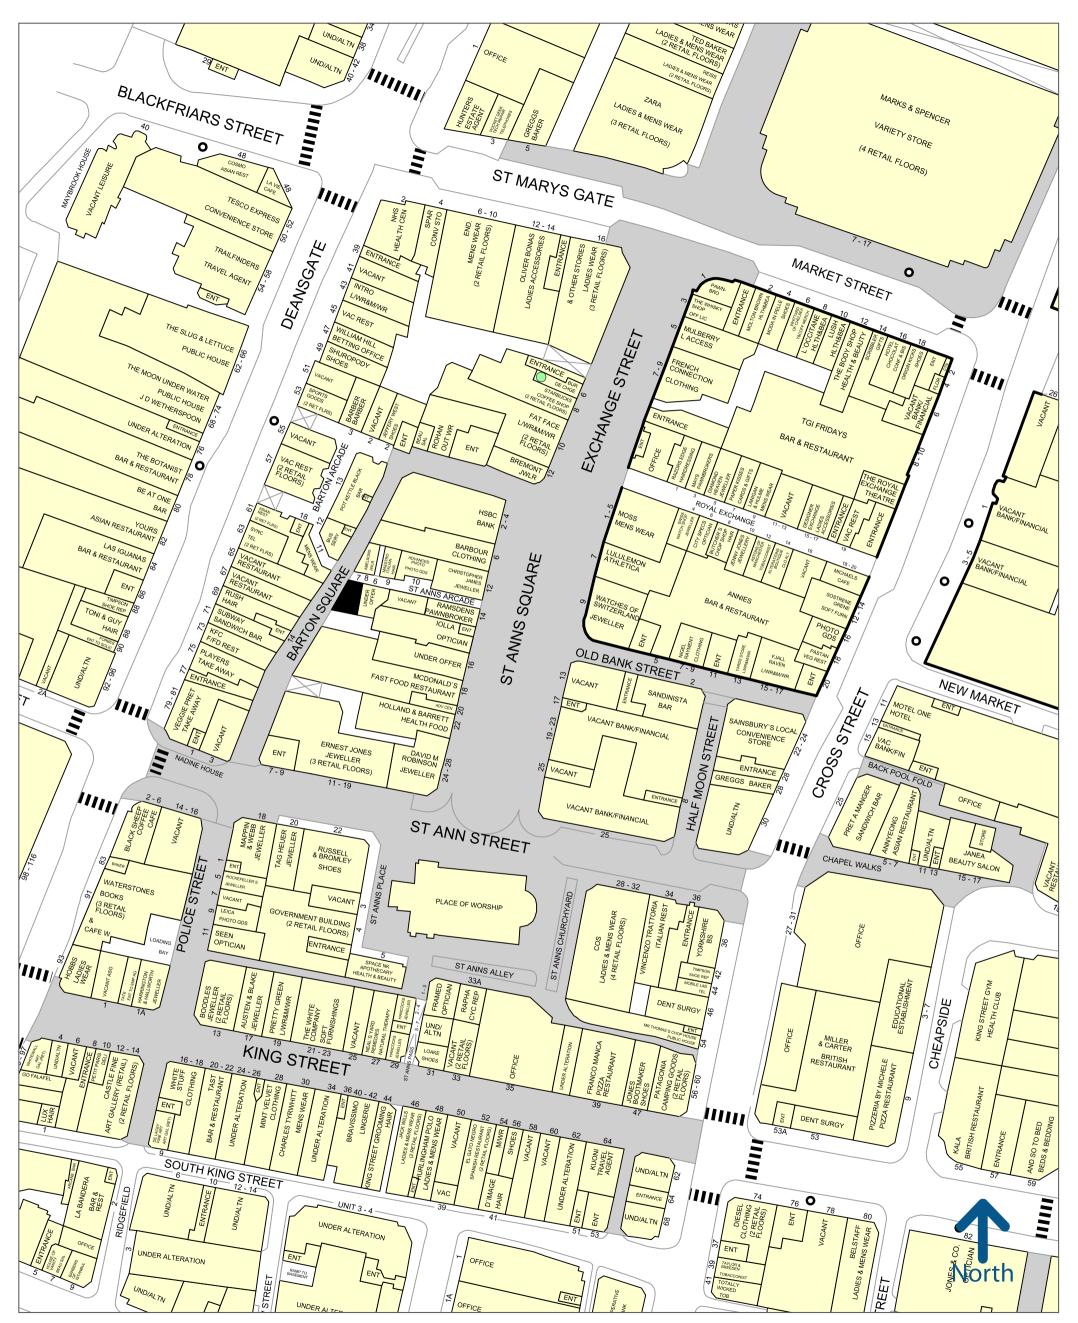

#### Location

The property is located within St Ann's Arcade, leading through to Barton Arcade and Deansgate at one end and St Ann's Square and Royal Exchange at the other.

Nearby retailers include Christopher James and Advanced Photo. We have also recently completed two lettings to Ramsden's and Iolla, fronting onto St Ann's Square.

Manchester Central

Copyright and confidentiality Experian, 2020. © Crown copyright and database rights 2020. OS 100019885

Experian Goad Plan Created: 08/09/2023 Created By: Forge

## 50 metres

Misrepresentation Act - Forge act for themselves and for the vendors and lessors of this property whose agents they are, give notice that (i) these particulars are produced in good faith, are set out as a general guide only and do not constitute any part of an offer or contract. They are believed to be correct but any intending purchasers or tenants should not rely on them as statements or representations of fact but must satisfy themselves as to the correctness of each of them. (ii) no person in the employment of Forge has any authority to make or give any representation or warranty in relation to this property.