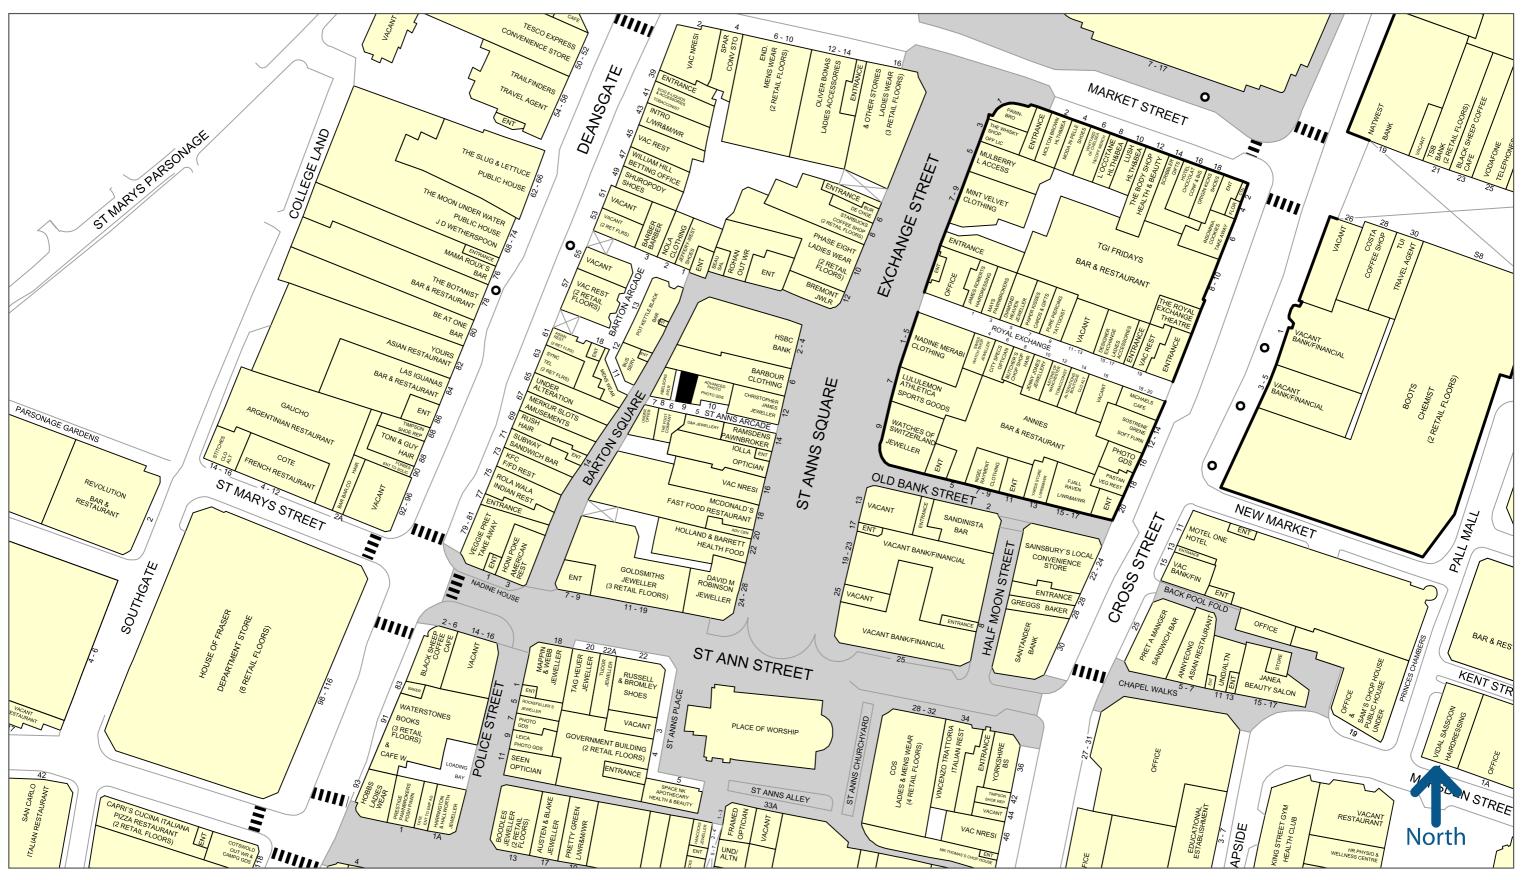

# Location

The property is located within St Ann's Arcade, leading through to Barton Arcade and Deansgate at one end and St Ann's Square and Royal Exchange at the other.

Nearby retailers include G&A Jewelers, Advanced Photo, Ramsdens and Christopher James.

50 metres

For more information on our products and services: www.experian.co.uk/goad | goad.sales@uk.experian.com | 0845 601 6011

Experian Goad Plan Created: 06/09/2024

Created By: Forge