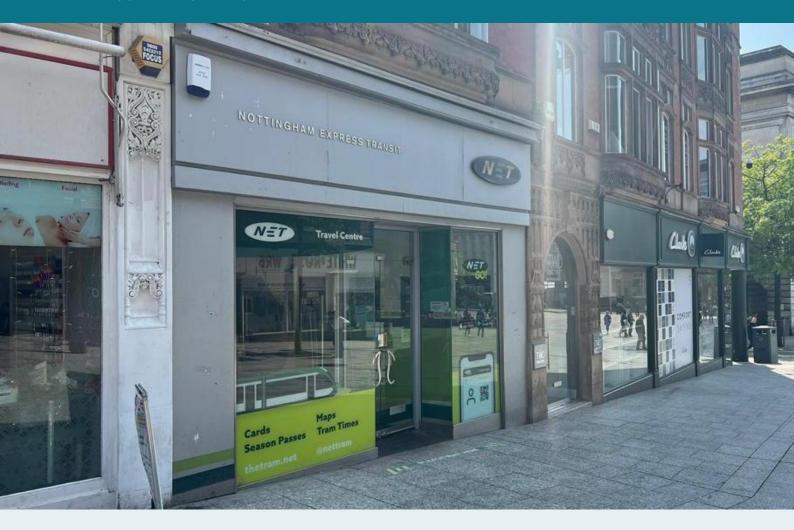

# **Nottingham** 4 King Street

Class E Opportunity – Subject to Vacant Possession

## Location

The subject property occupies a prominent position on the pedestrianised section of King Street, close to the intersection with Long Row and Smithy Row in Nottingham city centre.

Adjacent to Clarks Shoes, nearby occupiers include Caffe Nero, The Alchemist, Zizzi's and Bill's restaurants.