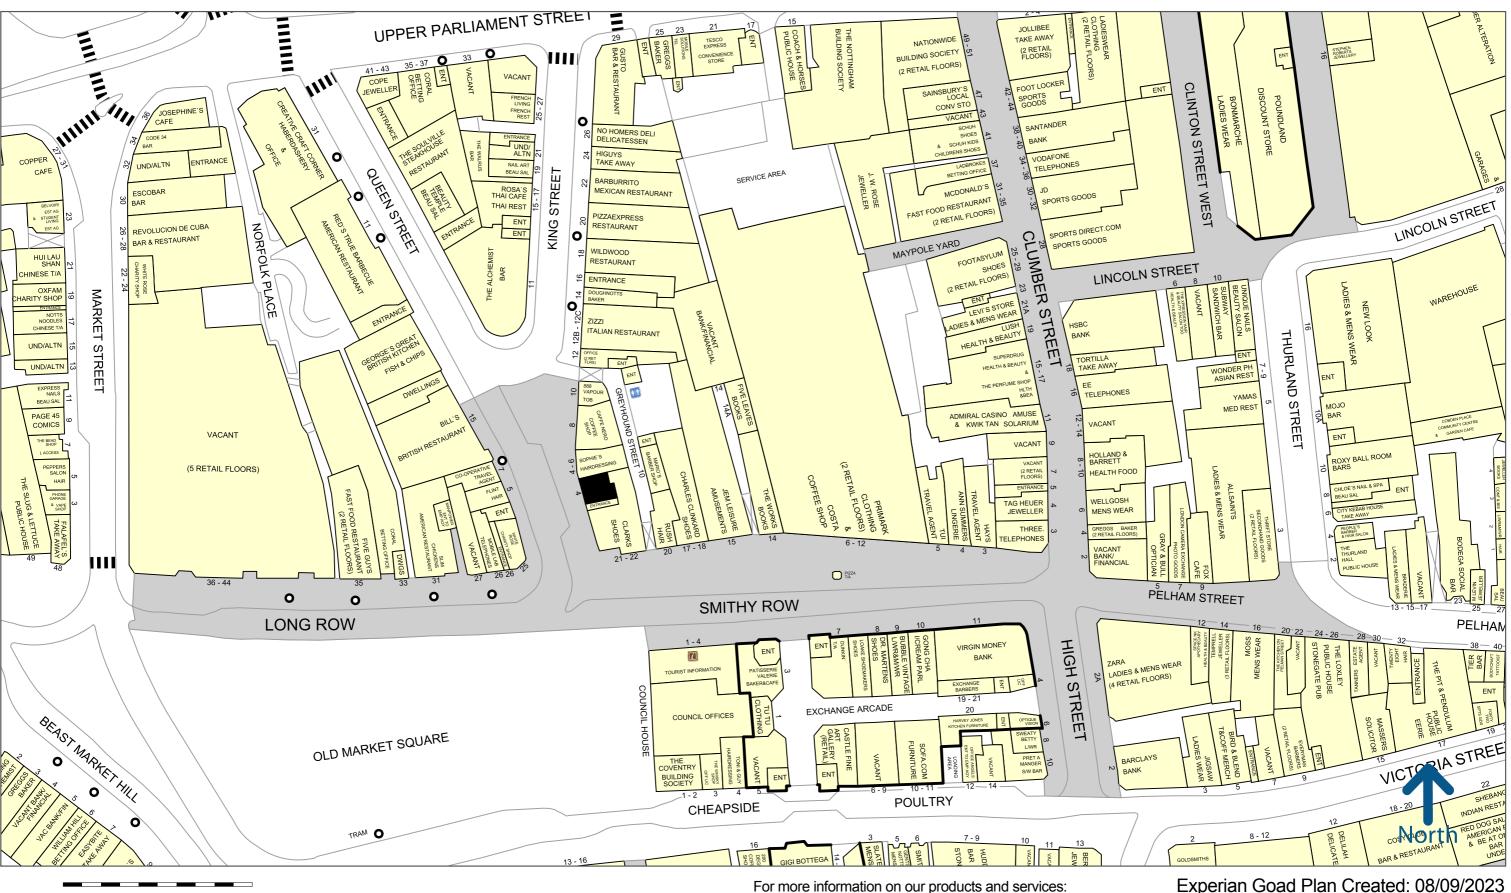

## Location

The subject property occupies a prominent position on the pedestrianised section of King Street, close to the intersection with Long Row and Smithy Row in Nottingham city centre.

Adjacent to Clarks Shoes, nearby occupiers include Caffe Nero, The Alchemist, Zizzi's and Bill's restaurants.

50 metres

Copyright and confidentiality Experian, 2022. © Crown copyright and database rights 2022. OS 100019885

Misrepresentation Act - Forge act for themselves and for the vendors and lessors of this property whose agents they are, give notice that (i) these particulars are produced in good faith, are set out as a general quide only and do not constitute any part of an offer or contract. They are believed to be correct but any intending purchasers or tenants should not rely on them as statements or representations of fact but must sfy themselves as to the correctness of each of them. (ii) no person in the employment of Forge has any authority to make or give any representation or warranty in relation to this property.