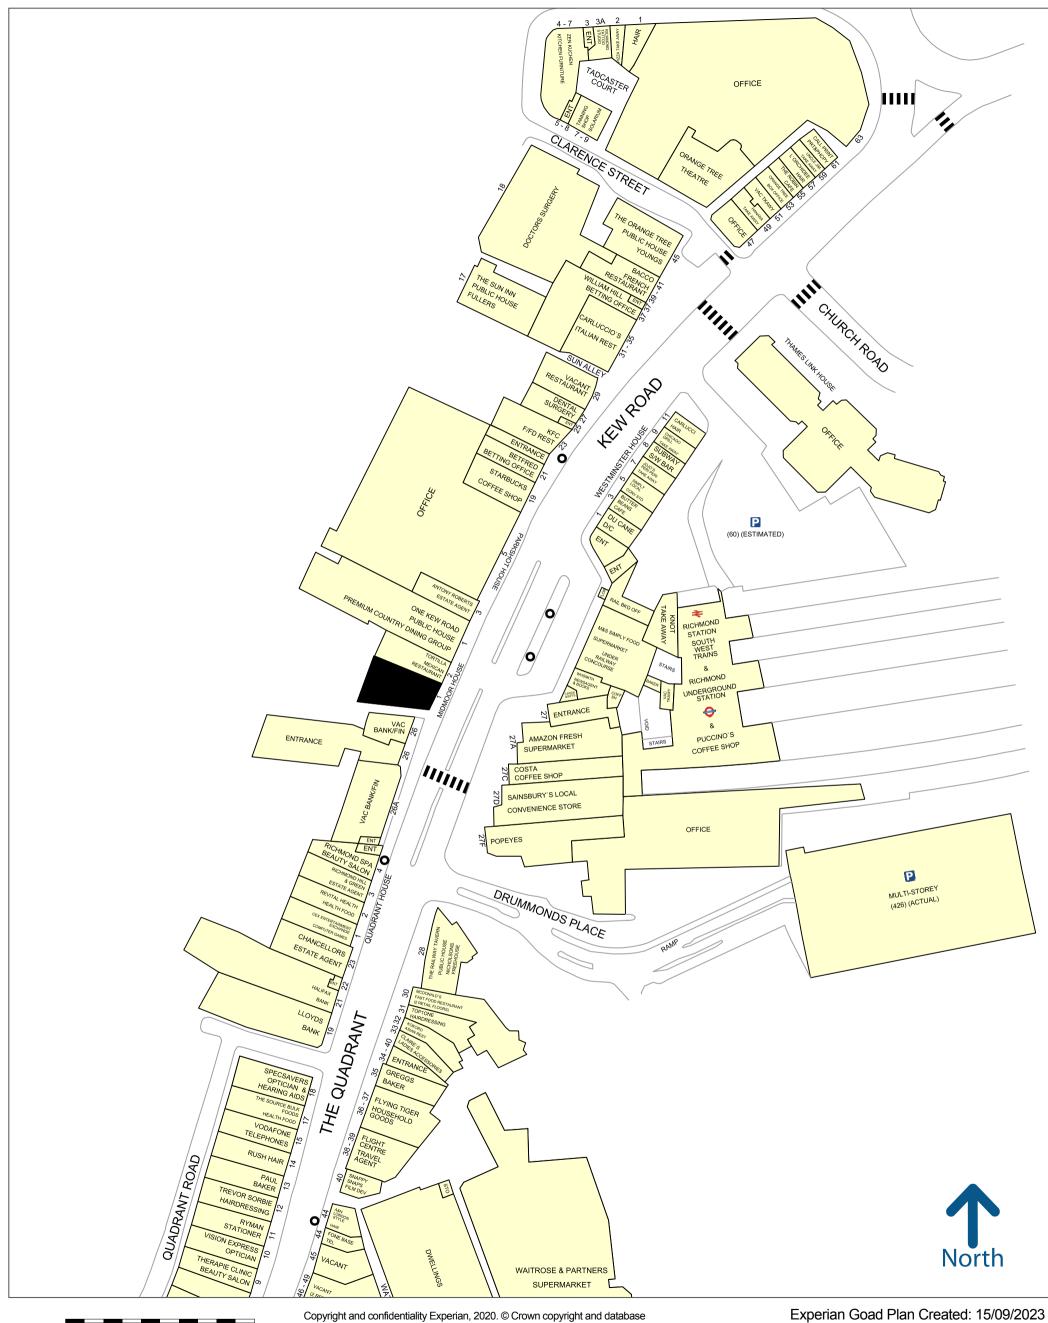

### Location

The subject property is situated on Kew Road, directly opposite Richmond railway station which provides a direct route into Central London in less than half an hour.

Located adjacent to Tortilla, other occupiers in the locality include M&S Simply Food, Sainsbury's, Amazon Fresh and Costa.

rights 2020. OS 100019885

Experian Goad Plan Created: 15/09/2023 Created By: Forge

Misrepresentation Act - Forge act for themselves and for the vendors and lessors of this property whose agents they are, give notice that (i) these particulars are produced in good faith, are set out as a general guide only and do not constitute any part of an offer or contract. They are believed to be correct but any intending purchasers or tenants should not rely on them as statements or representations of fact but must satisfy themselves as to the correctness of each of them. (ii) no person in the employment of Forge has any authority to make or give any representation or warranty in relation to this property.