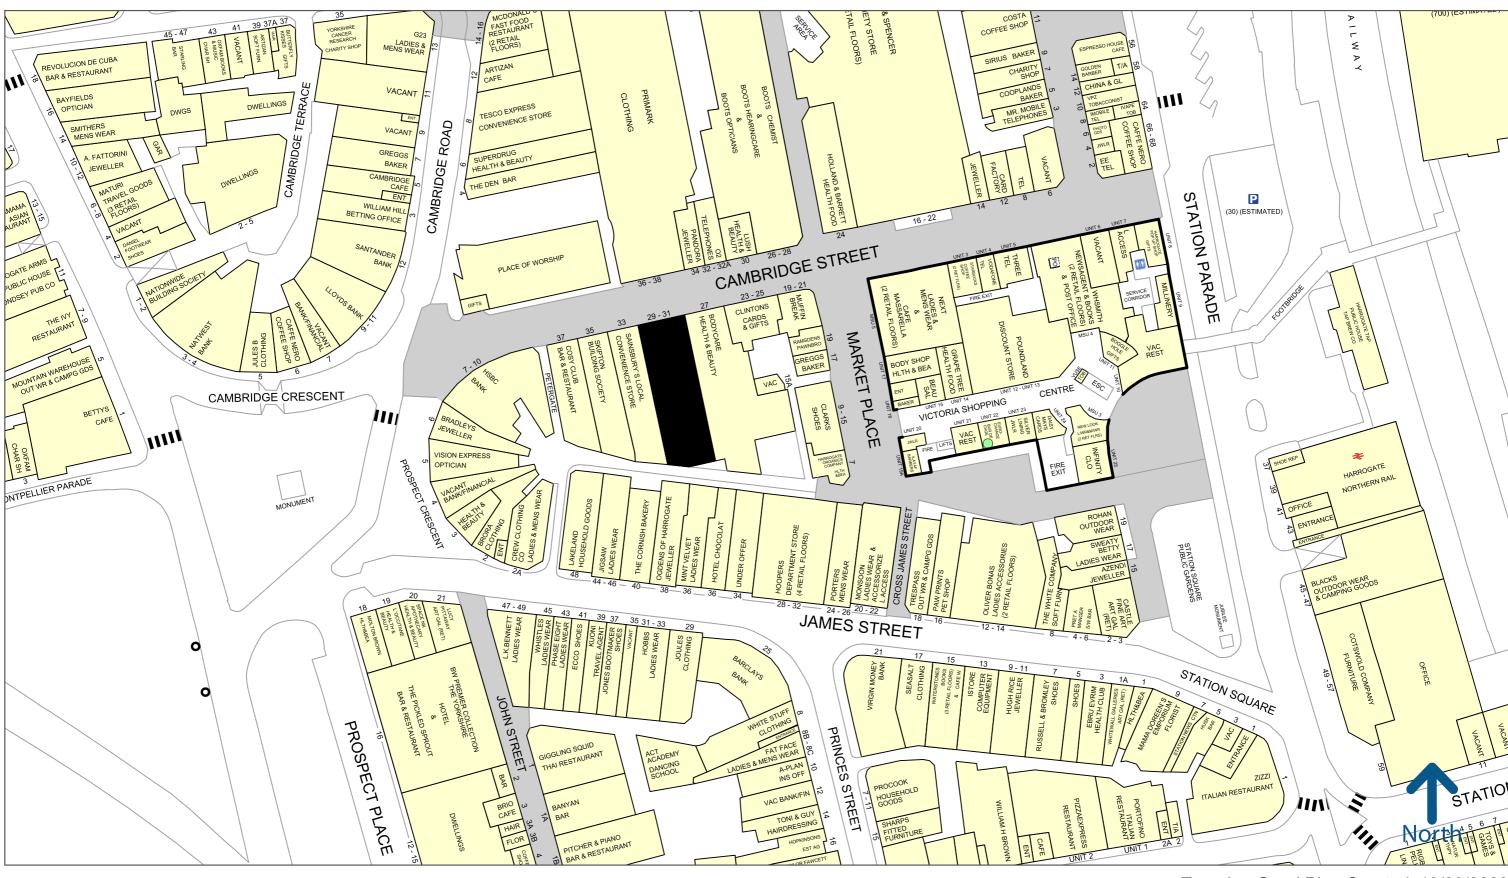

### Location

The subject property is located in the heart of Harrogate town centre in 100% prime pitch on Cambridge Street, Immediately adjacent is the successful redevelopment of the former Topshop building, which is now Sainsburys, Skipton Building Society and Cosy Club. Primark, and HSBC all trade in the immediate proximity.

50 metres

database rights 2022. OS 100019885

For more information on our products and services: www.experian.co.uk/goad | goad.sales@uk.experian.com | 0845 601 6011

Experian Goad Plan Created: 19/09/2023