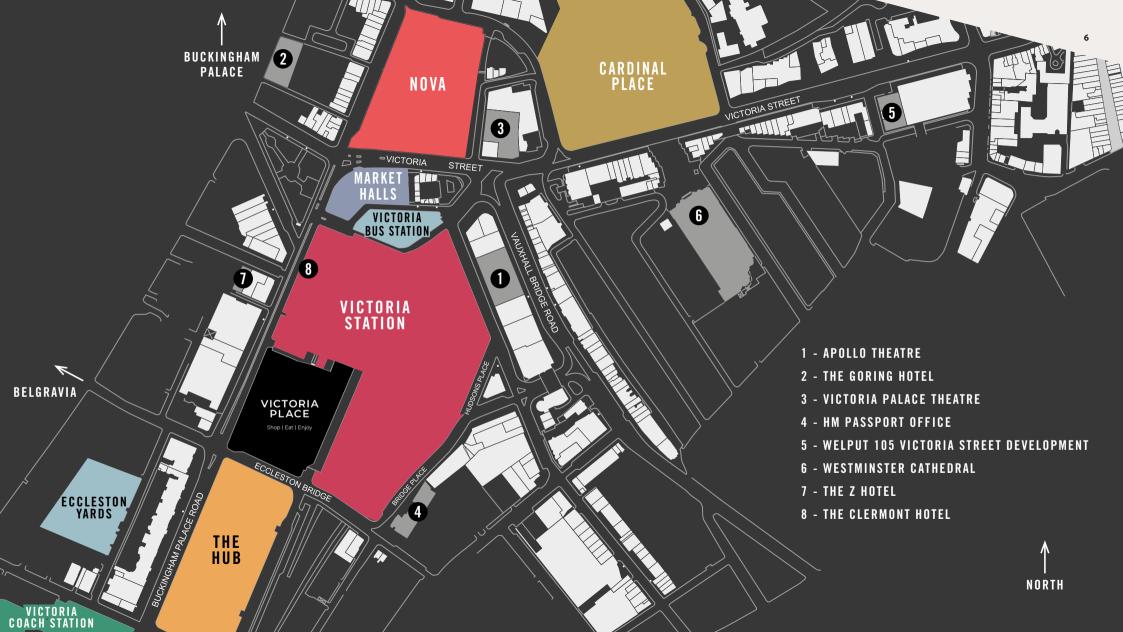

### London Victoria station is the city's second busiest terminus, with over 74 million rail passengers each year.

Located in the heart of Chelsea and Westminster, it's close to some of London's most iconic attractions, including Buckingham Palace, leafy parks and world-famous museums and theatres.

The Gatwick Express whisks business travellers and tourists from Gatwick Airport to Victoria in just 30 minutes, while the London Underground and Victoria Coach Station connect to every corner of the capital.