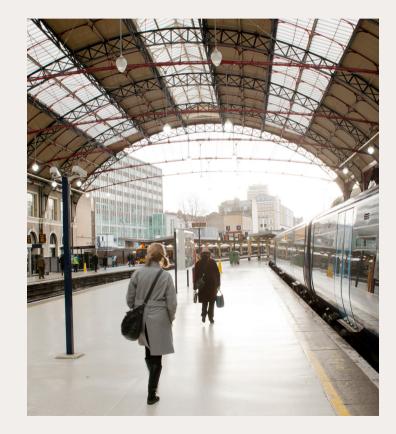

### London Victoria station is the city's second busiest terminus, with over 74 million rail passengers each year.

Located in the heart of Chelsea and Westminster, it's close to some of London's most iconic attractions, including Buckingham Palace, leafy parks and world-famous museums and theatres.

The Gatwick Express whisks business travellers and tourists from Gatwick Airport to Victoria in just 30 minutes, while the London Underground and Victoria Coach Station connect to every corner of the capital.