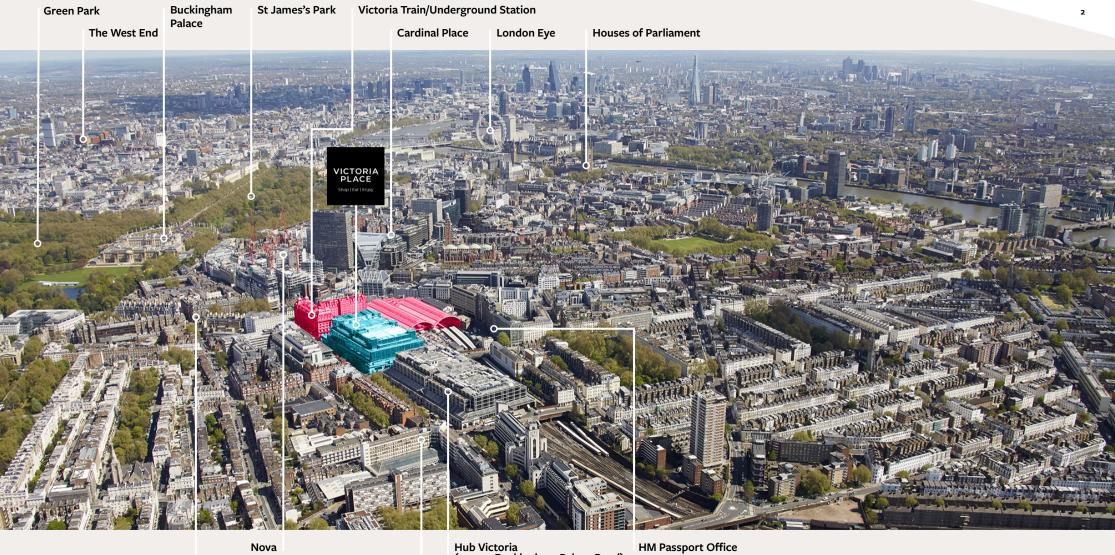

### London Victoria station is the city's second busiest terminus, with over 74 million rail passengers each year.

Located in the heart of Chelsea and Westminster, it's close to some of London's most iconic attractions, including Buckingham Palace, leafy parks and world-famous museums and theatres.

The Gatwick Express whisks business travellers and tourists from Gatwick Airport to Victoria in just 30 minutes, while the London Underground and Victoria Coach Station connect to every corner of the capital.

96.5 MILLION STATION FOOTFALL

TOURIST HOTSPOT

TRANSPORT HUB

Victoria Place is located adjacent to one of Central London's busiest locations, attracting a mix of commuters, residents, workers and tourists. Three entrances (via the station, taxi rank, and Eccleston Bridge) link customers to a convenience, beauty, apparel, food and leisure destination.