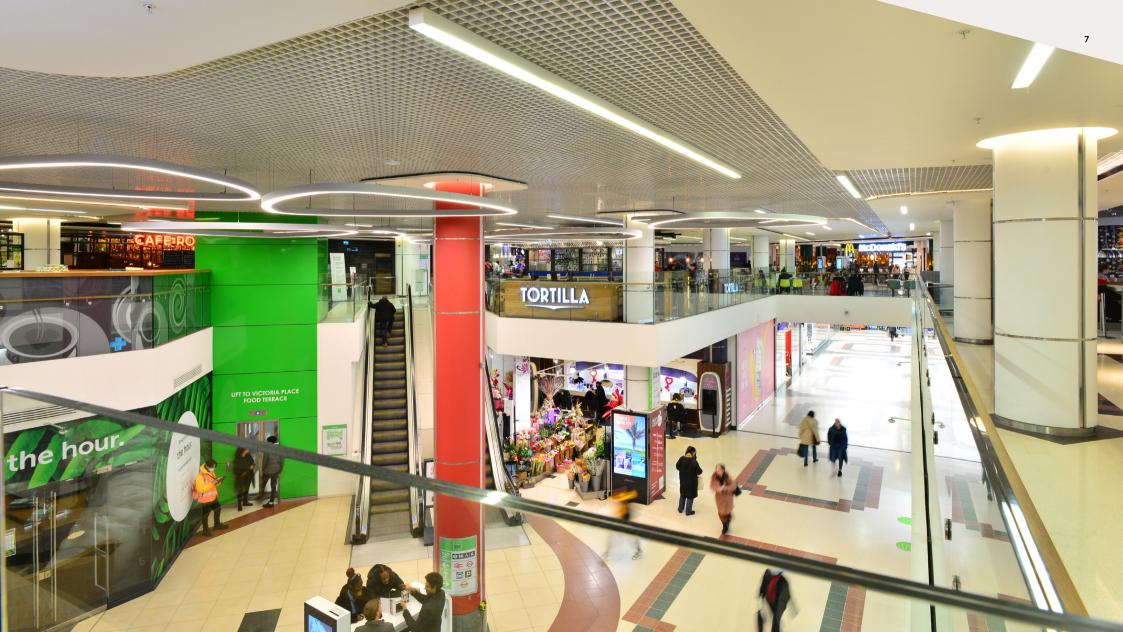

s business travellers and tourists from Gatwick Airport to Victoria in just 30 minutes, while the London Underground and Victoria Coach Station connect to every corner of the capital.

96.5 MILLION STATION FOOTFALL



TOURIST HOTSPOT



TRANSPORT HUB















Victoria Place is located adjacent to one of Central London's busiest locations, attracting a mix of commuters, residents, workers and tourists. Three entrances (via the station, taxi rank, and Eccleston Bridge) link customers to a convenience, beauty, apparel, food and leisure destination.

10.25 MILLION ANNUAL FOOTFALL (2023. +10.9% vs 2022)

gp

83,000 SQ FT PRIME RETAIL SPACE



52.3% RETAIL PENETRATION



25% OF CUSTOMERS USE FOOD TERRACE



48% CUSTOMERS ENTER VIA STATION



39% CUSTOMERS
ENTER VIA
ECCLESTON BRIDGE









### **Upper Level**

### Mall Level

Including concourse units and linking to Eccleston Bridge.





# An exciting opportunity

Several fantastic units are now available to lease within Victoria Place.

There is space available on Mall and Upper levels. New lease opportunities, terms available on request.

### Available units

|             | Size (Sq Ft) | Electrical (Amp) | Water | Gas | Extract   |
|-------------|--------------|------------------|-------|-----|-----------|
| Mall Level  |              |                  |       |     |           |
| SU4/5       | 1,473        | 21 TPN           | Yes   | No  | No        |
| SU13*       | 1,238        | 21 TPN           | Yes   | No  | No        |
| SU15/16     | 4,574        | 47 TPN           | Yes   | No  | Potential |
| SU25