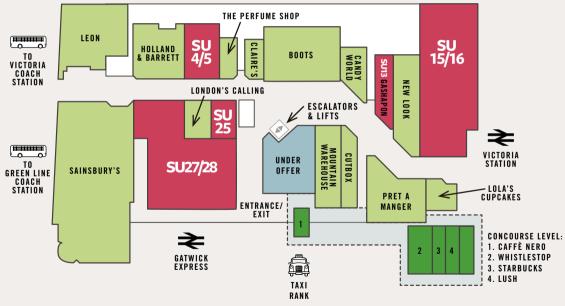

### Mall Level

Including concourse units and linking to Eccleston Bridge.

### Available units

|             | Size (Sq Ft) | Electrical (Amp) | Water | Gas | Extract   |
|-------------|--------------|------------------|-------|-----|-----------|
| Mall Level  |              |                  |       |     |           |
| SU4/5       | 1,473        | 21 TPN           | Yes   | No  | No        |
| SU13*       | 1,238        | 21 TPN           | Yes   | No  | No        |
| SU15/16     | 4,574        | 47 TPN           | Yes   | No  | Potential |
| SU25        | 772          | 21 TPN           | Yes   | No  | No        |
| SU27/28     | 6,458        | 82.7 TPN         | Yes   | No  | No        |
| Upper Level |              |                  |       |     |           |
| R10         | 2,912        | 70 TPN           | Yes   | Yes | Yes       |
| R17         | 4,489        | TBC              | Yes   | No  | No        |