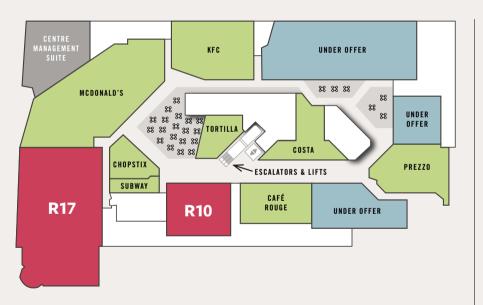

### **Upper Level**

### Available units

|             | Size (Sq Ft) | Electrical (Amp) | Water | Gas | Extract   |
|-------------|--------------|------------------|-------|-----|-----------|
| Mall Level  |              |                  |       |     |           |
| SU4/5       | 1,473        | 21 TPN           | Yes   | No  | No        |
| SU13*       | 1,238        | 21 TPN           | Yes   | No  | No        |
| SU15/16     | 4,574        | 47 TPN           | Yes   | No  | Potential |
| SU25        | 772          | 21 TPN           | Yes   | No  | No        |
| SU27/28     | 6,458        | 82.7 TPN         | Yes   | No  | No        |
| Upper Level |              |                  |       |     |           |
| R10         | 2,912        | 70 TPN           | Yes   | Yes | Yes       |
| R17         | 4,489        | TBC              | Yes   | No  | No        |