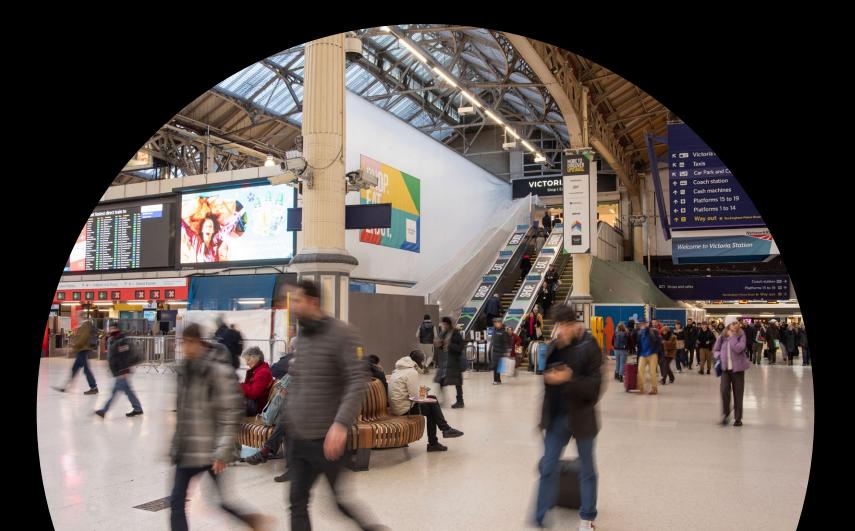

# 

**VICTORIA STATION IS ONE OF** LONDON'S BUSIEST TRANSPORT HUBS, SERVING OVER 79 MILLION PASSENGERS ANNUALLY. IT **CATERS TO A DIVERSE MIX OF** LOCAL COMMUTERS, DOMESTIC TRAVELLERS, AND INTERNATIONAL VISITORS, MAKING IT A KEY GATEWAY TO THE CAPITAL.

The station offers excellent connectivity through its extensive transport links. National Rail services connect Victoria to South London and the South East, while the Gatwick Express provides a swift 30-minute link to Gatwick Airport. The London Underground and Victoria Coach Station connect you to every corner of the capital.