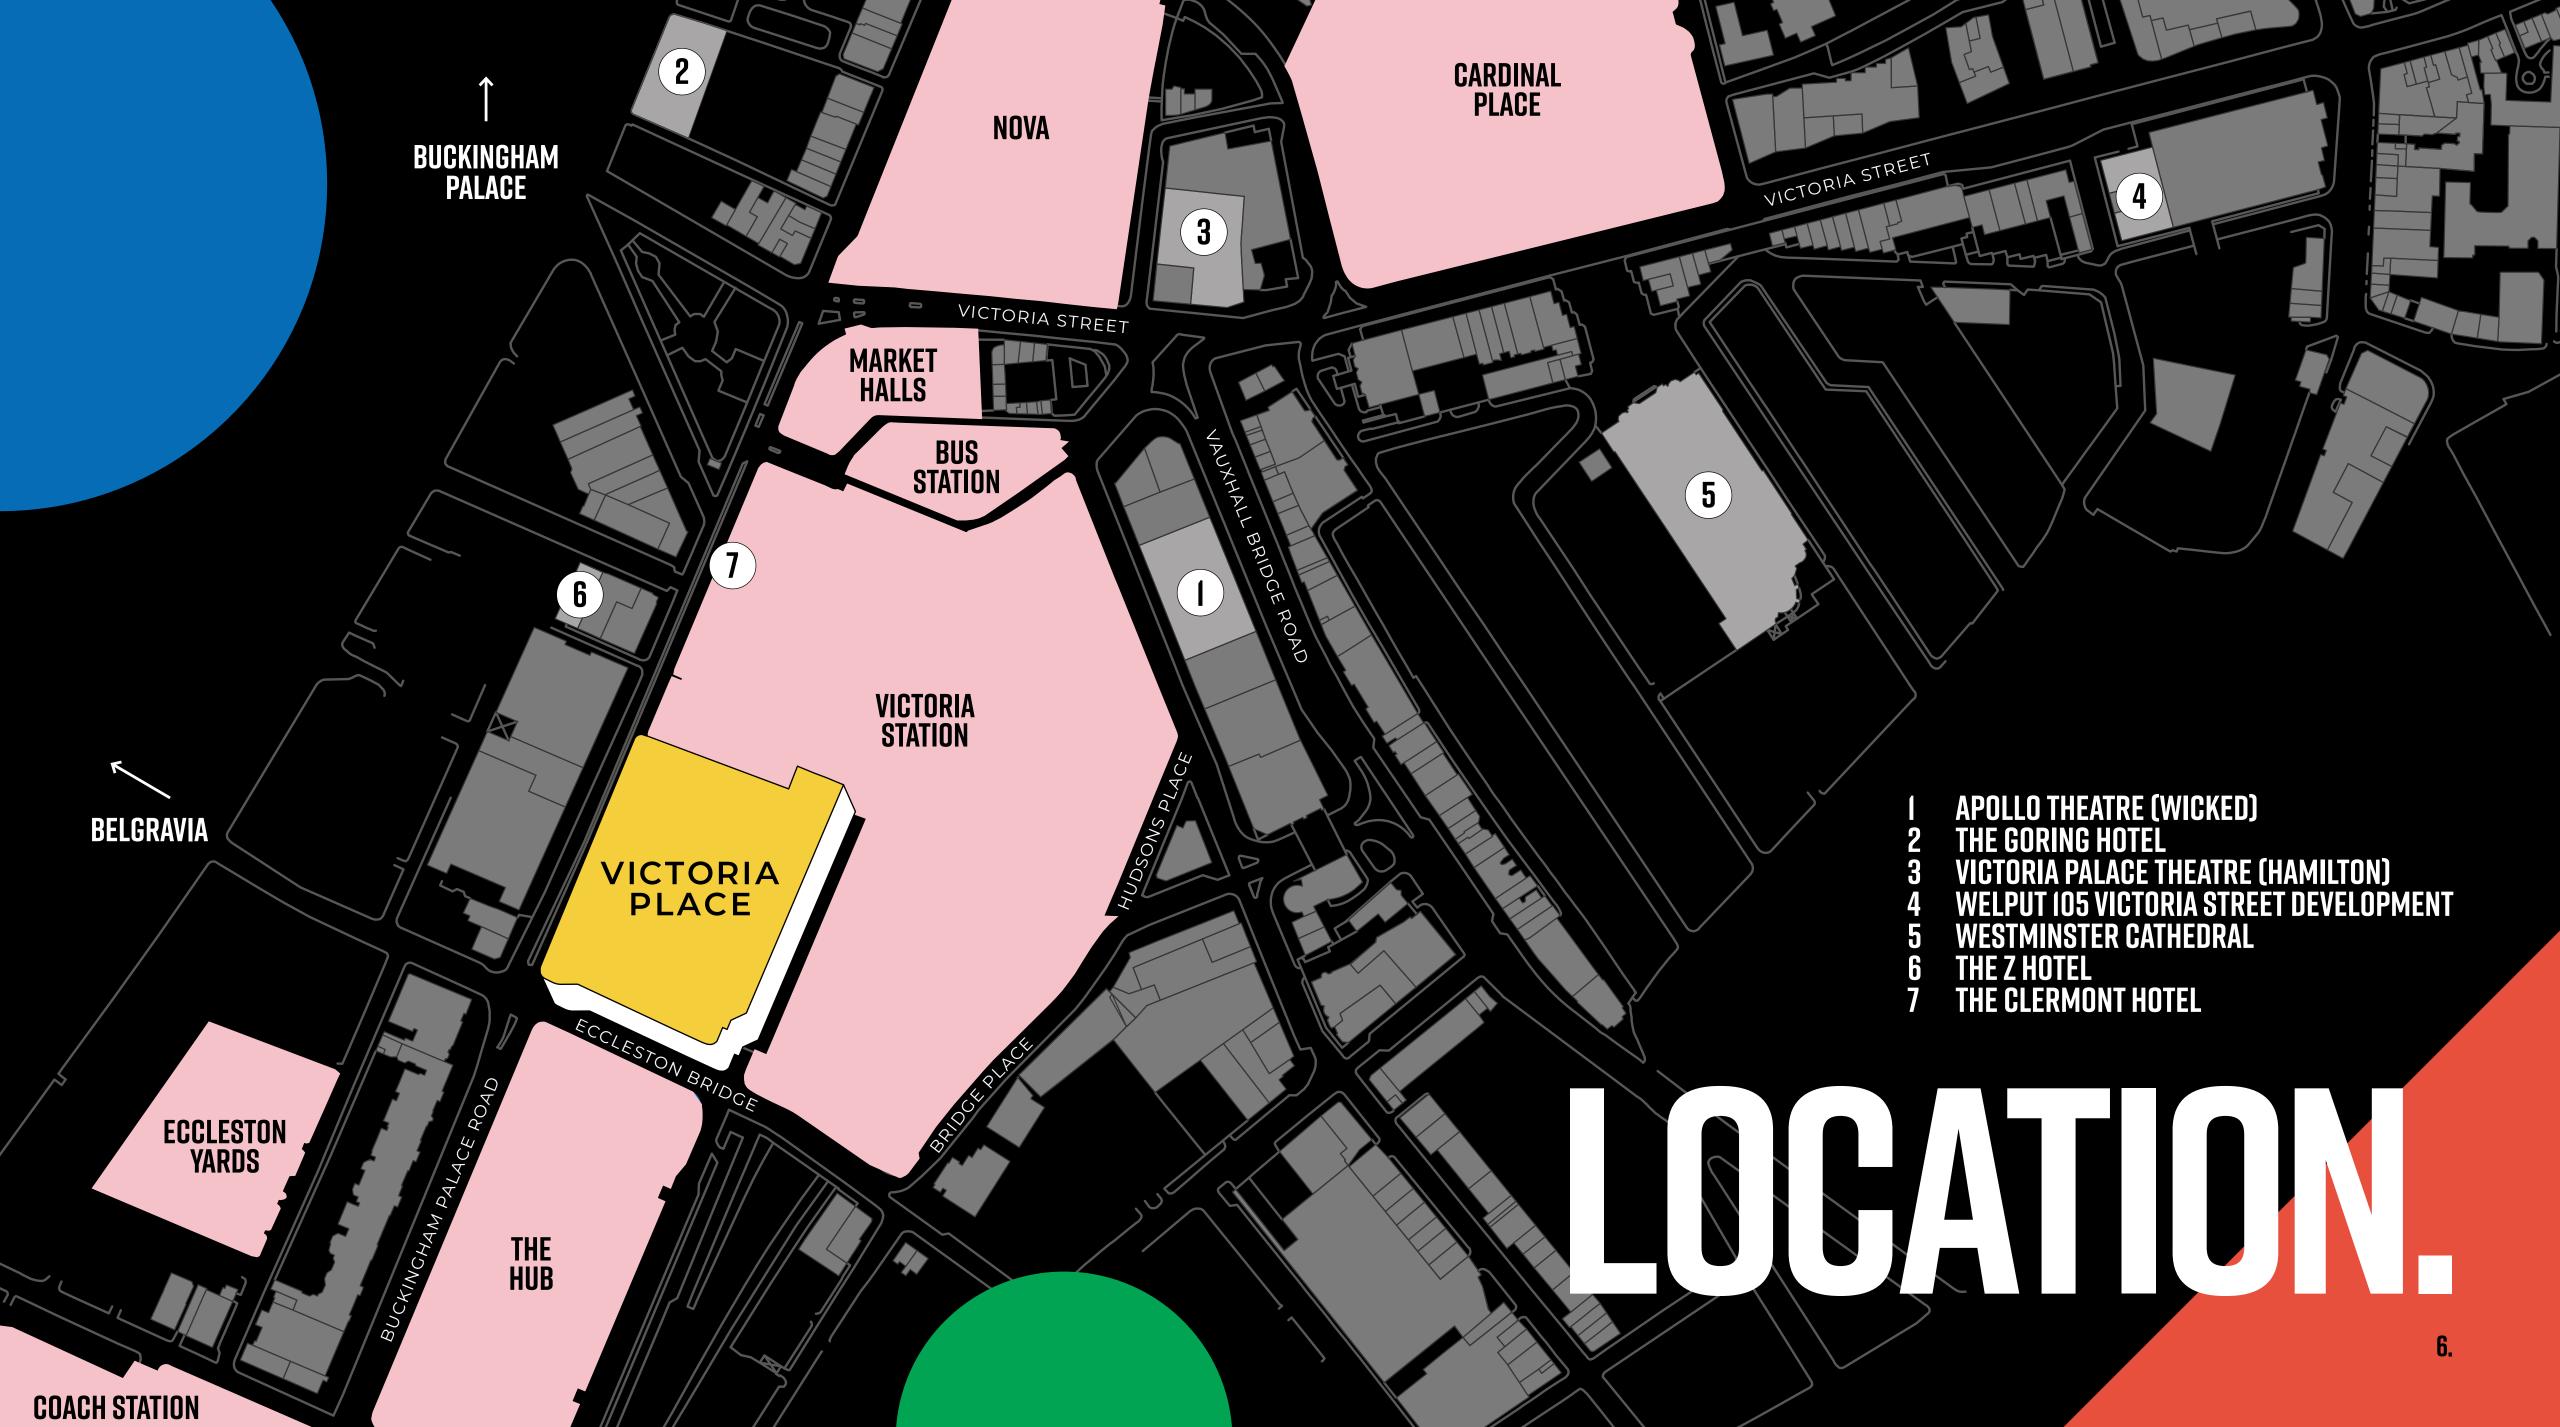

Located in the heart of Westminster, the station provides easy access to some of London's most iconic attractions. Buckingham Palace, Westminster Abbey, St. James's Park, Victoria Palace Theatre, Apollo Theatre and the West End's worldfamous theatres are all a walking distance or short journey away.

The station offers excellent connectivity through its extensive transport links. National Rail services connect Victoria to South London and the South East, while the Gatwick Express provides a swift 30-minute link to Gatwick Airport. The London Underground and Victoria Coach Station connect you to every corner of the capital.

### **VICTORIA PLACE, ADJACENT TO ONE OF CENTRAL LONDON'S BUSIEST LOCATIONS, ATTRACTS A DIVERSÉ MIX OF COMMUTERS, RESIDENTS, WORKERS, AND TOURISTS.**

With three strategic entrances via the station, taxi rank, and Eccleston Bridge, it offers prime retail space in a thriving destination for convenience, beauty, apparel, food, and leisure.