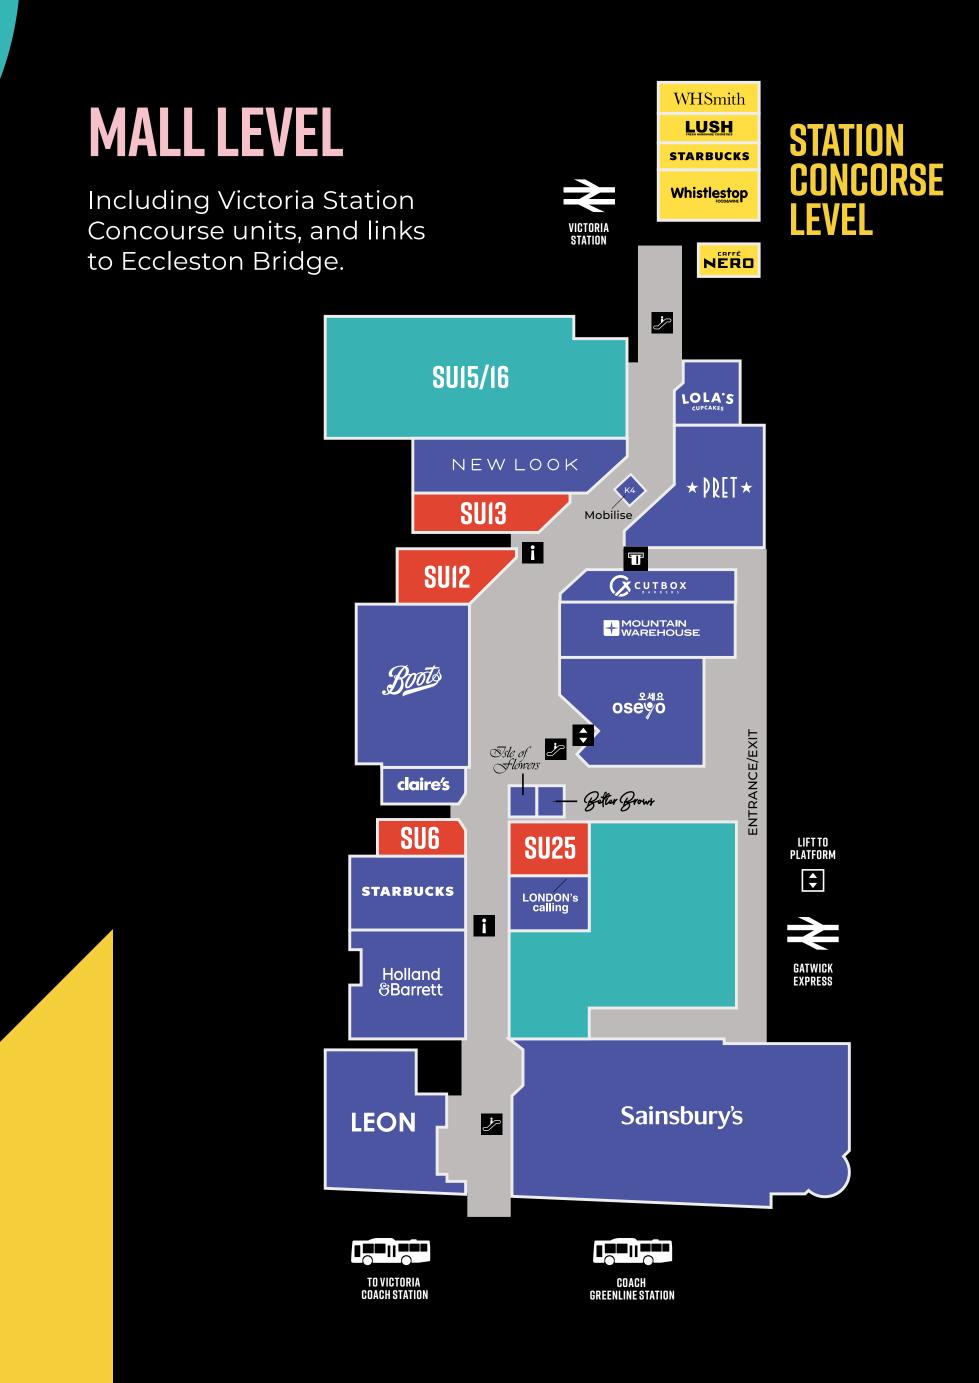

### **VICTORIA PLACE, ADJACENT TO ONE OF CENTRAL LONDON'S BUSIEST LOCATIONS, ATTRACTS A DIVERSÉ MIX OF COMMUTERS, RESIDENTS, WORKERS, AND TOURISTS.**

With three strategic entrances via the station, taxi rank, and Eccleston Bridge, it offers prime retail space in a thriving destination for convenience, beauty, apparel, food, and leisure.

### **SEVERAL FANTASTIC UNITS ARE NOW AVAILABLE TO LEASE** WITHIN VICTORIA PLACE.

There is space available on the Mall, and Food Terrace levels. New lease opportunities and terms available on request.

\*SU12/13 and SU13 available subject to vacant possession in Summer 2025

|             | JNITY.                     |                            |       |     |         |  |
|-------------|----------------------------|----------------------------|-------|-----|---------|--|
|             | <b>SIZE</b><br>(SQ FT)     | <b>ELECTRICAL</b><br>(AMP) | WATER | GAS | EXTRACT |  |
| MALL LEVEL  |                            |                            |       |     |         |  |
| SU6         | 496                        | ТВС                        | Yes   | No  | No      |  |
| SU12*       | 839                        | ТВС                        | Yes   | No  | Νο      |  |
| SU13*       | 1,238                      | 21 TPN                     | Yes   | No  | No      |  |
| SU25        | 772                        | 21 TPN                     | Yes   | No  | No      |  |
| UPPER LEVEL |                            |                            |       |     |         |  |
| R3-4        | 3,018                      | ТВС                        | Yes   | ТВС | Yes     |  |
| R8-9        | 2,266                      | ТВС                        | Yes   | Yes | Yes     |  |
| R13-15      | 2,056 (incl. seating area) | 56 TPN                     | Yes   | Νο  | Νο      |  |
| R17         | 4,489                      | ТВС                        | Yes   | Νο  | No      |  |