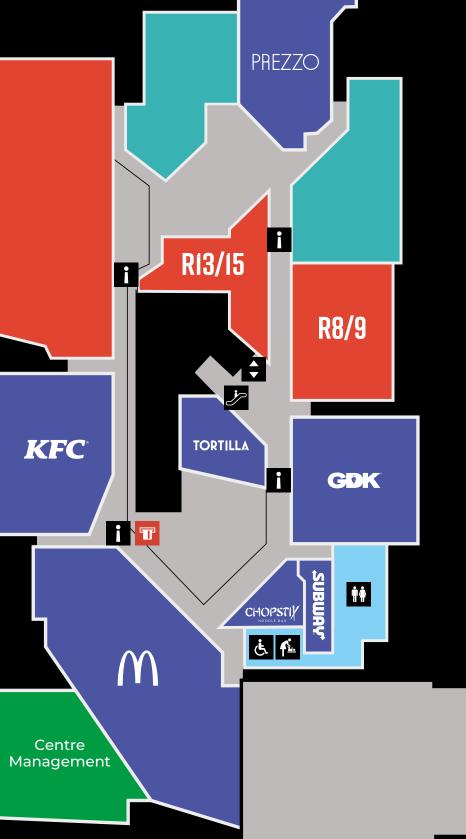

### **SEVERAL FANTASTIC UNITS ARE NOW AVAILABLE TO LEASE** WITHIN VICTORIA PLACE.

There is space available on the Mall, and Food Terrace levels. New lease opportunities and terms available on request.

\*SU12/13 and SU13 available subject to vacant possession in Summer 2025

|             | JNITY.                     |                            |       |     |         |  |
|-------------|----------------------------|----------------------------|-------|-----|---------|--|
|             | <b>SIZE</b><br>(SQ FT)     | <b>ELECTRICAL</b><br>(AMP) | WATER | GAS | EXTRACT |  |
| MALL LEVEL  |                            |                            |       |     |         |  |
| SU6         | 496                        | ТВС                        | Yes   | No  | No      |  |
| SU12*       | 839                        | ТВС                        | Yes   | No  | Νο      |  |
| SU13*       | 1,238                      | 21 TPN                     | Yes   | No  | No      |  |
| SU25        | 772                        | 21 TPN                     | Yes   | No  | No      |  |
| UPPER LEVEL |                            |                            |       |     |         |  |
| R3-4        | 3,018                      | ТВС                        | Yes   | ТВС | Yes     |  |
| R8-9        | 2,266                      | ТВС                        | Yes   | Yes | Yes     |  |
| R13-15      | 2,056 (incl. seating area) | 56 TPN                     | Yes   | Νο  | Νο      |  |
| R17         | 4,489                      | ТВС                        | Yes   | Νο  | No      |  |