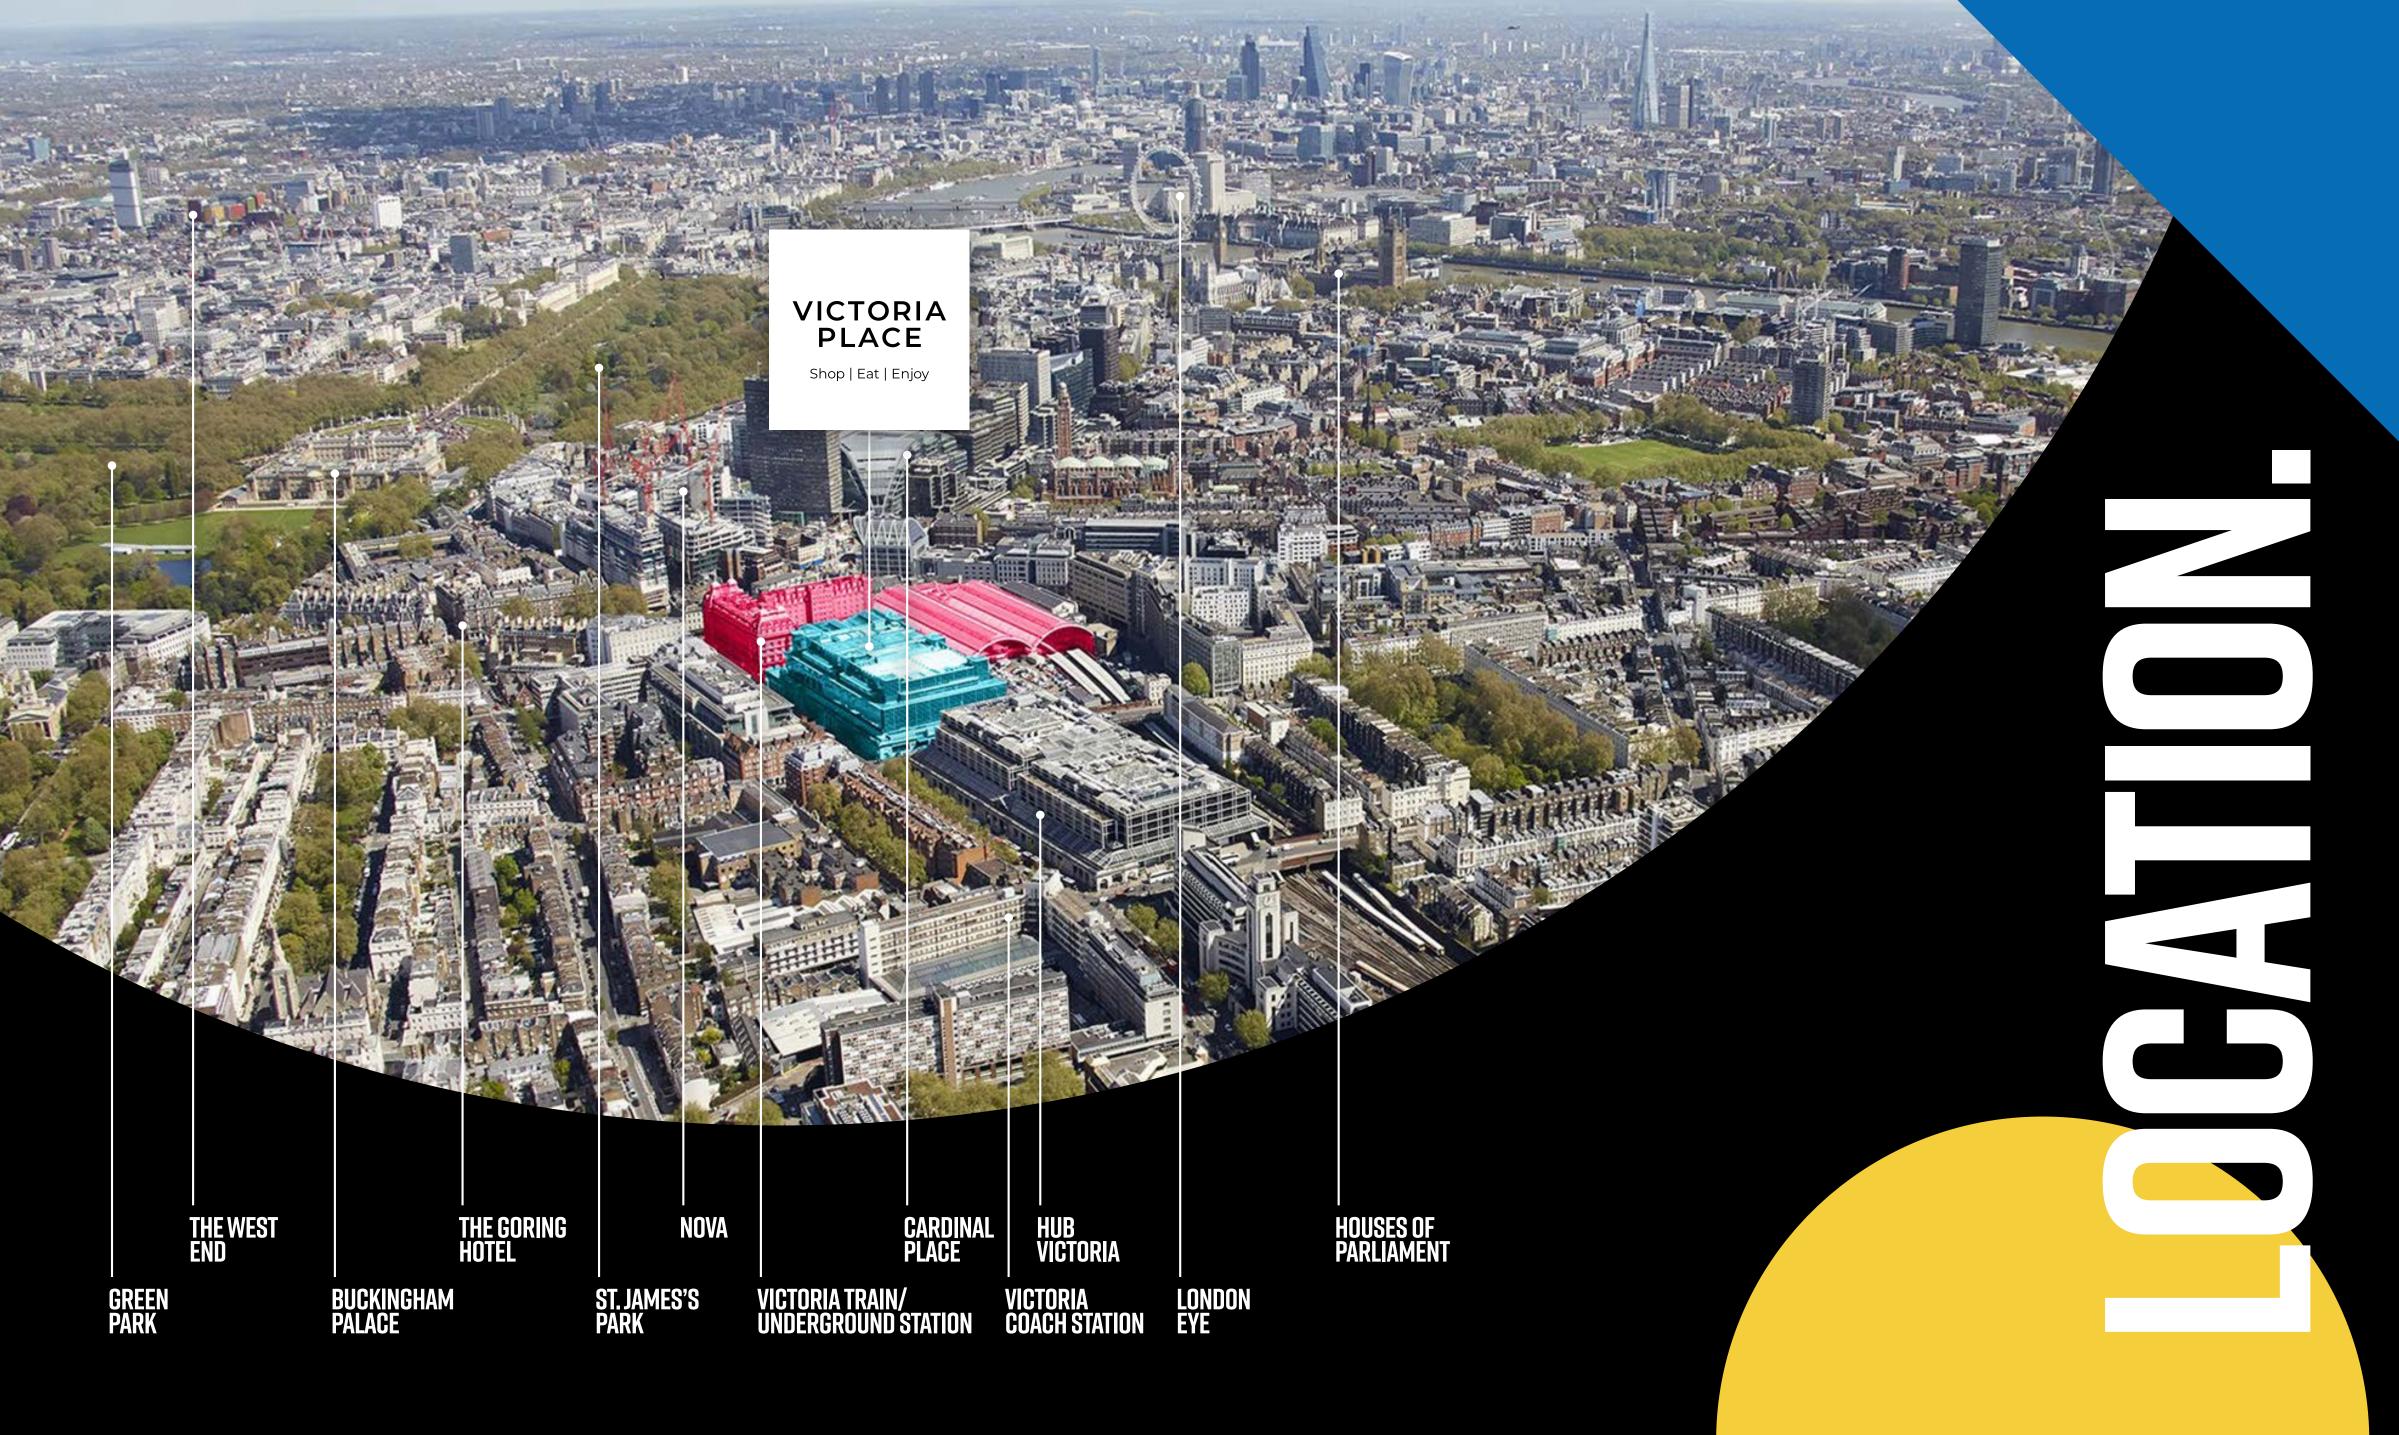

Located in the heart of Westminster, the station provides easy access to some of London's most iconic attractions. Buckingham Palace, Westminster Abbey, St. James's Park, Victoria Palace Theatre, Apollo Theatre and the West End's worldfamous theatres are all a walking distance or short journey away.

The station offers excellent connectivity through its extensive transport links. National Rail services connect Victoria to South London and the South East, while the Gatwick Express provides a swift 30-minute link to Gatwick Airport. The London Underground and Victoria Coach Station connect you to every corner of the capital.

# HUUUUU

- **BUCKINGHAM PALACE**
- **ST. JAMES'S PARK**

**GREEN PARK** 

**VICTORIA PALACE THEATRE** 

**APOLLO THEATRE** 

**HOUSES OF PARLIAMENT** 

**LONDON EYE** 