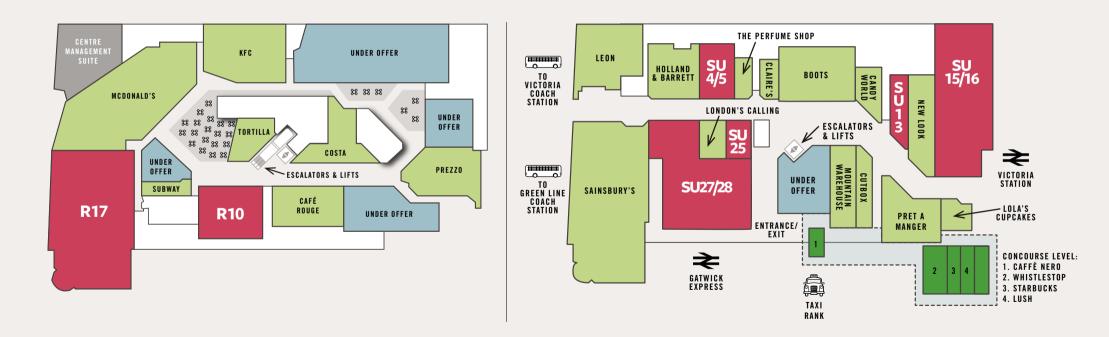

#### Upper Level

#### Mall Level

Including concourse units and linking to Eccleston Bridge.

### Several fantastic units are now available to lease within Victoria Place.

There is space available on Mall and Upper levels. New lease opportunities, terms available on request.

#### Available units

|             | Size (Sq Ft) | Electrical (Amp) | Water | Gas | Extract   |
|-------------|--------------|------------------|-------|-----|-----------|
| Mall Level  |              |                  |       |     |           |
| SU4/5       | 1,473        | 21 TPN           | Yes   | No  | No        |
| SU13        | 1,238        | 21 TPN           | Yes   | No  | No        |
| SU15/16     | 4,574        | 47 TPN           | Yes   | No  | Potential |
| SU25        | 772          | 21 TPN           | Yes   | No  | No        |
| SU27/28     | 6,458        | 82.7 TPN         | Yes   | No  | No        |
| Upper Level |              |                  |       |     |           |
| R10         | 2,912        | 70 TPN           | Yes   | Yes | Yes       |
| R17         | 4,489        | TBC              | Yes   | No  | No        |