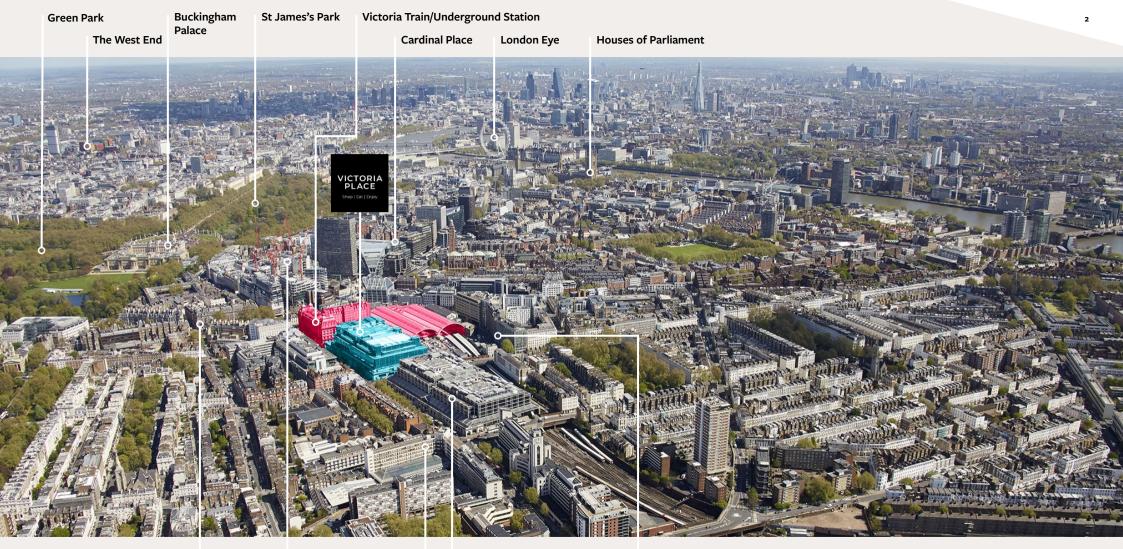

## London Victoria station is the city's second busiest terminus, with over 74 million rail passengers each year.

Located in the heart of Chelsea and Westminster, it's close to some of London's most iconic attractions, including Buckingham Palace, leafy parks and world-famous museums and theatres.

The Gatwick Express whisks business travellers and tourists from Gatwick Airport to Victoria in just 30 minutes, while the London Underground and Victoria Coach Station connect to every corner of the capital.

Victoria Place is located adjacent to one of Central London's busiest locations, attracting a mix of commuters, residents, workers and tourists. Three entrances (via the station, taxi rank, and Eccleston Bridge) link customers to a convenience, beauty, apparel, food and leisure destination.