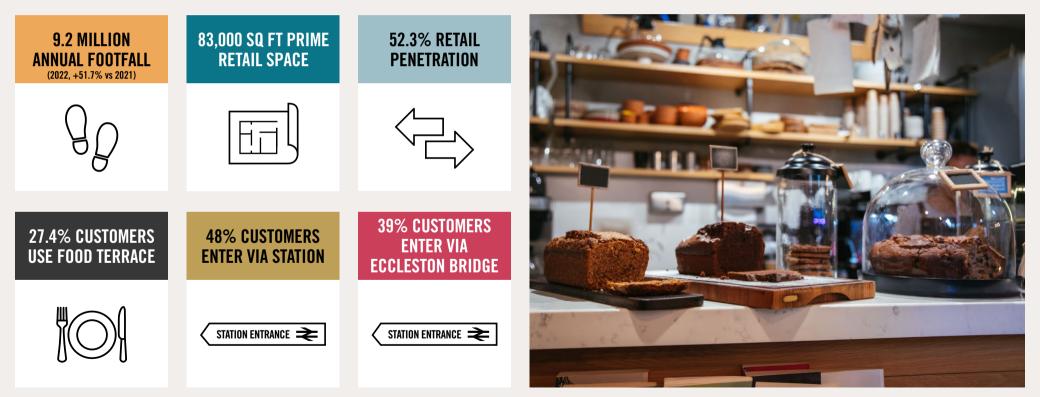

## London Victoria station is the city's second busiest terminus, with over 74 million rail passengers each year.

Located in the heart of Chelsea and Westminster, it's close to some of London's most iconic attractions, including Buckingham Palace, leafy parks and world-famous museums and theatres.

Victoria Place is located adjacent to one of Central London's busiest locations, attracting a mix of commuters, residents, workers and tourists. Three entrances (via the station, taxi rank, and Eccleston Bridge) link customers to a convenience, beauty, apparel, food and leisure destination.