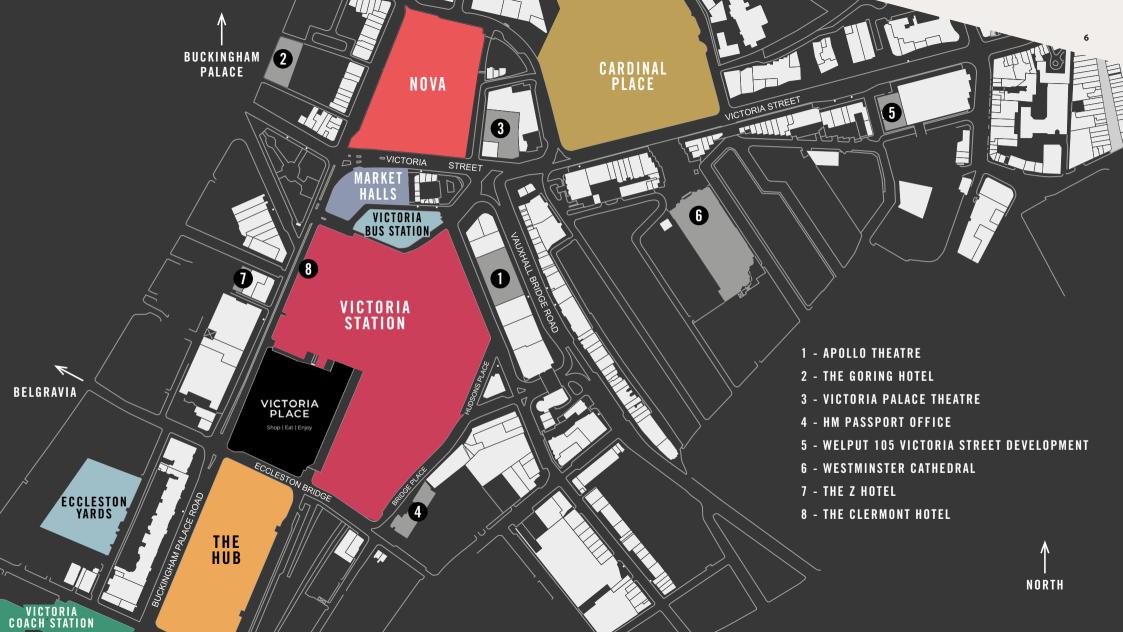

## London Victoria station is the city's second busiest terminus, with over 74 million rail passengers each year.

Located in the heart of Chelsea and Westminster, it's close to some of London's most iconic attractions, including Buckingham Palace, leafy parks and world-famous museums and theatres.

The Gatwick Express whisks business travellers and tourists from Gatwick Airport to Victoria in just 30 minutes, while the London Underground and Victoria Coach Station connect to every corner of the capital.

Victoria Place is located adjacent to one of Central London's busiest locations, attracting a mix of commuters, residents, workers and tourists. Three entrances (via the station, taxi rank, and Eccleston Bridge) link customers to a convenience, beauty, apparel, food and leisure destination.