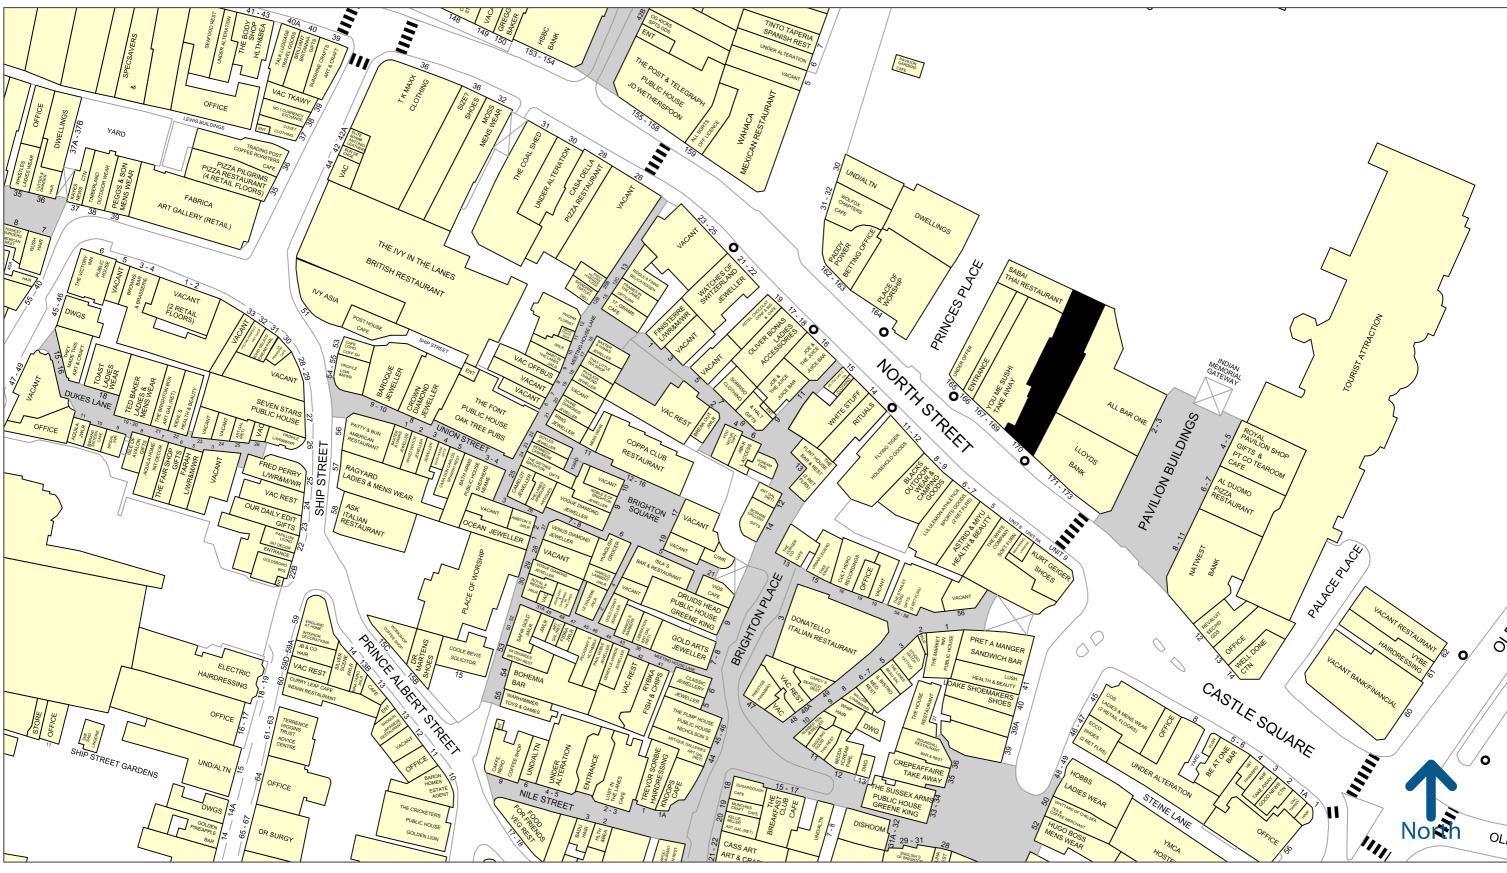

## Location

The subject property is well-located on North Street, directly opposite Hanningtons Estate and in close proximity to East Street and The Lanes.

Located immediately adjacent to You Me Sushi and Lloyds Bank, other nearby retailers include Lululemon, The White Company, Astrid & Miyu, White Stuff, Rituals and Joe & The Juice.