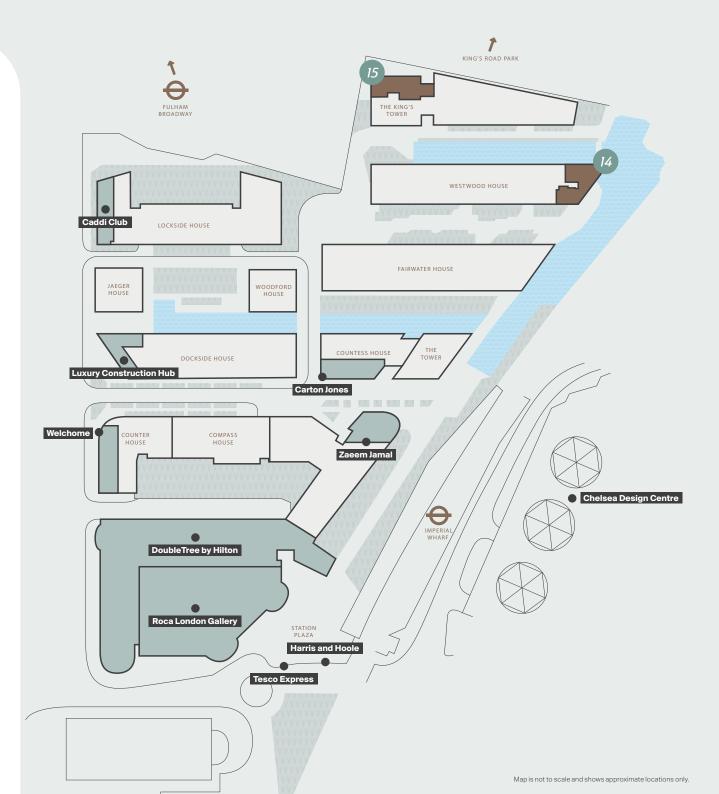

## **Surrounding Sites**

- 1. Chelsea Creek
- 2. Imperial Wharf
- 3. Chelsea Waterfront
- 4. Chelsea Design Centre
- 5. Battersea Reach
- 6. Chelsea Harbour Hotel
- 7. Roca London Gallery
- 8. Sofa.com Chelsea
- 9. DoubleTree by Hilton
- 10. The Waterside (Young's)
- 11. Riverstone Fulham
- 12. Sainsbury's
- 13. Neverland
- 14. Porcelanosa
- 15. Warr's Harley Davidson

- 16. Drummond's Bathrooms
- 17. Christopher Wray
- 18. And So To Bed
- Chelsea Football Club -Stamford Bridge
- 20. Megan's
- Chelsea and Westminster Hospital
- 22. Foster + Partners UK HQ
- 23. Battersea Power Station
- 24. The Hurlingham Club
- 25. King's Road Park