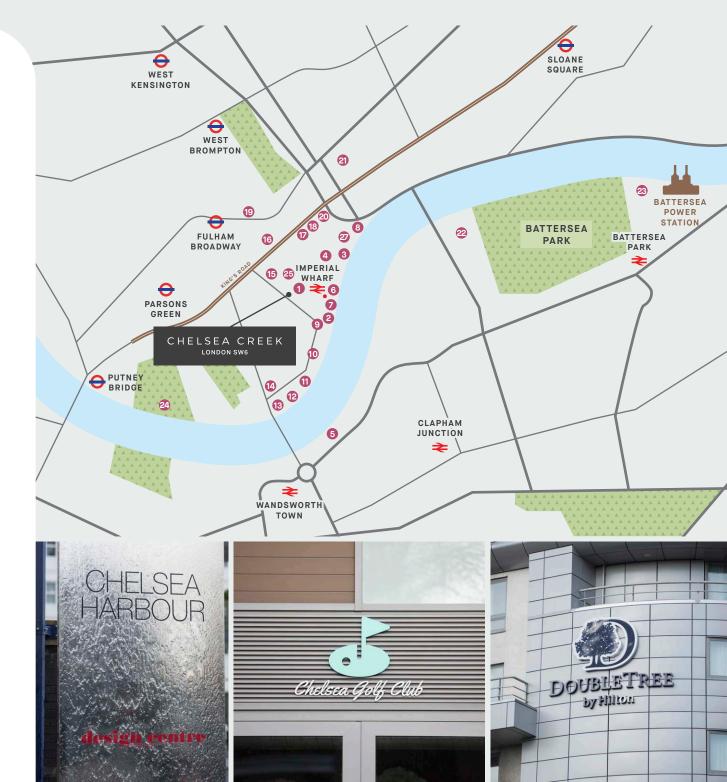

## **Surrounding Sites**

- 1. Chelsea Creek
- 2. Imperial Wharf
- 3. Chelsea Waterfront
- 4. Chelsea Design Centre
- 5. Battersea Reach
- 6. Chelsea Harbour Hotel
- 7. Roca London Gallery
- 8. Sofa.com Chelsea
- 9. DoubleTree by Hilton
- 10. The Waterside (Young's)
- 11. Riverstone Fulham
- 12. Sainsbury's
- 13. Neverland
- 14. Porcelanosa
- 15. Warr's Harley Davidson

- 16. Drummond's Bathrooms
- 17. Christopher Wray
- 18. And So To Bed
- Chelsea Football Club -Stamford Bridge
- 20. Megan's
- Chelsea and Westminster Hospital
- 22. Foster + Partners UK HQ
- 23. Battersea Power Station
- 24. The Hurlingham Club
- 25. King's Road Park