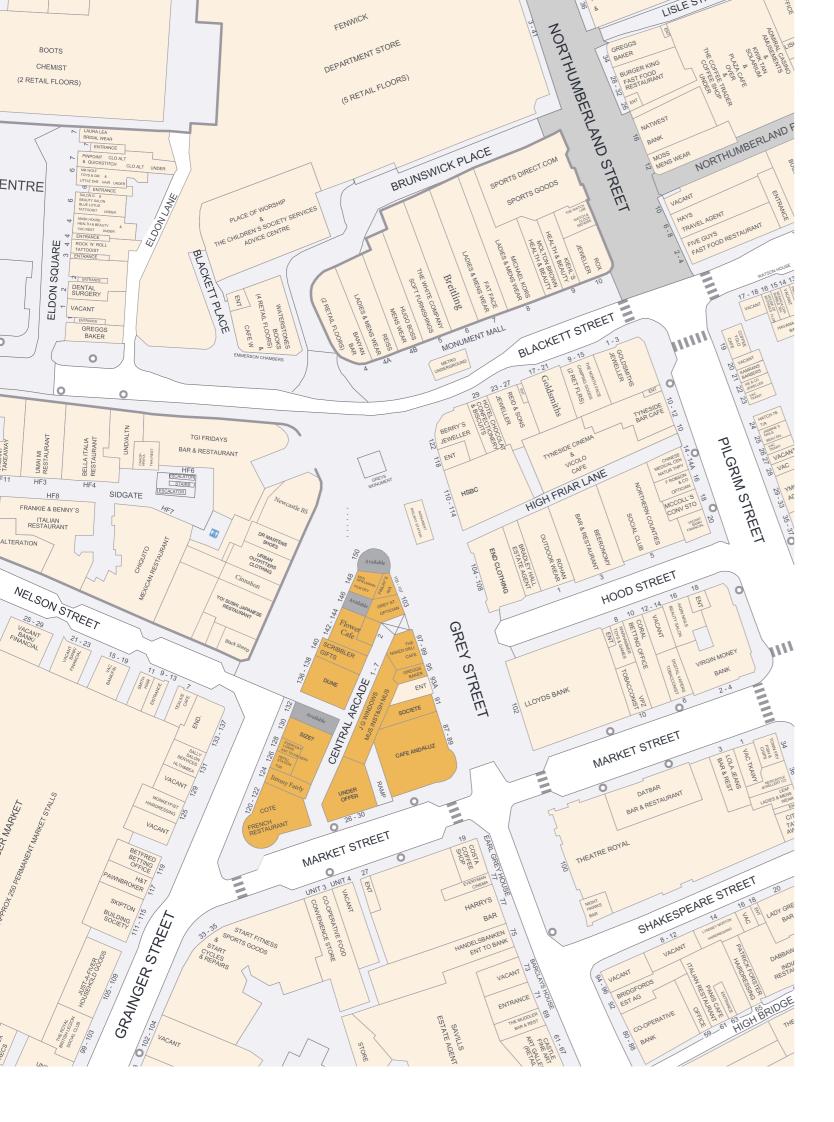

#### 146 Grainger Street

Ground floor Basement Rent

456 sq ft / 42.3 sq m 173 sq ft / 16.1 sq m £52,500 p.a

On application (Subject to VP) £20,709 p.a (RV of £41,500) Lease length Rates Service Charge £2,151 p.a

### 132 Grainger Street

Ground floor Basement Rent

720 sq ft / 66.9 sq m 556 sq ft / 51.7 sq m £57,500 p.a

On application (subject to VP) Lease length Rates payable £26,197 p.a (RV of £52,500) Service Charge £5,289 p.a

#### 150 Grainger Street

Rent

Ground floor Basement 408 sq ft / 56.4 sq m 408 sq ft / 37.9 sq m £85,000 p.a

Lease length Rates payable Service Charge

On application (Subject to VP) £28,942 p.a (RV of £ 58,000) £3,474 p.a