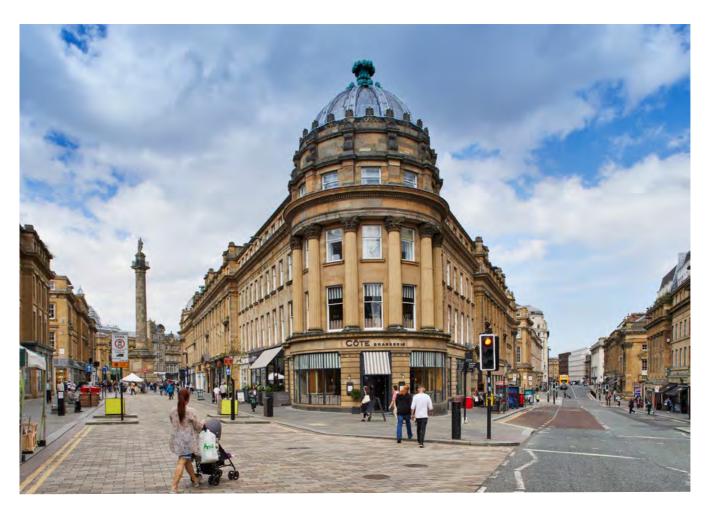

The Grade II\* Central Arcade was first built in 1837 for Richard Grainger as part of his architectural redevelopment of the city. The building was originally a commercial exchange and newsroom and later an art gallery.

FROM CORN EXCHANGE TO CONTEMPORARY RETAIL