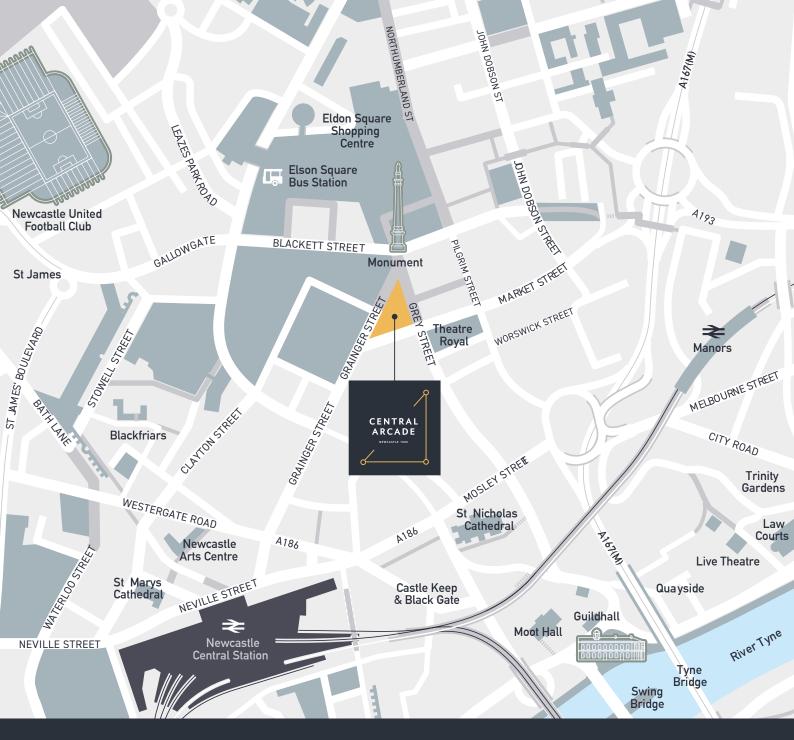

### WELCOME TO CENTRAL ARCADE

Central Arcade commands a prime position in Newcastle City Centre opposite the City's landmark Grey's monument as well as being positioned in close proximity to Northumberland St and Blackett St.

The Arcade and it's surrounding area has become the City's focal point for the rapidly expanding independent boutique and leisure market. It offers a variety of unit sizes and and boasts extensive frontages to both Grainger Street and Grey Street as well as the beautiful covered arcade running from Market St to Grey St.