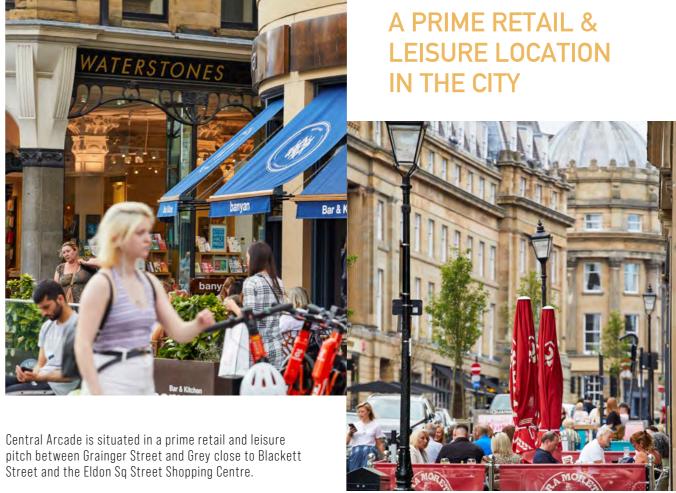

### WELCOME TO CENTRAL ARCADE

Central Arcade commands a prime position in Newcastle City Centre opposite the City's landmark Grey's monument as well as being positioned in close proximity to Northumberland St and Blackett St.

The Arcade and it's surrounding area has become the City's focal point for the rapidly expanding independent boutique and leisure market. It offers a variety of unit sizes and and boasts extensive frontages to both Grainger Street and Grey Street as well as the beautiful covered arcade running from Market St to Grey St.