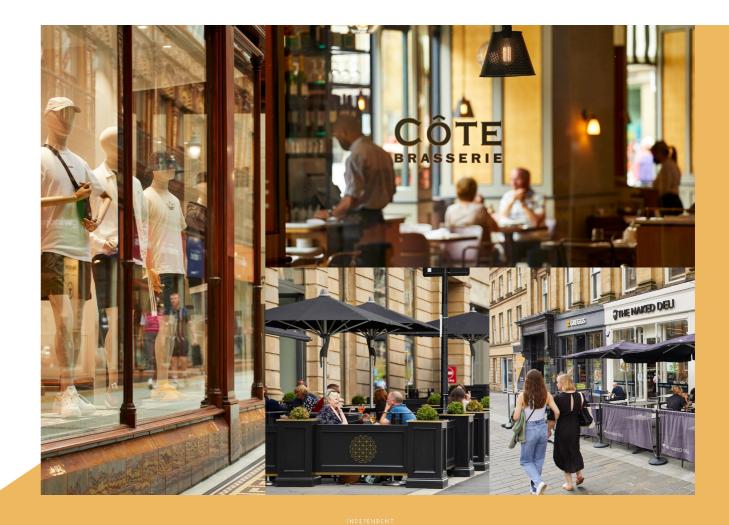

The Arcade and it's surrounding area has become the City's focal point for the rapidly expanding independent boutique and leisure market. It offers a variety of unit sizes and and boasts extensive frontages to both Grainger Street and Grey Street as well as the beautiful covered arcade running from Market St to Grey St.

## CÔTE SIZE? GREY ST.

As well as rich history, you will find trendy independent boutique shops, high street brands, cafes and restaurants. ST. jgwindows