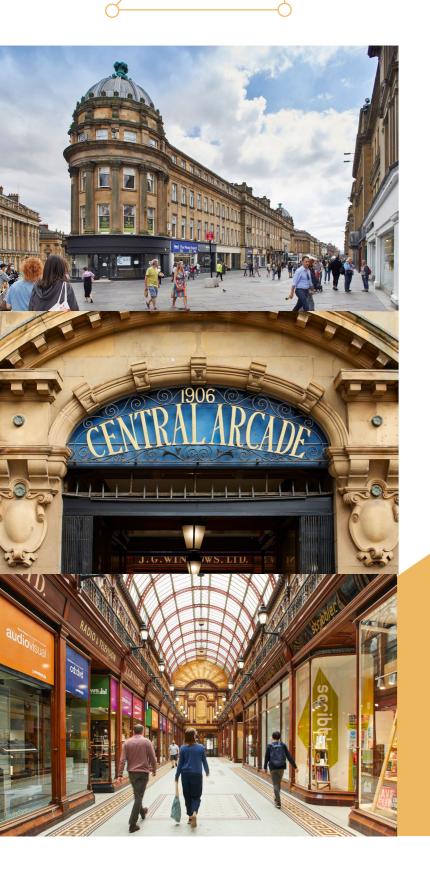

# CENTRAL ARCADE

**NEWCASTLE 1906** 

### WELCOME TO CENTRAL ARCADE

Central Arcade commands a prime position in Newcastle City Centre opposite the City's landmark Grey's monument as well as being positioned in close proximity to Northumberland St and Blackett St.

The Arcade and it's surrounding area has become the City's focal point for the rapidly expanding independent boutique and leisure market. It offers a variety of unit sizes and and boasts extensive frontages to both Grainger Street and Grey Street as well as the beautiful covered arcade running from Market St to Grey St.

The Grade II\* Central Arcade was first built in 1837 for Richard Grainger as part of his architectural redevelopment of the city. The building was originally a commercial exchange and newsroom and later an art gallery.