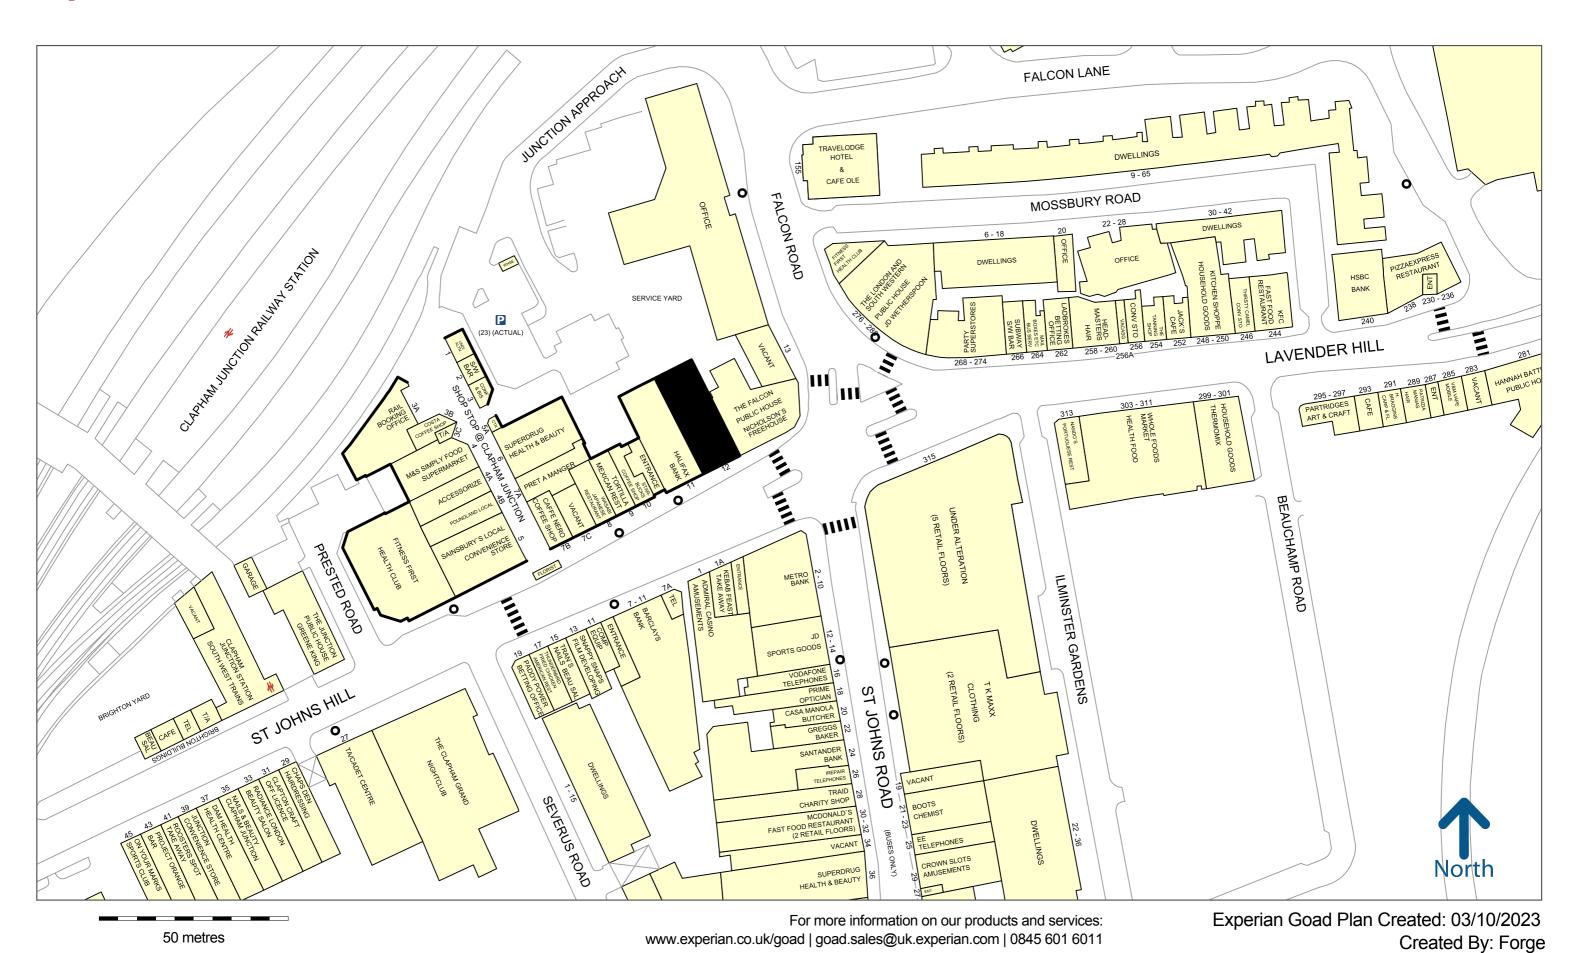

#### Location

The subject property occupies a hugely prominent position on St John's Hill nearby the entrance to Clapham Junction Station. The station is one of the UK's busiest stations and has a catchment of 2 million people within a 6-mile radius.

The unit is located immediately adjacent to Halifax and The Falcon Pub. Other occupiers within the station include Sainsbury's, Superdrug, M&S Simply Food and Pret A Manger.