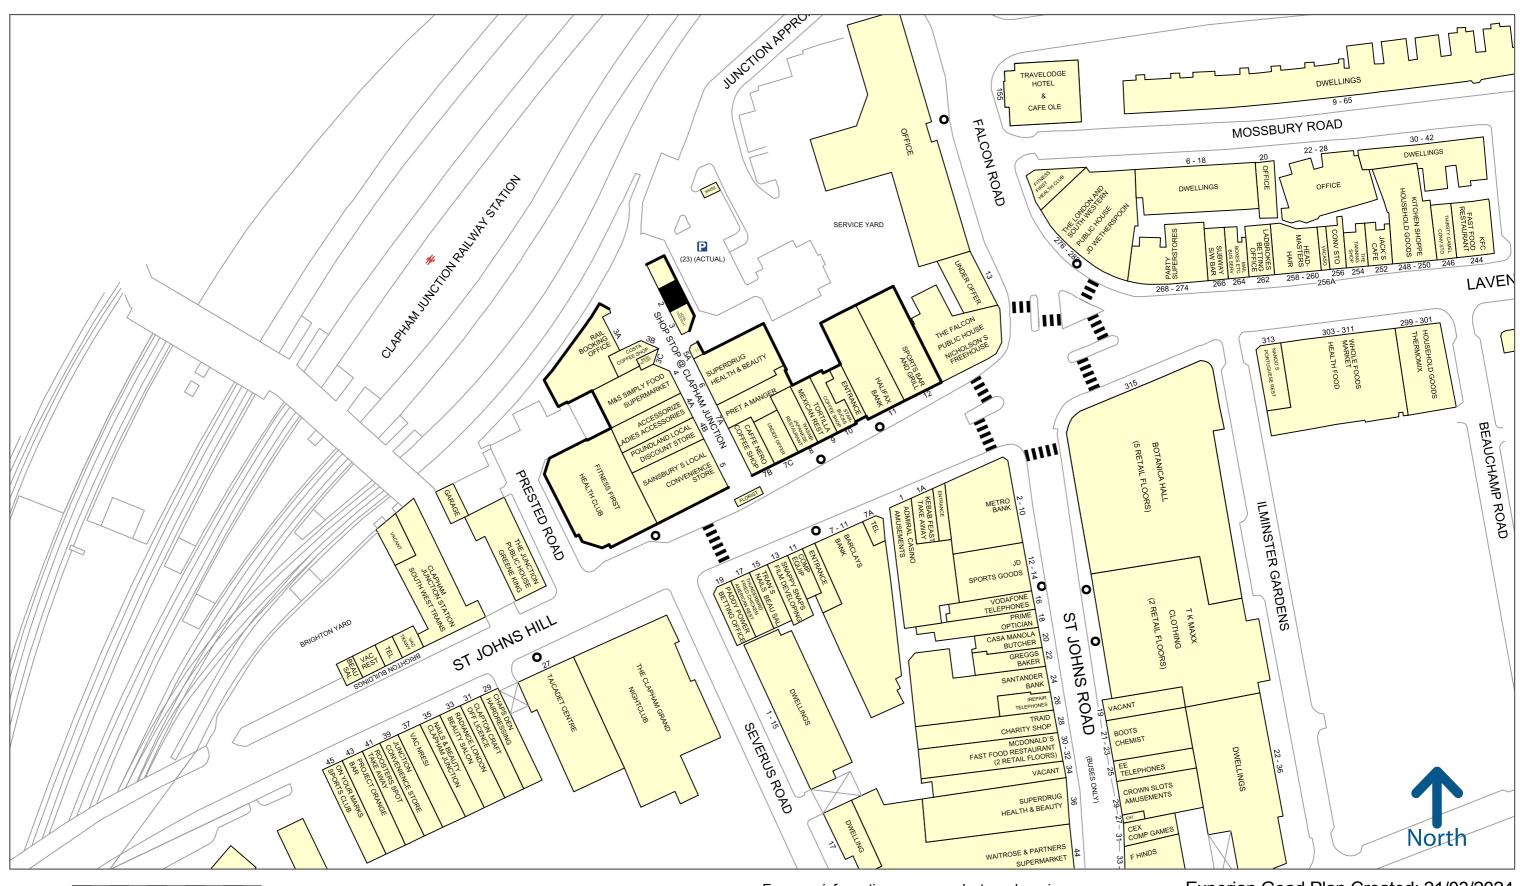

The unit is located immediately adjacent to Hotel Chocolat and the ticket barriers to the station platforms. Nearby occupiers include Costa Coffee, Marks and Spencer's, Accessorize, Sainsburys and Pret A Manger. Bagel Factory and Change Group have recently concluded deals and are due to open imminently.

50 metres

Copyright and confidentiality Experian, 2022. © Crown copyright and database rights 2022. OS 100019885

For more information on our products and services: www.experian.co.uk/goad | goad.sales@uk.experian.com | 0845 601 6011

Experian Goad Plan Created: 21/03/2024

Created By: Forge