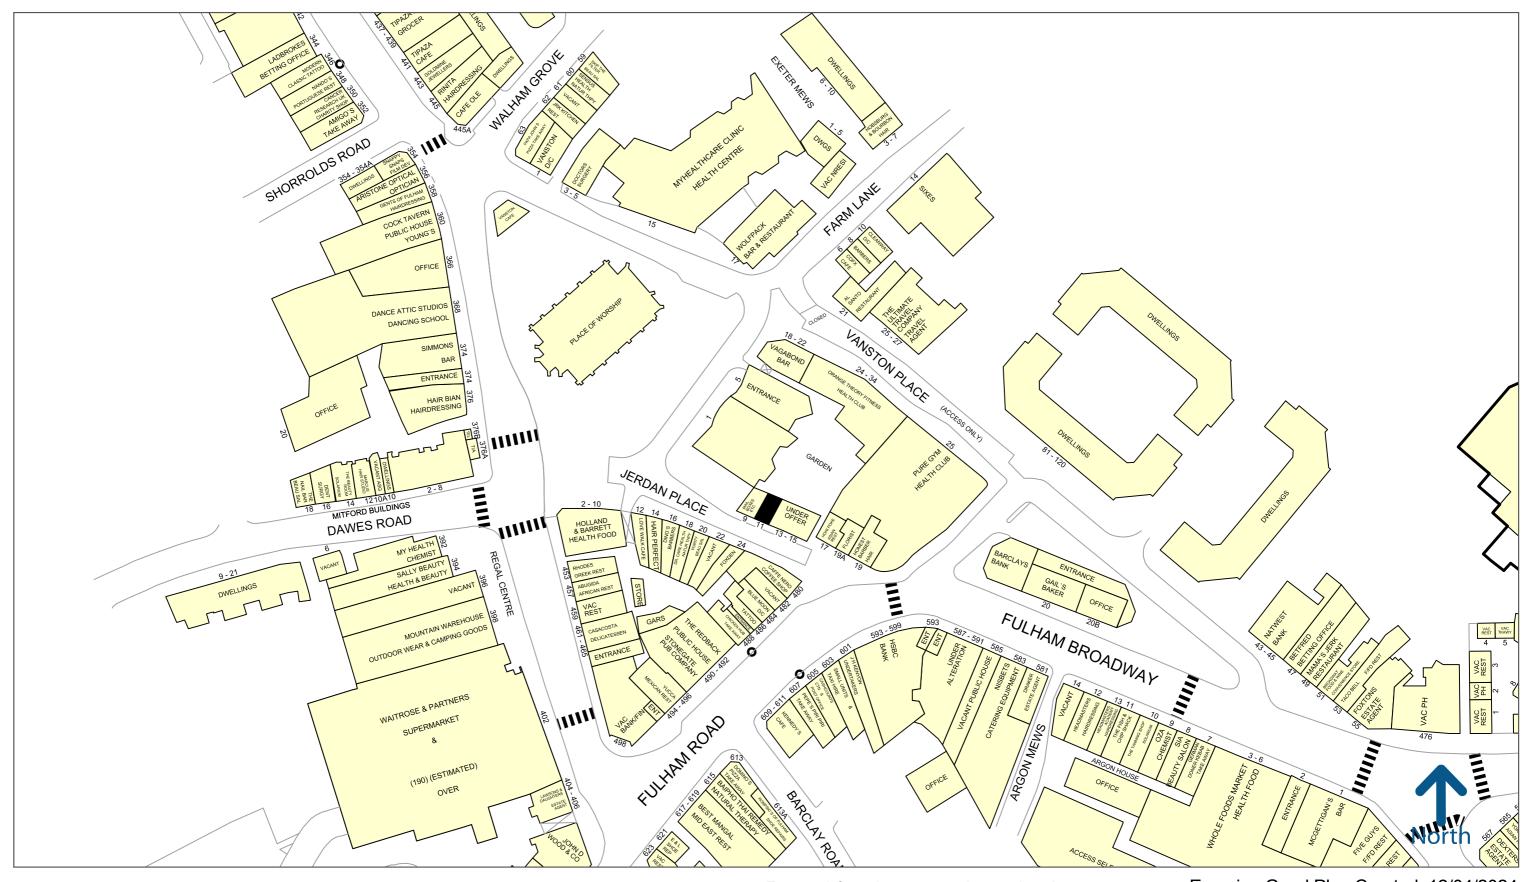

# Location

The subject premises are well located on Jerdan Place, close to the junction with Fulham Road. There are a number of independent occupiers nearby in addition to reputable national occupiers such as Holland & Barrett, Café Nero, Vagabond, Waitrose and Pure Gym. Fulham Broadway station is only a short walk away.

Other nearby occupiers include Gails, HSBC, Barclays and Honi Poke.