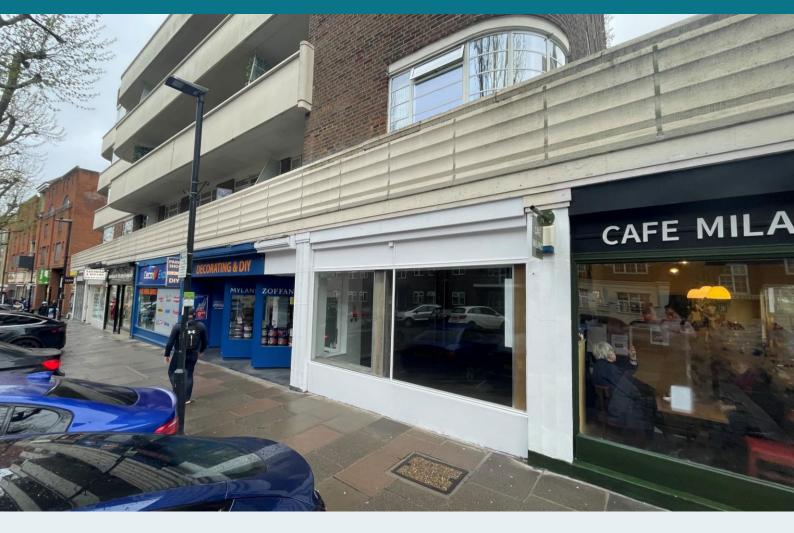

#### Location

The subject property is situated on Lichfield Terrace, a short walk away from Richmond railway station and George Street. The unit is located adjacent to the principal car parking provision within the centre of Richmond therefore benefitting from great footfall and visibility.

Located adjacent to Decor Express, other occupiers in the locality include Gails Bakery, Lark, Waitrose and Anthro Contrology Pilates.