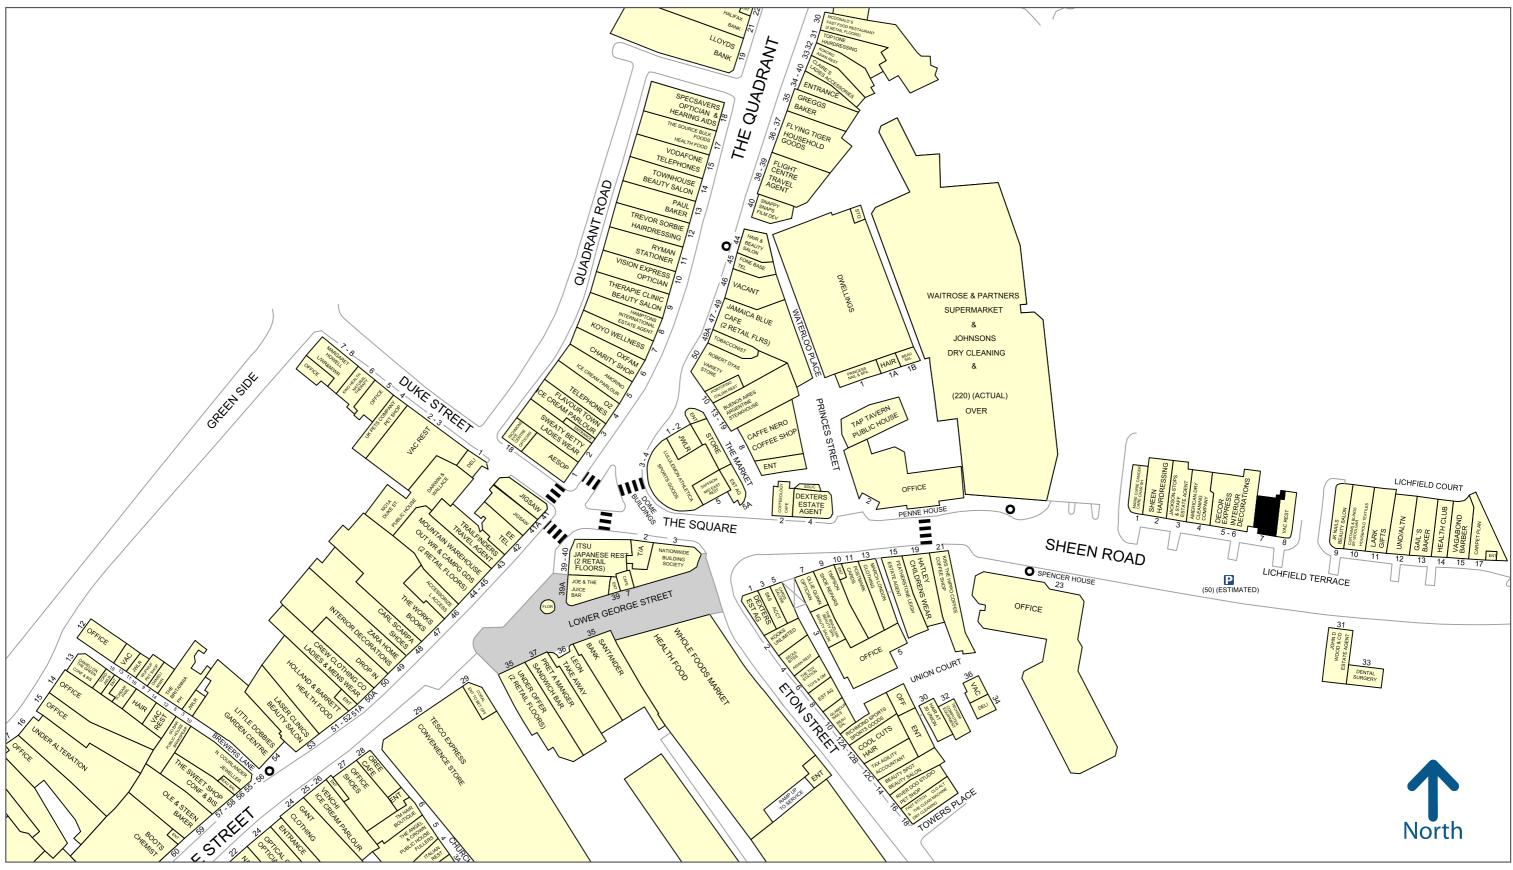

#### Location

The subject property is situated on Lichfield Terrace, a short walk away from Richmond railway station and George Street. The unit is located adjacent to the principal car parking provision within the centre of Richmond therefore benefitting from great footfall and visibility.

Located adjacent to Decor Express, other occupiers in the locality include Gails Bakery, Lark, Waitrose and Anthro Contrology Pilates.

Copyright and confidentiality Experian, 2022. © Crown copyright and database rights 2022. OS 100019885

For more information on our products and services: www.experian.co.uk/goad | goad.sales@uk.experian.com | 0845 601 6011

Experian Goad Plan Created: 23/09/2024 Created By: Forge