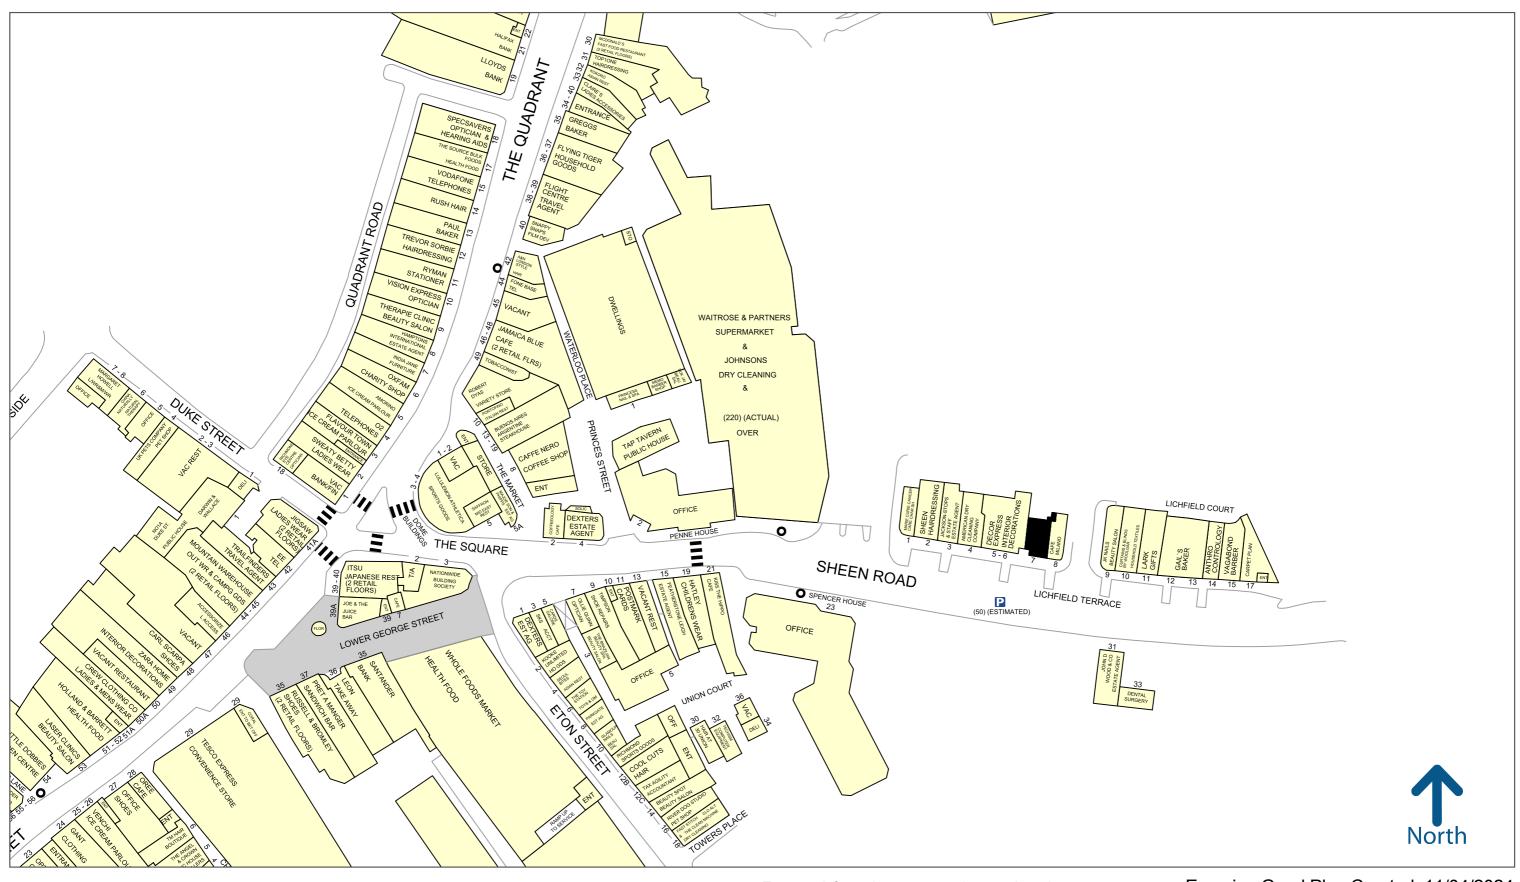

# Location

The subject property is situated on Lichfield Terrace, a short walk away from Richmond railway station and George Street. The unit is located adjacent to the principal car parking provision within the centre of Richmond therefore benefitting from great footfall and visibility.

Located adjacent to Decor Express, other occupiers in the locality include Gails Bakery, Lark, Waitrose and Anthro Contrology Pilates.

50 metres

For more information on our products and services: www.experian.co.uk/goad | goad.sales@uk.experian.com | 0845 601 6011

Experian Goad Plan Created: 11/04/2024

Created By: Forge