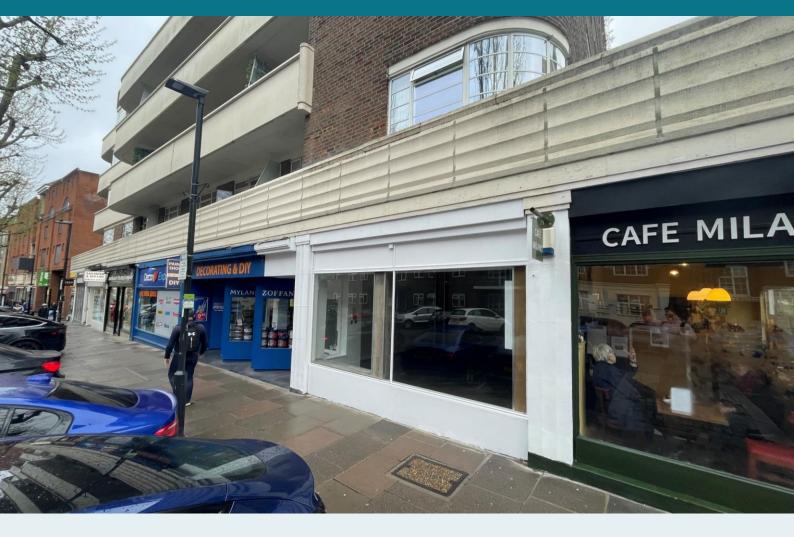

# Location

The subject property is situated on Lichfield Terrace, a short walk away from Richmond railway station and George Street. The unit is located adjacent to the principal car parking provision within the centre of Richmond therefore benefitting from great footfall and visibility.

Located adjacent to Decor Express, other occupiers in the locality include Gails Bakery, Lark, Waitrose and Anthro Contrology Pilates.