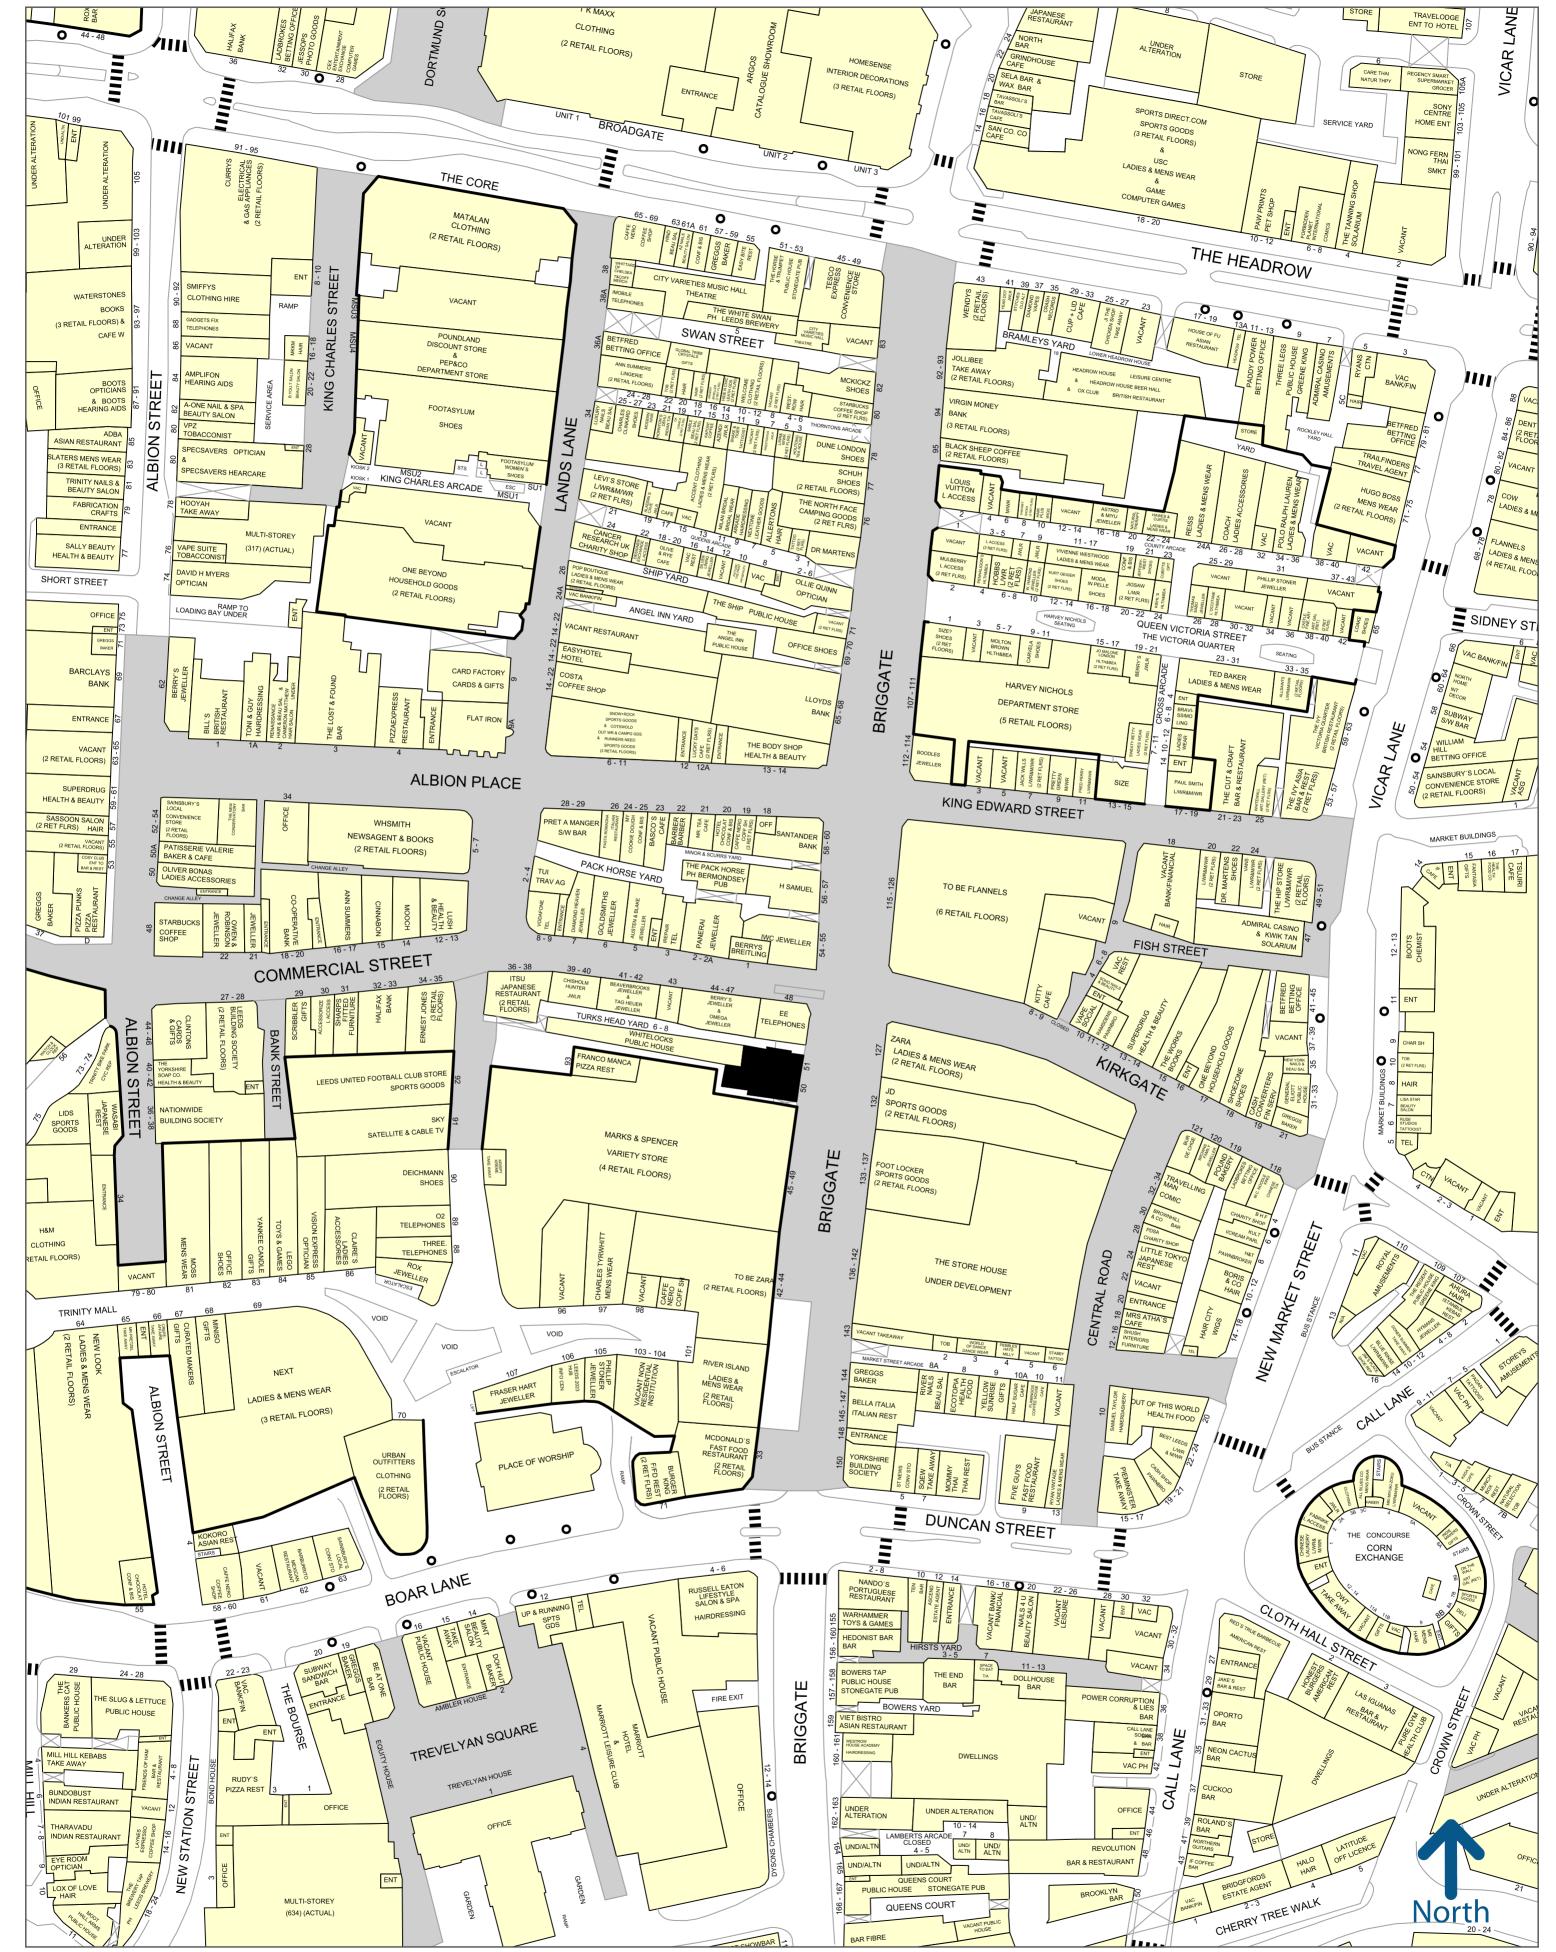

#### Location

The subject property is located in heart of pedestrianised Briggate in central Leeds. Strategically positioned adjacent **M&S** and near the entrance to **Trinity**, the subject property offers an outstanding flagship opportunity. **Zara** will be opening their new store this summer and **Flannels** are currently fitting out the former Debenhams.

Other notable retailers in close proximity include JD Sports, Zara, Foot Locker and IWC Jewellers.

Experian Goad Plan Created: 01/02/2024 Created By: Forge

50 metres

Copyright and confidentiality Experian, 2022. © Crown copyright and database rights 2022. OS 100019885

For more information on our products and services: www.experian.co.uk/goad | goad.sales@uk.experian.com | 0845 601 6011