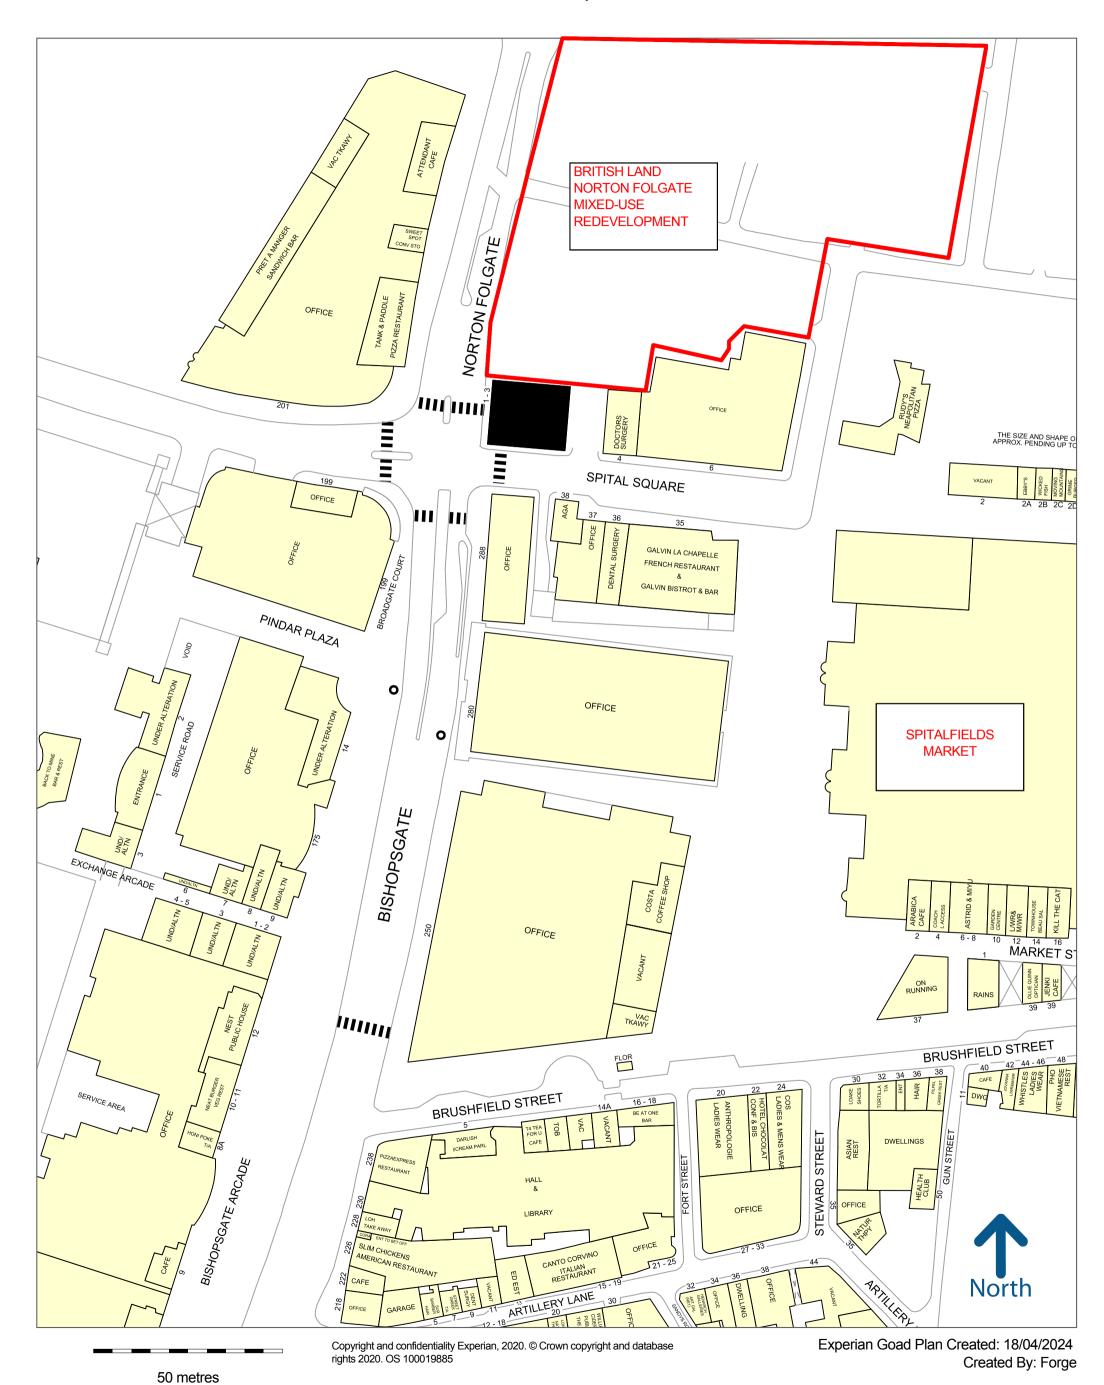

## Location

The subject property occupies a prominent corner location at the junction of Bishopsgate, Norton Folgate and Spital Square, in close proximity to Spitalfields Market and British Land's new Norton Folgate development.

Nearby occupiers include Rudy's Neapolitan Pizza, Galvin, Tank & Paddle and Vagabond. Kolamba and Xi Home will soon be opening on Blossom Street.