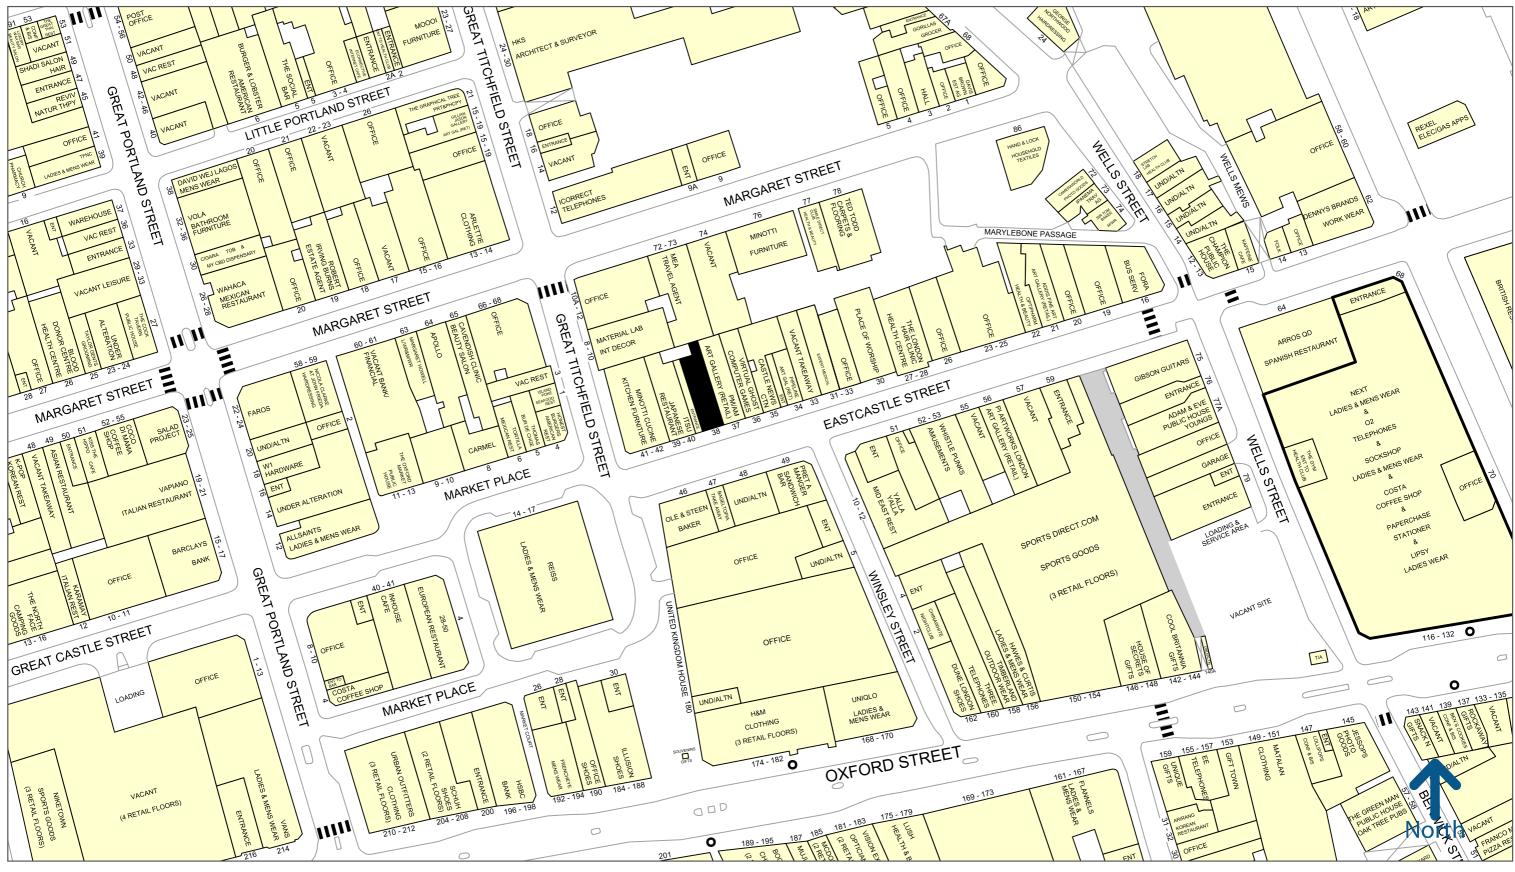

### Location

The subject property is well-located on Eastcastle Street, in close proximity to Oxford Street and Oxford Circus underground station.

The locality consists of a significant office population, along with substantial tourist footfall and an eclectic retail/F&B offer.

Located adjacent to ITSU and opposite Ole & Steen, other nearby occupiers include Gibson Guitars, Pret A Manger, Yalla Yalla, Honest Burger and Carmel.

London West End

Copyright and confidentiality Experian, 2022. © Crown copyright and database rights 2022. OS 100019885

For more information on our products and services: www.experian.co.uk/goad | goad.sales@uk.experian.com | 0845 601 6011

Experian Goad Plan Created: 29/05/2024 Created By: Forge