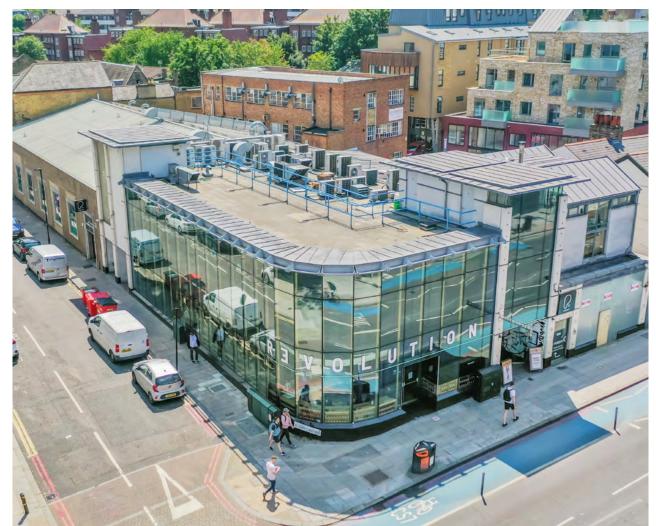

## Description

The property benefits from a substantial double-height glazed return frontage onto St Luke's Avenue, providing an abundance of natural light and visibility to the High Street.

This offers a unique signage opportunity that stands out compared to other properties in the area.