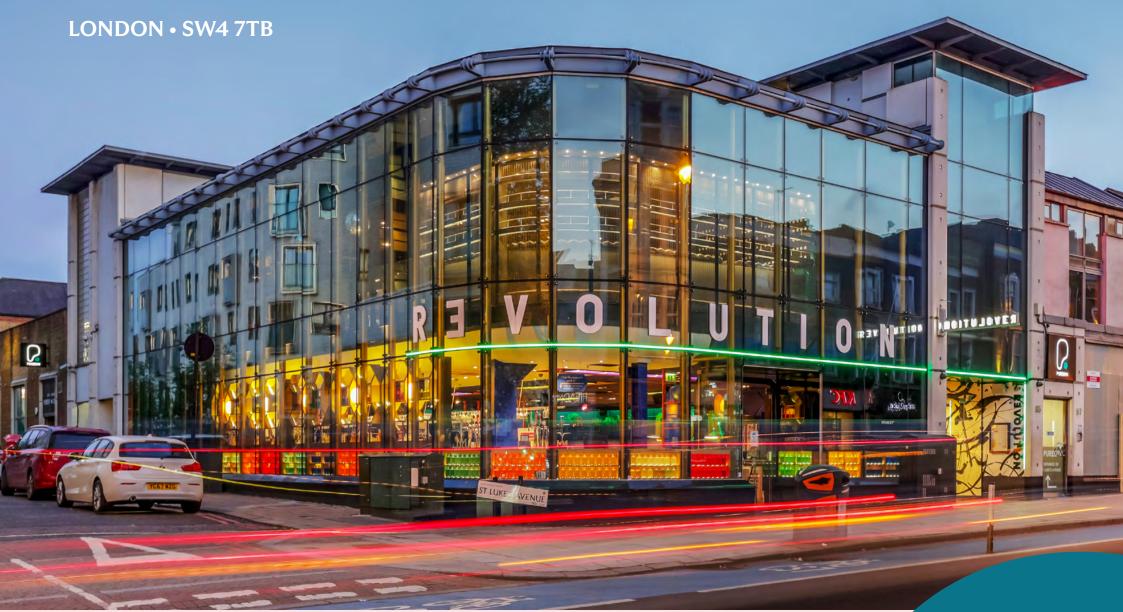

## Description

The property benefits from a substantial double-height glazed return frontage onto St Luke's Avenue, providing an abundance of natural light and visibility to the High Street.

This offers a unique signage opportunity that stands out compared to other properties in the area.