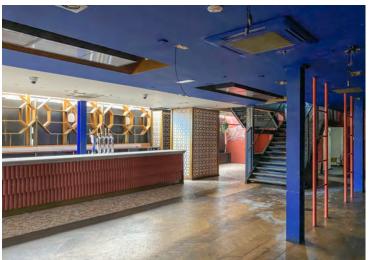

## Description

The property benefits from a substantial double-height glazed return frontage onto St Luke's Avenue, providing an abundance of natural light and visibility to the High Street.

This offers a unique signage opportunity that stands out compared to other properties in the area.

There is additional space available on the roof, which could be demised and utilised as a roof terrace, subject to planning. The property is currently free of loose fixtures and fittings, with an extract route, functioning lift, fitted bar, toilets, and HVAC system remaining in place.