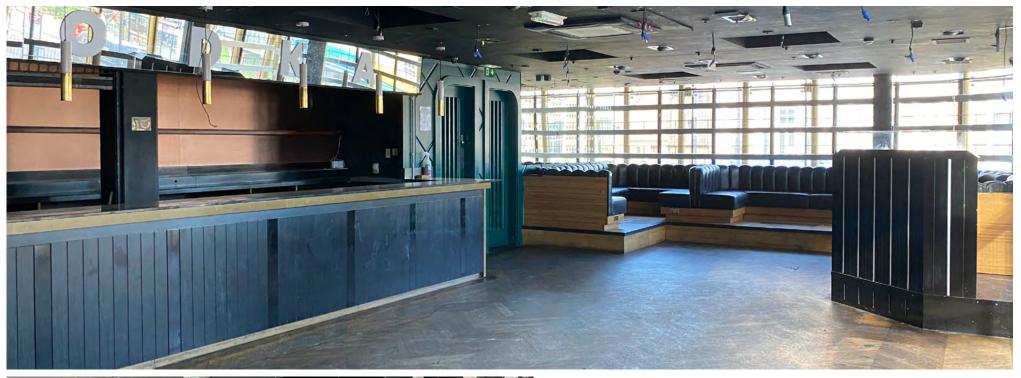

## Description

The property benefits from a substantial double-height glazed return frontage onto St Luke's Avenue, providing an abundance of natural light and visibility to the High Street.

This offers a unique signage opportunity that stands out compared to other properties in the area.

There is additional space available on the roof, which could be demised and utilised as a roof terrace, subject to planning. The property is currently free of loose fixtures and fittings, with an extract route, functioning lift, fitted bar, toilets, and HVAC system remaining in place.