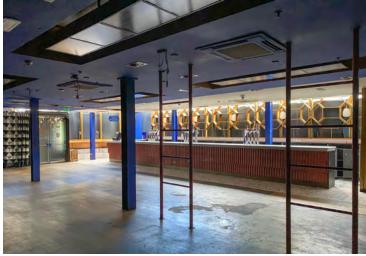

There is additional space available on the roof, which could be demised and utilised as a roof terrace, subject to planning. The property is currently free of loose fixtures and fittings, with an extract route, functioning lift, fitted bar, toilets, and HVAC system remaining in place.