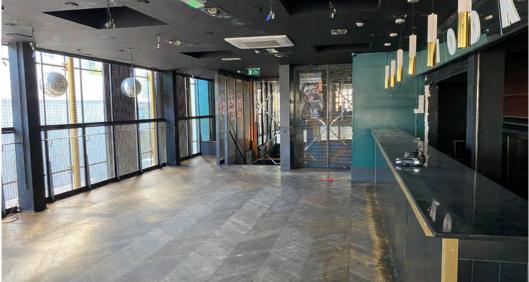

## Description

The property benefits from a substantial double-height glazed return frontage onto St Luke's Avenue, providing an abundance of natural light and visibility to the High Street.

This offers a unique signage opportunity that stands out compared to other properties in the area.

There is additional space available on the roof, which could be demised and utilised as a roof terrace, subject to planning. The property is currently free of loose fixtures and fittings, with an extract route, functioning lift, fitted bar, toilets, and HVAC system remaining in place.