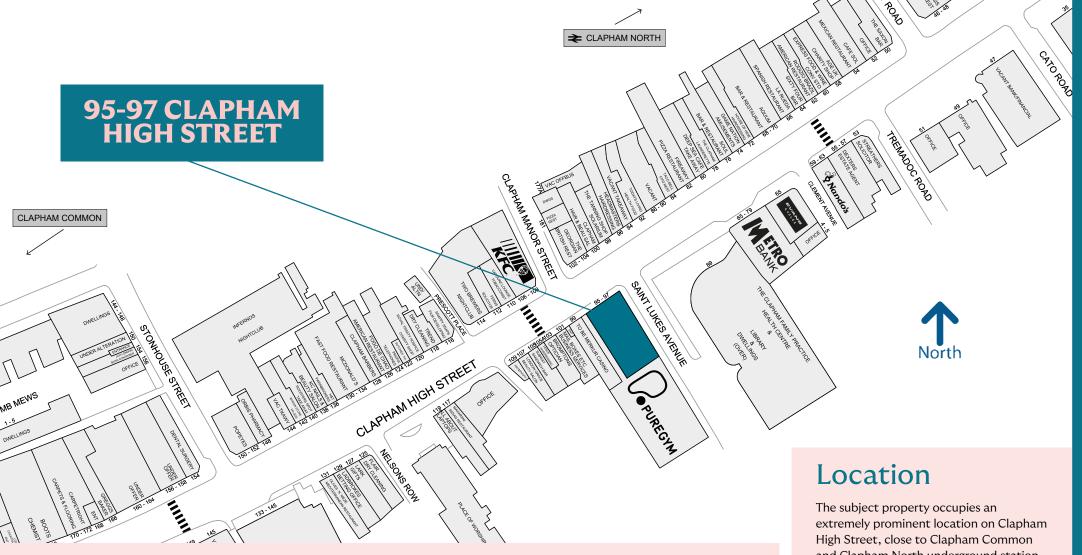

The property is arranged over ground and first floors, comprising the following gross internal areas (GIA);

| Ground Floor | 3,381 sq ft |
|--------------|-------------|
| First Floor  | 3,331 sq ft |

and Clapham North underground station.