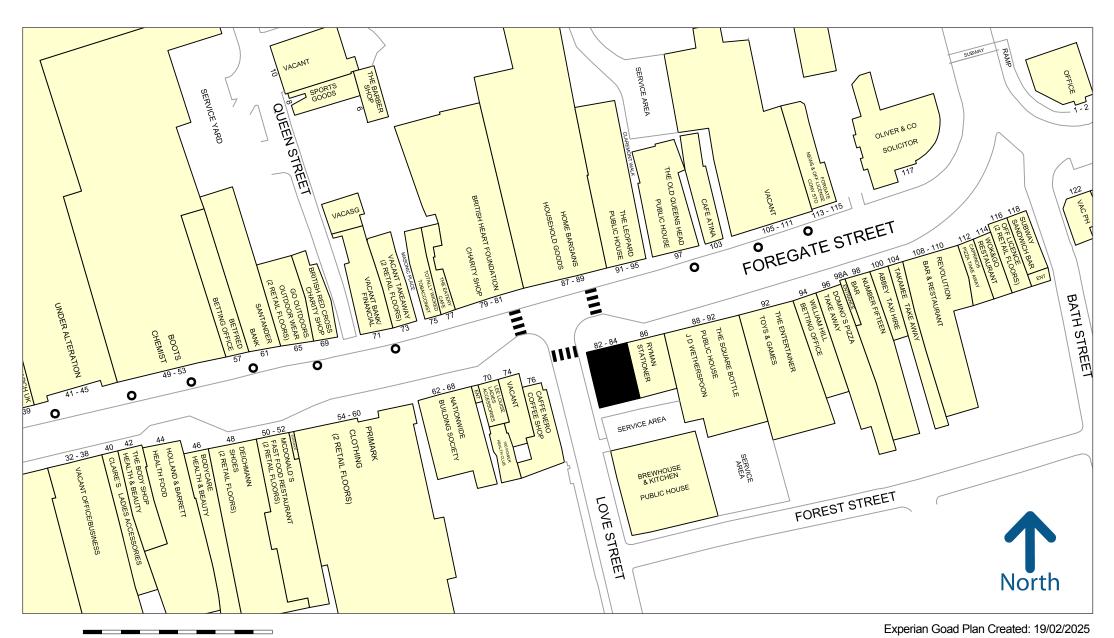

## Location

The subject premises are located on in a prominent corner position on the intersection of Foregate Street and Love Street. Other occupiers in proximity include food and beverage operators such as JD Wetherspoon, Revolution Bar and Brewhouse & Kitchen.