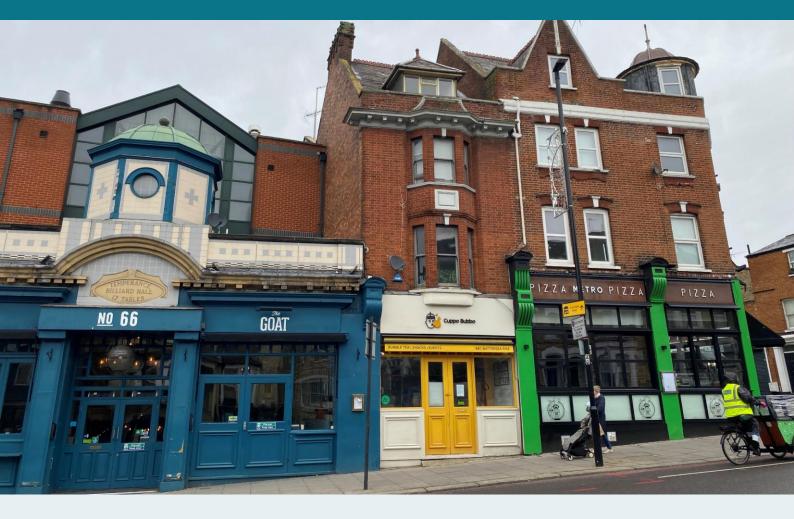

## Location

The subject property is located on Battersea Rise, one minute away from the intersection with Northcote Road and St John's Road and in close proximity to Clapham Common.

Located immediately adjacent to The Goat (Mitchells & Butlers) and Pizza Metro, other nearby occupiers include Pho, Banana Tree and Nando's.