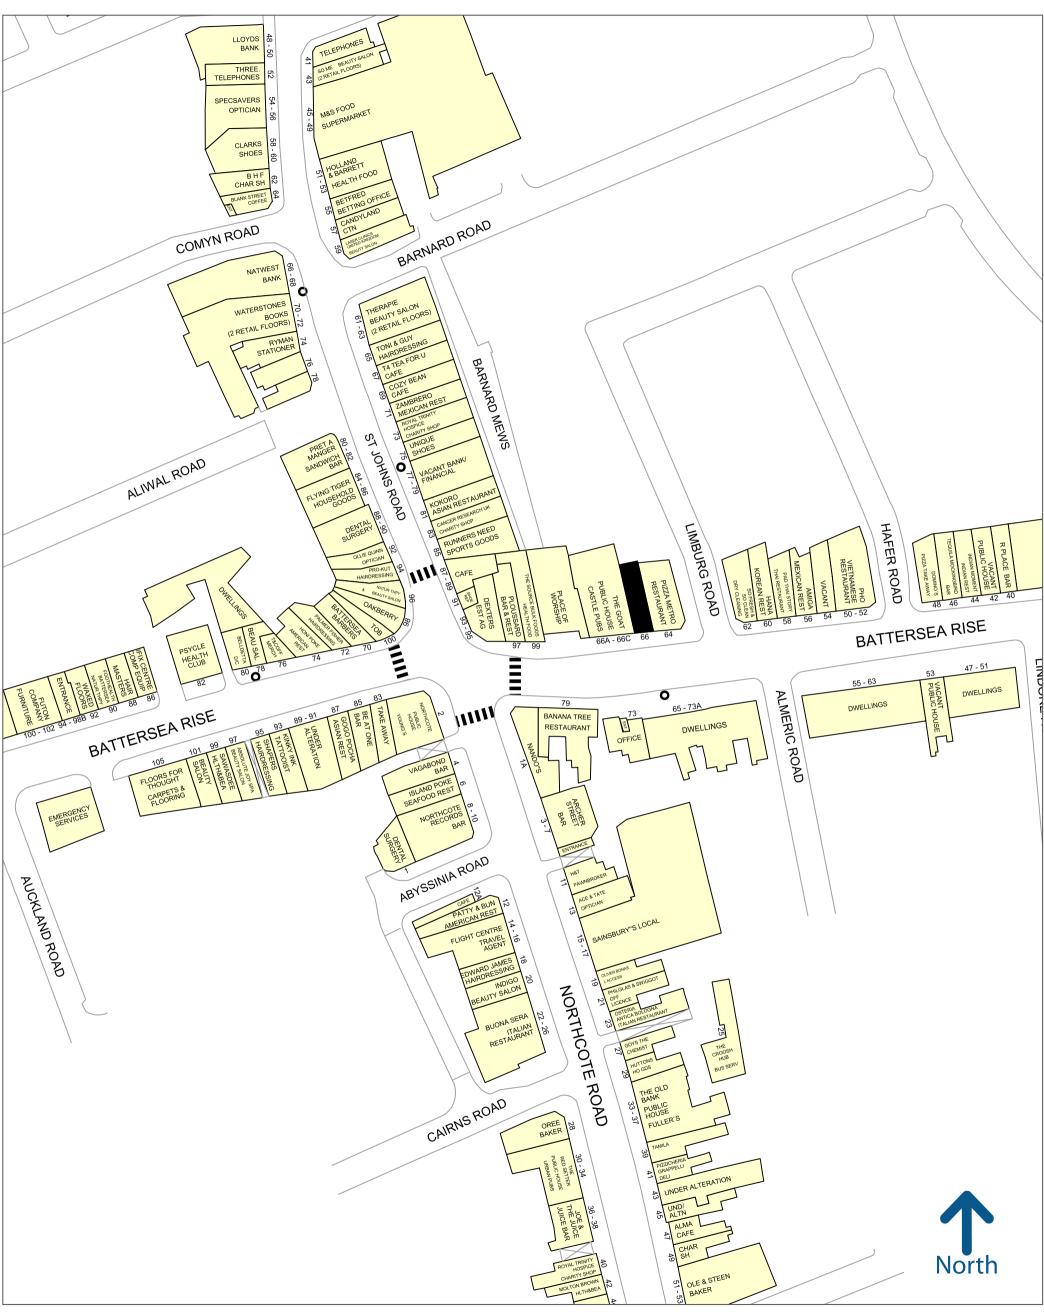

## Location

The subject property is located on Battersea Rise, one minute away from the intersection with Northcote Road and St John's Road and in close proximity to Clapham Common.

Located immediately adjacent to The Goat (Mitchells & Butlers) and Pizza Metro, other nearby occupiers include Pho, Banana Tree and Nando's.

Experian Goad Plan Created: 20/01/2025 Created By: Forge

Misrepresentation Act - Forge act for themselves and for the vendors and lessors of this property whose agents they are, give notice that (i) these particulars are produced in good faith, are set out as a general guide only and do not constitute any part of an offer or contract. They are believed to be correct but any intending purchasers or tenants should not rely on them as statements or representations of fact but must satisfy themselves as to the correctness of each of them. (ii) no person in the employment of Forge has any authority to make or give any representation or warranty in relation to this property.