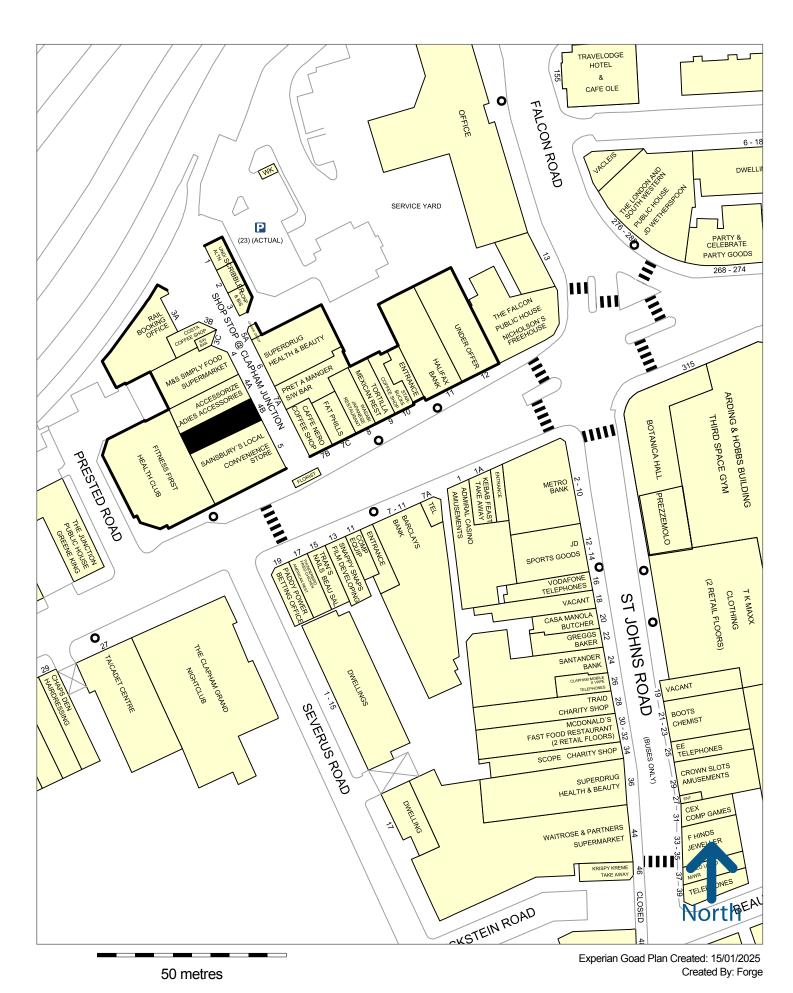

## Location

The subject premises occupy a hugely prominent position within Clapham Junction Station.

The unit is located immediately adjacent to Sainsbury's and Accessorize. Nearby occupiers include M&S Simply Food, Pret, Scribbler and Superdrug.