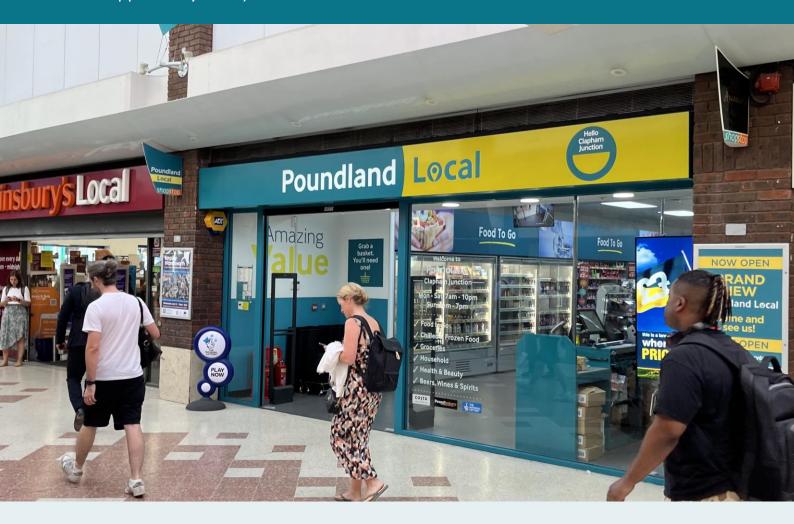

## Location

The subject premises occupy a hugely prominent position within Clapham Junction Station.

The unit is located immediately adjacent to Sainsbury's and Accessorize. Nearby occupiers include M&S Simply Food, Pret, Scribbler and Superdrug.