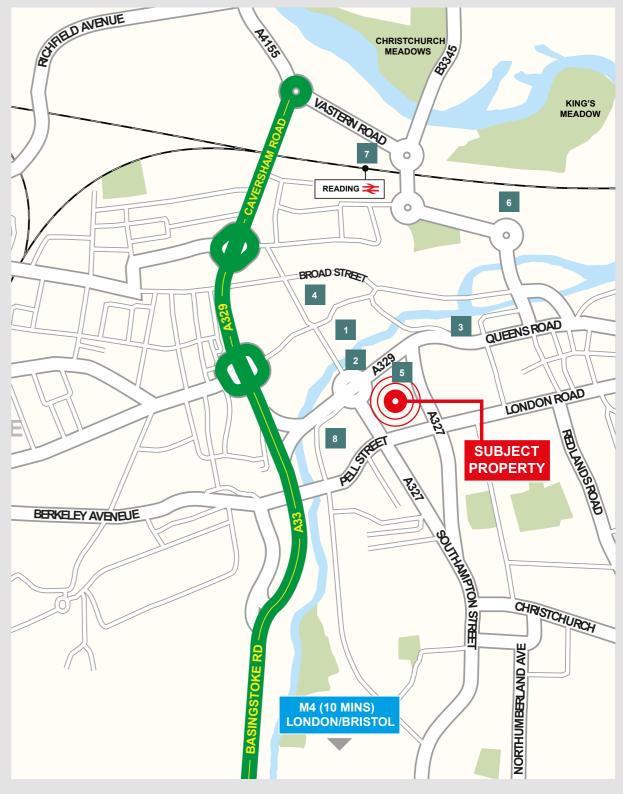

## Location

The subject premises occupy a prominent roadside location on the roundabout between Mill Lane and Southampton Street, adjacent to the A33 junction linking Reading town centre with the M4 to London and Bristol.

#### **EPC**

Available upon request.

For further information or to arrange a viewing please contact:

| KEY                            |                                   |
|--------------------------------|-----------------------------------|
| 1 ORACLE SHOPPING CENTRE       | 5 JOHN LEWIS CUSTOMER COLLECTIONS |
| 2 ORACLE CAR PARK              | 6 FORBURY RETAIL PARK             |
| 3 ORACLE RIVERSIDE RESTAURANTS | 7 CROSSRAIL                       |
| 4 BROAD STREET                 | 8 THE ANCHORAGE OFFICES           |
|                                |                                   |