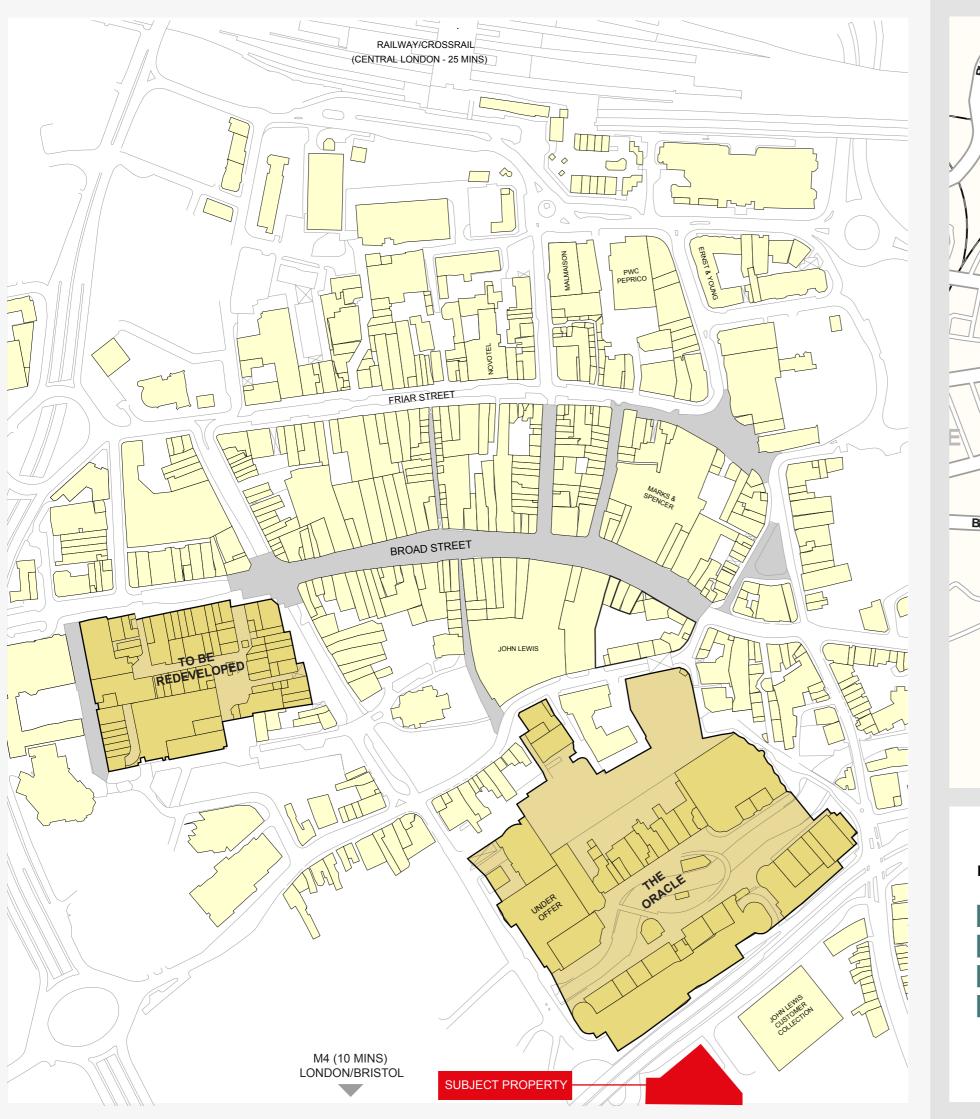

## Location

The subject premises occupy a prominent roadside location on the roundabout between Mill Lane and Southampton Street, adjacent to the A33 junction linking Reading town centre with the M4 to London and Bristol.

Located immediately adjacent to Premier Inn, the unit is also opposite the Oracle Shopping Centre Car Park and John Lewis Customer Collection Point.