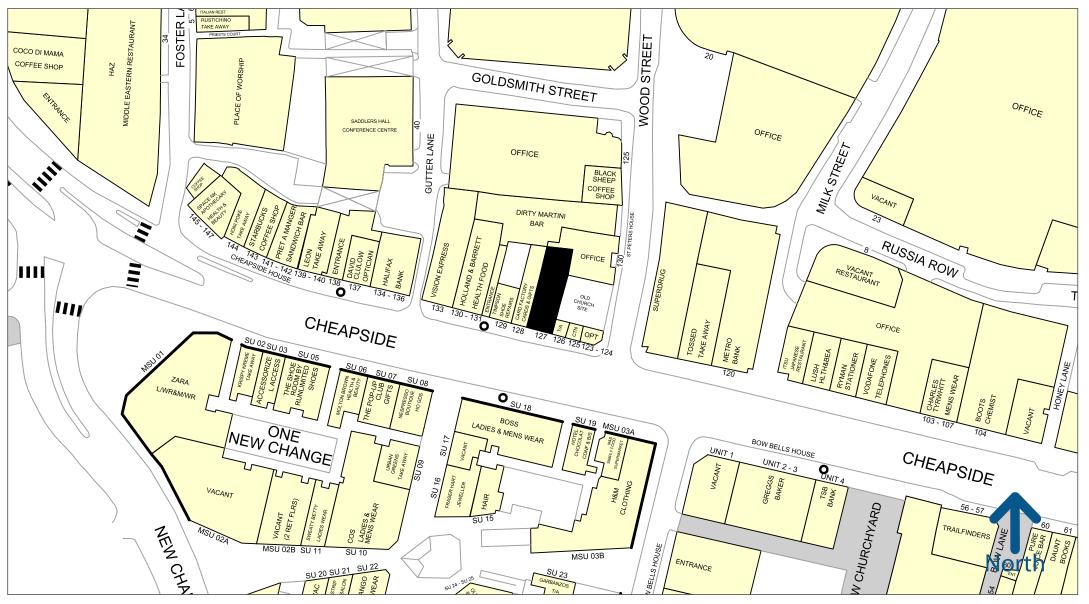

## Location

The subject property is well-located in the western section of Cheapside, opposite One New Change and close to St Paul's London Underground Station.

The unit is located in the vicinity of the new **Cubitts** and the **Vision Express** City of London flagship. Other nearby operators include **Card Factory, Superdrug, Holland & Barrett** and **Pret a Manger.** 

50 metres Copyright and confidentiality Experian, 2024. © Crown copyright and database rights 2024. OS AC0000807366 Experian Goad Plan Created: 06/05/2025 Created By: Forge For more information on our products and services: www.experian.co.uk/business-products/goad | salesG@uk.experian.com